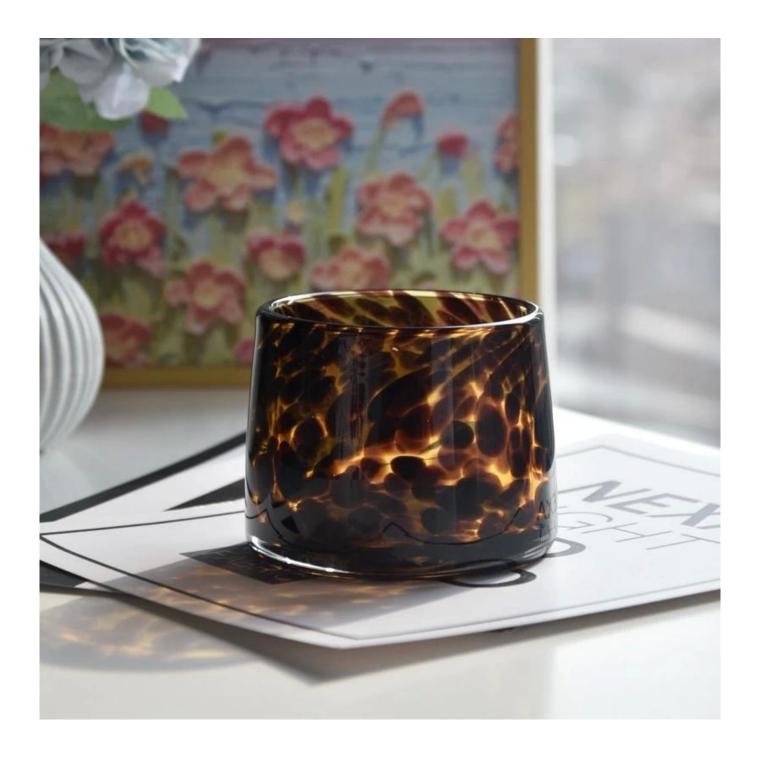

This **glass candle jar** is designed with a unique brown spot pattern, making each jar full of art and personality. Whether you keep it at home or give it as a gift, it will show your unique taste.

We use high quality glass materials to ensure good heat resistance and durability. At the same time, the glass surface is smooth and delicate, easy to clean, so that your use process is more convenient.

Whether you are a candle-making enthusiast or a beginner, this **glass candle jar** has everything you need. You can choose different candle materials and spices according to your own preferences to make unique candle works.