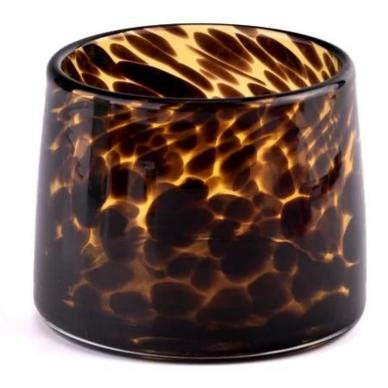

# Wholesale brown spot pattern <u>glass candle jar</u> for candle making

Why Choose Sunny Glassware

- Upmost dedication to design, never compression on quality
- <u>Sunny Glassware</u> strictly protect the customers' designs, all the newly designed items from us haven't been copied in three years.
- Product quality is the major focus in <u>Sunny Glassware Sunny Glassware</u> once demolished 80,000 pcs of glass vessel with barely visible blemish.

This **glass candle jar** is designed with a unique brown spot pattern, making each jar full of art and personality. Whether you keep it at home or give it as a gift, it will show your unique taste.

We use high quality glass materials to ensure good heat resistance and durability. At the same time, the glass surface is smooth and delicate, easy to clean, so that your use process is more convenient.