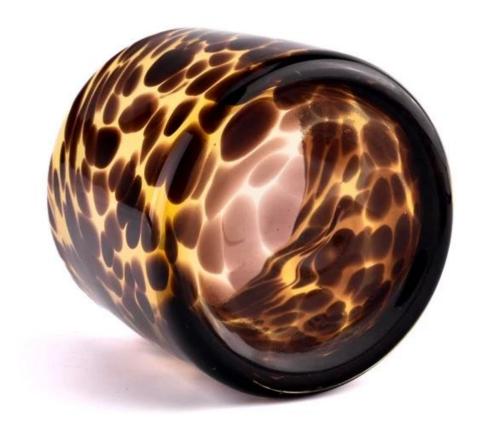

This **glass candle jar** is designed with a unique brown spot pattern, making each jar full of art and personality. Whether you keep it at home or give it as a gift, it will show your unique taste.

We use high quality glass materials to ensure good heat resistance and durability. At the same time, the glass surface is smooth and delicate, easy to clean, so that your use process is more convenient.

Whether you are a candle-making enthusiast or a beginner, this **glass candle jar** has everything you need. You can choose different candle materials and spices according to your own preferences to make unique candle works.