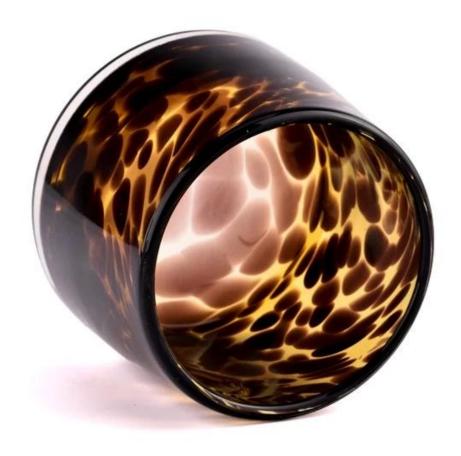

This **glass candle jar** is designed with a unique brown spot pattern, making each jar full of art and personality. Whether you keep it at home or give it as a gift, it will show your unique taste.

We use high quality glass materials to ensure good heat resistance and durability. At the same time, the glass surface is smooth and delicate, easy to clean, so that your use process is more convenient.

Whether you are a candle-making enthusiast or a beginner, this **glass candle jar** has everything you need. You can choose different candle materials and spices according to your own preferences to make unique candle works.