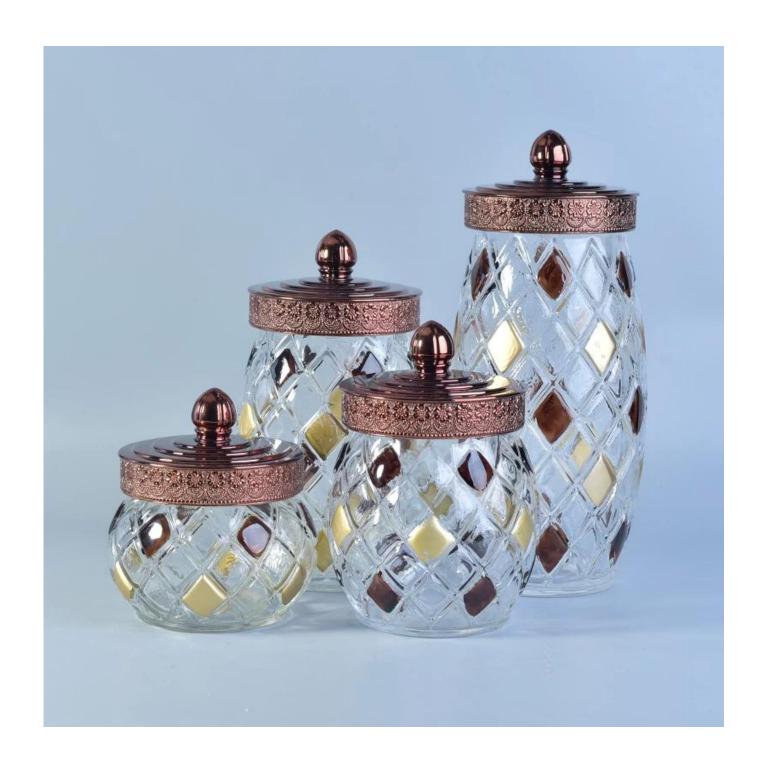

## Wholesale brown glass jars with lid

## Product Details

Item No. Item No:.SGML17081206

Top dia: 90mm

Bottom dia: 85mm

Max dia: 110 mm

Height: 230mm

Weight: 835 g

Capacity: 1500 ml