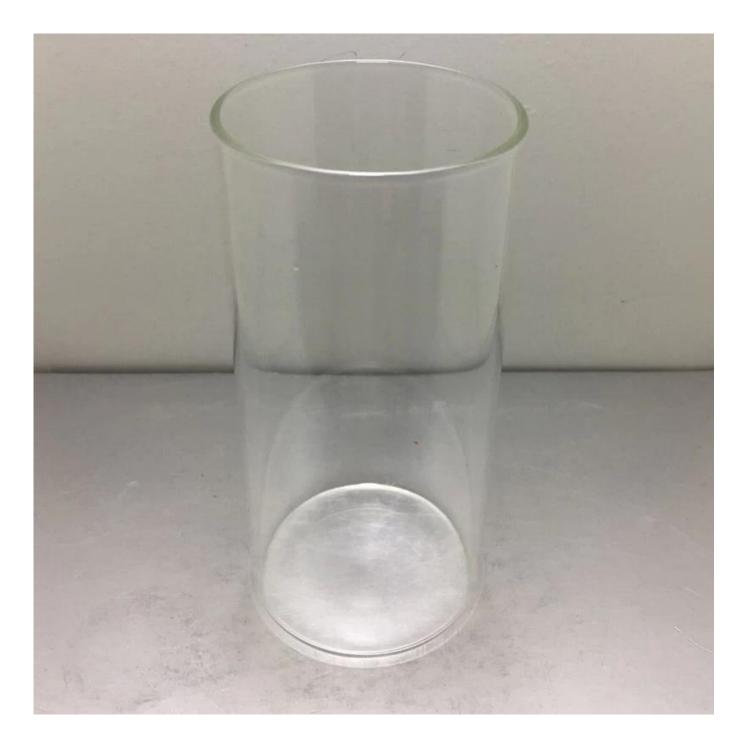

#### Wholesale borosilicate cylinder wax jar glass candle containers

Package way: carboard divider or inner box or any of your request

Master carton quantity: 24pcs

Sample lead time: 5-7 days

Production lead time: 35 days

#### **Production Details**

| Size                                         | Item No.:SGDS0824<br>Top dia:69mm<br>Bottom dia:69mm<br>Height:145mm<br>Weight:157g<br>Capacity:460ml<br>MOQ:1000pcs<br>Material:borosilicate glass                                                                                               |
|----------------------------------------------|---------------------------------------------------------------------------------------------------------------------------------------------------------------------------------------------------------------------------------------------------|
| Samples time                                 | <ol> <li>5 days if at exist shaped and size</li> <li>15 days if need new shape or size</li> </ol>                                                                                                                                                 |
| Packing<br>Product Capacity<br>Delivery time | Normal packing,Individual gift box, PVC box, window box, color box, white box, etc.<br>500,000~1,000,000 pcs per month<br>Within 35 days after the sample and order confirmed                                                                     |
| Payment terms<br>Shipment                    | 30% deposit by T/T in advance and the balance against the copy of B/L<br>By sea,by air,by Express and your shipping agent is acceptable                                                                                                           |
| Product Features                             | <ol> <li>Hand made ceramic candle jar</li> <li>Ceramic container suitable for used in pub, home, restaurants, hotel,etc</li> <li>Professional Q/C for quality control</li> <li>Competitive price and quality</li> <li>Soonest shipment</li> </ol> |
| For your choices                             | 1. Any logo printing on the body<br>2.Any color painted, frost, electroplate, pattern laser carver for the finish                                                                                                                                 |