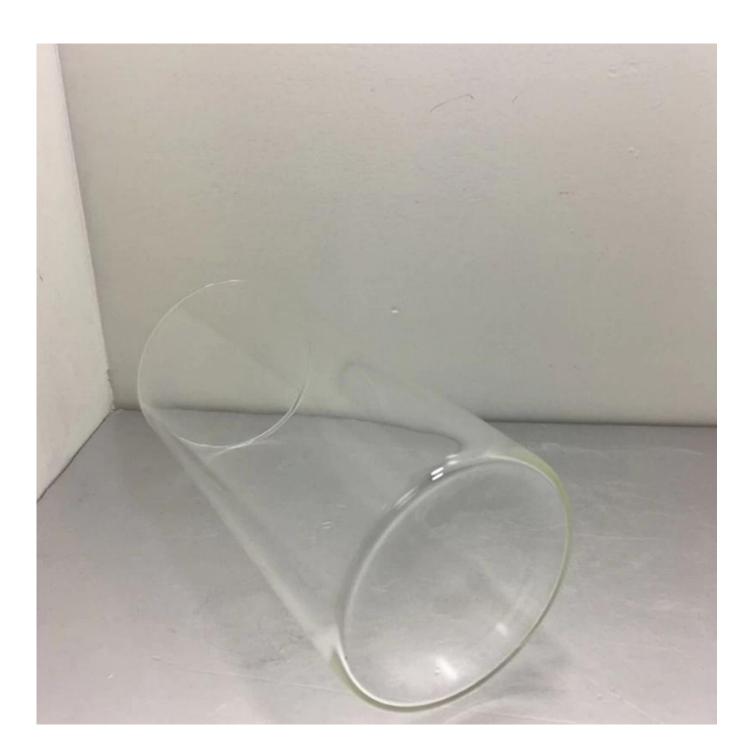

#### Wholesale borosilicate cylinder wax jar glass candle containers

Package way: carboard divider or inner box or any of your request

Master carton quantity: 24pcs

Sample lead time: 5-7 days

Production lead time: 35 days

#### **Production Details**

| Size                                         | Item No.:SGDS0824<br>Top dia:69mm<br>Bottom dia:69mm<br>Height:145mm<br>Weight:157g<br>Capacity:460ml<br>MOQ:1000pcs<br>Material:borosilicate glass                                                                                               |
|----------------------------------------------|---------------------------------------------------------------------------------------------------------------------------------------------------------------------------------------------------------------------------------------------------|
| Samples time                                 | <ol> <li>5 days if at exist shaped and size</li> <li>15 days if need new shape or size</li> </ol>                                                                                                                                                 |
| Packing<br>Product Capacity<br>Delivery time | Normal packing,Individual gift box, PVC box, window box, color box, white box, etc.<br>500,000~1,000,000 pcs per month<br>Within 35 days after the sample and order confirmed                                                                     |
| Payment terms<br>Shipment                    | 30% deposit by T/T in advance and the balance against the copy of B/L<br>By sea,by air,by Express and your shipping agent is acceptable                                                                                                           |
| Product Features                             | <ol> <li>Hand made ceramic candle jar</li> <li>Ceramic container suitable for used in pub, home, restaurants, hotel,etc</li> <li>Professional Q/C for quality control</li> <li>Competitive price and quality</li> <li>Soonest shipment</li> </ol> |
| For your choices                             | 1. Any logo printing on the body<br>2.Any color painted, frost, electroplate, pattern laser carver for the finish                                                                                                                                 |