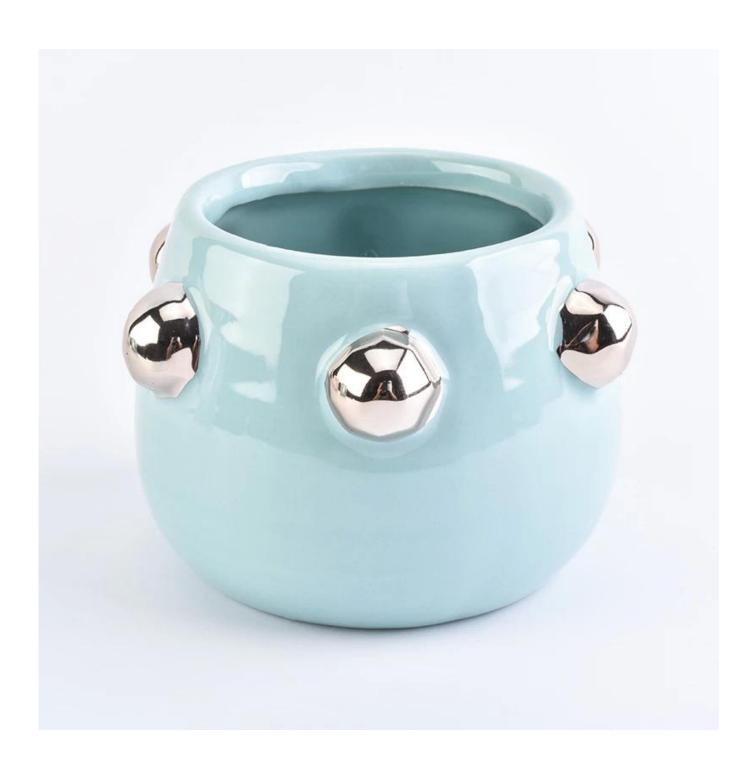

## Wholesale blue pearl glaze ceramic candle jars

| Size             | Item NO:SGYC18090305 Top dia:78mm Bottom dia:75mm Max dia:98mm Height:80mm Weight:262g Capacity:330ml MOQ: 2000 pcs Material: concrete  Sample time: 7 days Mass production time: 30 days after the order confirmed Product capacity: 300000-400000 every month Payment terms: 30% deposit by T/T in advance and the balance after showing the copy of B/L |
|------------------|------------------------------------------------------------------------------------------------------------------------------------------------------------------------------------------------------------------------------------------------------------------------------------------------------------------------------------------------------------|
| color            | Any color printing on ceramic are available                                                                                                                                                                                                                                                                                                                |
| Material         | ceramic                                                                                                                                                                                                                                                                                                                                                    |
| Sample           | 7days                                                                                                                                                                                                                                                                                                                                                      |
| Terms of payment | 30% deposit by T/T in advance and the balance after showing copy of L/C                                                                                                                                                                                                                                                                                    |
| Certification    | ASTM Test (for candle holder)                                                                                                                                                                                                                                                                                                                              |
| For your choice  | 1, Any logo printing on glass body 2, Any color painted, frosted, electroplating, logo laser for the finish 3, Special packing like shrink wrap, color gift box, white box etc 4, Any shape, size meet your need                                                                                                                                           |