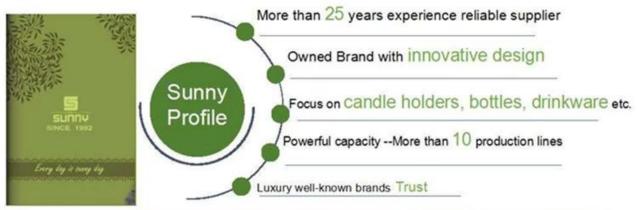

candle holder)                                                                                                                                                                                                                                                                                                                              |
| For your choice  | 1, Any logo printing on glass body 2, Any color painted, frosted, electroplating, logo laser for the finish 3, Special packing like shrink wrap, color gift box, white box etc 4, Any shape, size meet your need                                                                                                                                           |















^ Trade Show Visiting

<< Office Visiting

## Shenzhen Sunny Glassware Co., Ltd







**Homepage back**