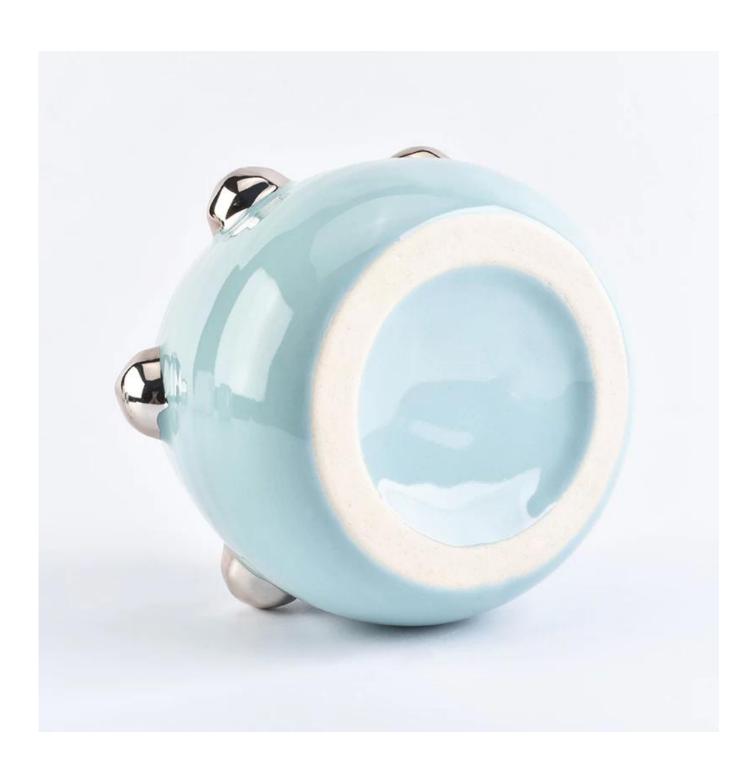

## Wholesale blue pearl glaze ceramic candle jars

| Size             | Item NO:SGYC18090305 Top dia:78mm Bottom dia:75mm Max dia:98mm Height:80mm Weight:262g Capacity:330ml MOQ: 2000 pcs Material: concrete  Sample time: 7 days Mass production time: 30 days after the order confirmed Product capacity: 300000-400000 every month Payment terms: 30% deposit by T/T in advance and the balance after showing the copy of B/L |
|------------------|------------------------------------------------------------------------------------------------------------------------------------------------------------------------------------------------------------------------------------------------------------------------------------------------------------------------------------------------------------|
| color            | Any color printing on ceramic are available                                                                                                                                                                                                                                                                                                                |
| Material         | ceramic                                                                                                                                                                                                                                                                                                                                                    |
| Sample           | 7days                                                                                                                                                                                                                                                                                                                                                      |
| Terms of payment | 30% deposit by T/T in advance and the balance after showing copy of L/C                                                                                                                                                                                                                                                                                    |
| Certification    | ASTM Test (for candle holder)                                                                                                                                                                                                                                                                                                                              |
| For your choice  | 1, Any logo printing on glass body 2, Any color painted, frosted, electroplating, logo laser for the finish 3, Special packing like shrink wrap, color gift box, white box etc 4, Any shape, size meet your need                                                                                                                                           |