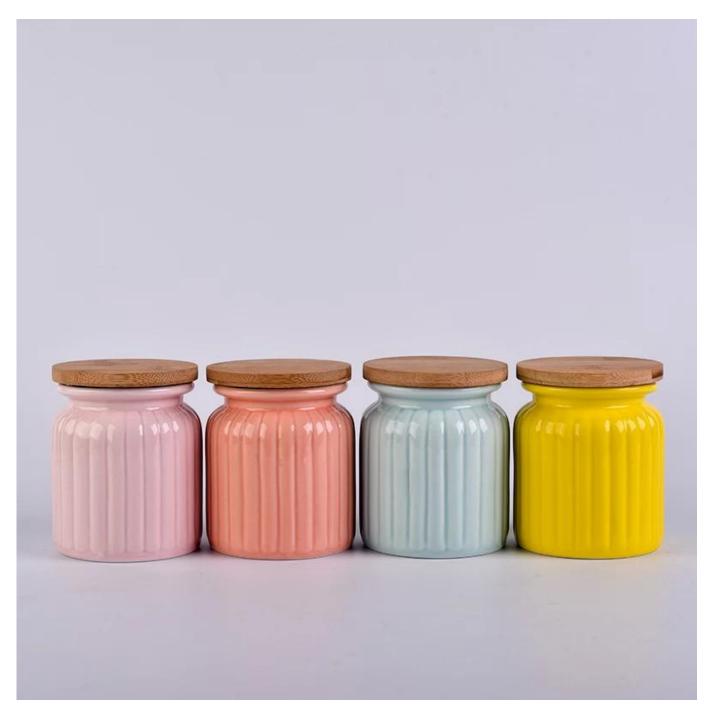

## Wholesale blue containers ceramic colored candle jar with cork lid

## Lids:could be bamboo lid or cork lid,etc

п

| Size             | Item No.:SGSQ18050303<br>Top dia: 71mm<br>Bottom dia: 76mm<br>Height: 88mm<br>Max dia: 78mm<br>Weight: 187g<br>Capacity: 300ml<br>Lid: dia: 76mm<br>Height: 21.5mm<br>Weight: 40g<br>Minimum order:3000pcs<br>Lids:could be bamboo lid or cork lid,etc<br>material:ceramic jars<br>key words:coloured candle jar,candle glassware with wood lid,candle jars with<br>wooden lids,candle jars with cork lids<br>Sample time: 7 days<br>Mass production time: 30 days after the order confirmed<br>Product capacity: 300000-400000 every month<br>Payment terms: 30% deposit by T/T in advance and the balance after showing<br>the copy of B/L |
|------------------|----------------------------------------------------------------------------------------------------------------------------------------------------------------------------------------------------------------------------------------------------------------------------------------------------------------------------------------------------------------------------------------------------------------------------------------------------------------------------------------------------------------------------------------------------------------------------------------------------------------------------------------------|
| color            | Any color printing on ceramic are available                                                                                                                                                                                                                                                                                                                                                                                                                                                                                                                                                                                                  |
| Material         | ceramic                                                                                                                                                                                                                                                                                                                                                                                                                                                                                                                                                                                                                                      |
| Sample           | 7days                                                                                                                                                                                                                                                                                                                                                                                                                                                                                                                                                                                                                                        |
| Terms of payment | 30% deposit by T/T in advance and the balance after showing copy of L/C                                                                                                                                                                                                                                                                                                                                                                                                                                                                                                                                                                      |
| Certification    | ASTM Test (for candle holder)                                                                                                                                                                                                                                                                                                                                                                                                                                                                                                                                                                                                                |
| For your choice  | 1, Any logo printing on glass body<br>2, Any color painted, frosted, electroplating, logo laser for the finish<br>3, Special packing like shrink wrap, color gift box, white box etc<br>4, Any shape, size meet your need                                                                                                                                                                                                                                                                                                                                                                                                                    |