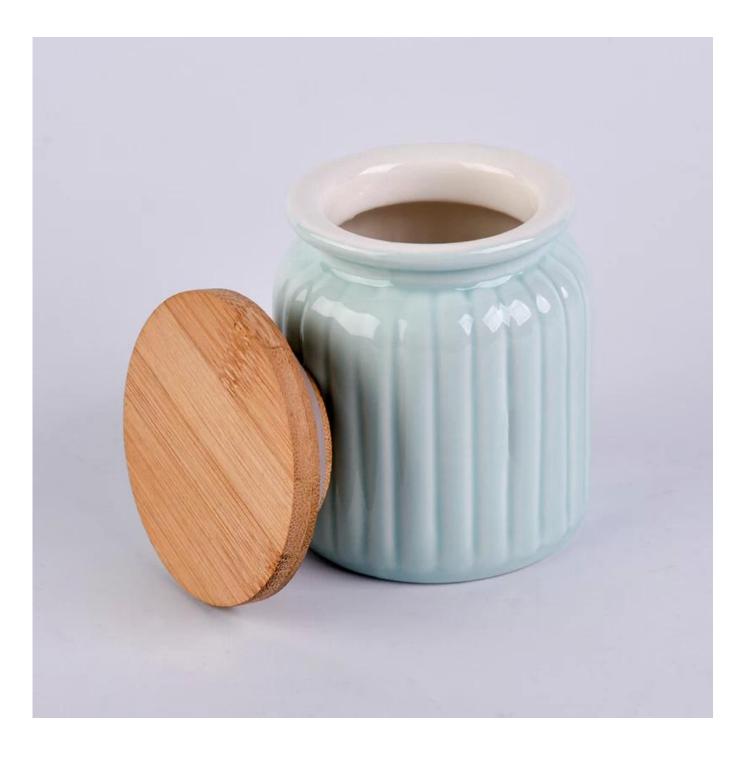

## Lids:could be bamboo lid or cork lid,etc

п

| Size             | Item No.:SGSQ18050303<br>Top dia: 71mm<br>Bottom dia: 76mm<br>Height: 88mm<br>Max dia: 78mm<br>Weight: 187g<br>Capacity: 300ml<br>Lid: dia: 76mm<br>Height: 21.5mm<br>Weight: 40g<br>Minimum order:3000pcs<br>Lids:could be bamboo lid or cork lid,etc<br>material:ceramic jars<br>key words:coloured candle jar,candle glassware with wood lid,candle jars with<br>wooden lids,candle jars with cork lids<br>Sample time: 7 days<br>Mass production time: 30 days after the order confirmed<br>Product capacity: 300000-400000 every month<br>Payment terms: 30% deposit by T/T in advance and the balance after showing<br>the copy of B/L |
|------------------|----------------------------------------------------------------------------------------------------------------------------------------------------------------------------------------------------------------------------------------------------------------------------------------------------------------------------------------------------------------------------------------------------------------------------------------------------------------------------------------------------------------------------------------------------------------------------------------------------------------------------------------------|
| color            | Any color printing on ceramic are available                                                                                                                                                                                                                                                                                                                                                                                                                                                                                                                                                                                                  |
| Material         | ceramic                                                                                                                                                                                                                                                                                                                                                                                                                                                                                                                                                                                                                                      |
| Sample           | 7days                                                                                                                                                                                                                                                                                                                                                                                                                                                                                                                                                                                                                                        |
| Terms of payment | 30% deposit by T/T in advance and the balance after showing copy of L/C                                                                                                                                                                                                                                                                                                                                                                                                                                                                                                                                                                      |
| Certification    | ASTM Test (for candle holder)                                                                                                                                                                                                                                                                                                                                                                                                                                                                                                                                                                                                                |
| For your choice  | 1, Any logo printing on glass body<br>2, Any color painted, frosted, electroplating, logo laser for the finish<br>3, Special packing like shrink wrap, color gift box, white box etc<br>4, Any shape, size meet your need                                                                                                                                                                                                                                                                                                                                                                                                                    |