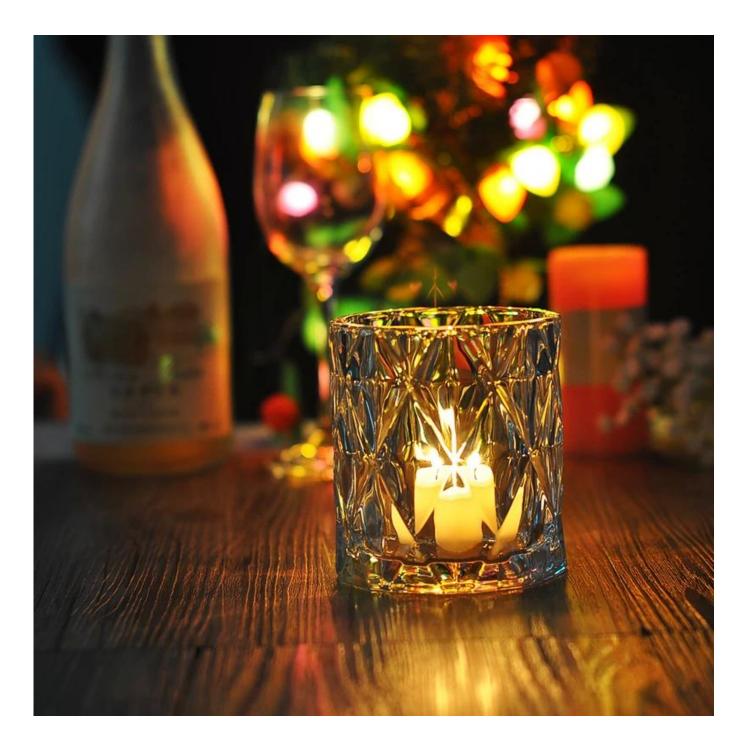

## Wholesale beautiful lead free clear glass candle holder

| Product Details   |                                                                                                                                               |
|-------------------|-----------------------------------------------------------------------------------------------------------------------------------------------|
| Product ID        | SGHY15021302                                                                                                                                  |
| Material          | High white material glass                                                                                                                     |
| Crafts            | Machine press glass candle jar                                                                                                                |
| Proofing time     | 1. Existing products, sample time 5 days                                                                                                      |
|                   | 2. The need to re-mold, sample time 15 days                                                                                                   |
| Package           | General packaging, 48 / Carton                                                                                                                |
| Capacity          | 500,000 to 1,000,000 / month                                                                                                                  |
| Delivery Time     | 35 days after sample and order confirmation                                                                                                   |
| Payment Terms     | T / T 30% down payment, pay the balance due to see a copy of the bill of                                                                      |
|                   | lading                                                                                                                                        |
| Transport         | Maritime transport, air transport, international express delivery; guests                                                                     |
|                   | designated freight forwarding                                                                                                                 |
|                   | 1. Machine made <u>Glass candle jar</u>                                                                                                       |
|                   | 2. Can be used in hotels, home,bar,etc                                                                                                        |
| Product Features  | 3. Environmental material                                                                                                                     |
|                   | 4. FDA test, CA65 test                                                                                                                        |
|                   | <ol> <li>satisfy your different design and size</li> <li>Any color of paint, frosting, electroplating, laser engraving can be done</li> </ol> |
| For you to choose | 3. provide special packaging such as shrink film, color gift box, white gift box                                                              |
|                   | 4. We have a dedicated quality control team to control product quality                                                                        |
|                   | 5. We have professional production bases and warehouses to ensure delivery                                                                    |
|                   |                                                                                                                                               |
|                   |                                                                                                                                               |
|                   |                                                                                                                                               |
| L                 | 1                                                                                                                                             |