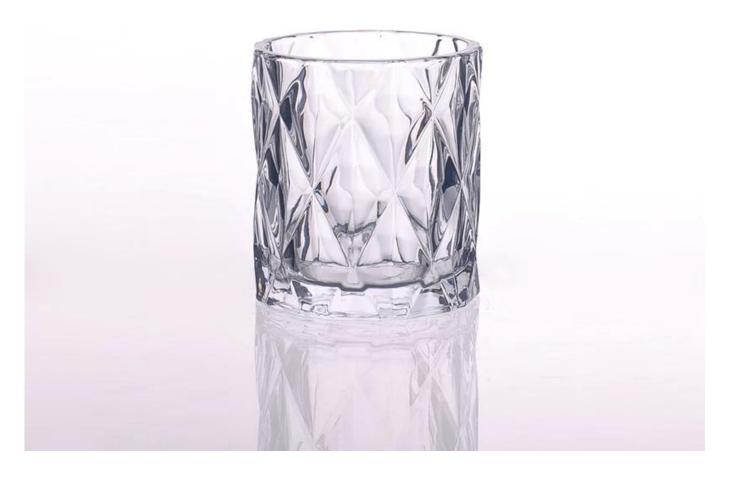

## Wholesale beautiful lead free clear glass candle holder

| Product Details   |                                                                                                                                               |
|-------------------|-----------------------------------------------------------------------------------------------------------------------------------------------|
| Product ID        | SGHY15021302                                                                                                                                  |
| Material          | High white material glass                                                                                                                     |
| Crafts            | Machine press glass candle jar                                                                                                                |
| Proofing time     | 1. Existing products, sample time 5 days                                                                                                      |
|                   | 2. The need to re-mold, sample time 15 days                                                                                                   |
| Package           | General packaging, 48 / Carton                                                                                                                |
| Capacity          | 500,000 to 1,000,000 / month                                                                                                                  |
| Delivery Time     | 35 days after sample and order confirmation                                                                                                   |
| Payment Terms     | T / T 30% down payment, pay the balance due to see a copy of the bill of                                                                      |
|                   | lading                                                                                                                                        |
| Transport         | Maritime transport, air transport, international express delivery; guests                                                                     |
|                   | designated freight forwarding                                                                                                                 |
|                   | 1. Machine made <u>Glass candle jar</u>                                                                                                       |
|                   | 2. Can be used in hotels, home,bar,etc                                                                                                        |
| Product Features  | 3. Environmental material                                                                                                                     |
|                   | 4. FDA test, CA65 test                                                                                                                        |
|                   | <ol> <li>satisfy your different design and size</li> <li>Any color of paint, frosting, electroplating, laser engraving can be done</li> </ol> |
| For you to choose | 3. provide special packaging such as shrink film, color gift box, white gift box                                                              |
|                   | 4. We have a dedicated quality control team to control product quality                                                                        |
|                   | 5. We have professional production bases and warehouses to ensure delivery                                                                    |
|                   |                                                                                                                                               |
|                   |                                                                                                                                               |
|                   |                                                                                                                                               |
| L                 | 1                                                                                                                                             |