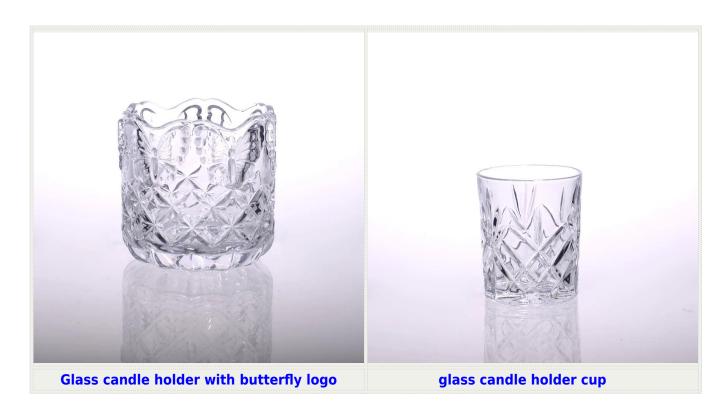

## Wholesale beautiful lead free clear glass candle holder

| Product Details   |                                                                                                                                               |
|-------------------|-----------------------------------------------------------------------------------------------------------------------------------------------|
| Product ID        | SGHY15021302                                                                                                                                  |
| Material          | High white material glass                                                                                                                     |
| Crafts            | Machine press glass candle jar                                                                                                                |
| Proofing time     | 1. Existing products, sample time 5 days                                                                                                      |
|                   | 2. The need to re-mold, sample time 15 days                                                                                                   |
| Package           | General packaging, 48 / Carton                                                                                                                |
| Capacity          | 500,000 to 1,000,000 / month                                                                                                                  |
| Delivery Time     | 35 days after sample and order confirmation                                                                                                   |
| Payment Terms     | T / T 30% down payment, pay the balance due to see a copy of the bill of                                                                      |
|                   | lading                                                                                                                                        |
| Transport         | Maritime transport, air transport, international express delivery; guests                                                                     |
|                   | designated freight forwarding                                                                                                                 |
|                   | 1. Machine made <u>Glass candle jar</u>                                                                                                       |
|                   | 2. Can be used in hotels, home,bar,etc                                                                                                        |
| Product Features  | 3. Environmental material                                                                                                                     |
|                   | 4. FDA test, CA65 test                                                                                                                        |
|                   | <ol> <li>satisfy your different design and size</li> <li>Any color of paint, frosting, electroplating, laser engraving can be done</li> </ol> |
| For you to choose | 3. provide special packaging such as shrink film, color gift box, white gift box                                                              |
|                   | 4. We have a dedicated quality control team to control product quality                                                                        |
|                   | 5. We have professional production bases and warehouses to ensure delivery                                                                    |
|                   |                                                                                                                                               |
|                   |                                                                                                                                               |
|                   |                                                                                                                                               |
| L                 | 1                                                                                                                                             |