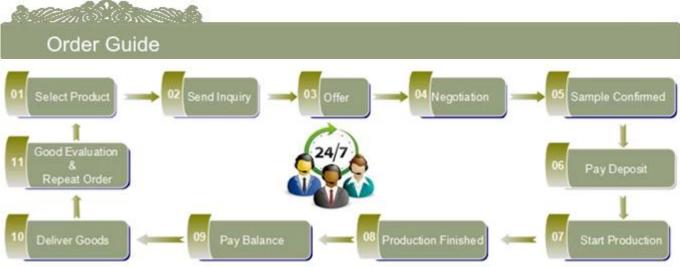

## Wholesale beautiful lead free clear glass candle holder

| Product Details   |                                                                                                                                               |
|-------------------|-----------------------------------------------------------------------------------------------------------------------------------------------|
| Product ID        | SGHY15021302                                                                                                                                  |
| Material          | High white material glass                                                                                                                     |
| Crafts            | Machine press glass candle jar                                                                                                                |
| Proofing time     | 1. Existing products, sample time 5 days                                                                                                      |
|                   | 2. The need to re-mold, sample time 15 days                                                                                                   |
| Package           | General packaging, 48 / Carton                                                                                                                |
| Capacity          | 500,000 to 1,000,000 / month                                                                                                                  |
| Delivery Time     | 35 days after sample and order confirmation                                                                                                   |
| Payment Terms     | T / T 30% down payment, pay the balance due to see a copy of the bill of                                                                      |
|                   | lading                                                                                                                                        |
| Transport         | Maritime transport, air transport, international express delivery; guests                                                                     |
|                   | designated freight forwarding                                                                                                                 |
|                   | 1. Machine made <u>Glass candle jar</u>                                                                                                       |
|                   | 2. Can be used in hotels, home,bar,etc                                                                                                        |
| Product Features  | 3. Environmental material                                                                                                                     |
|                   | 4. FDA test, CA65 test                                                                                                                        |
|                   | <ol> <li>satisfy your different design and size</li> <li>Any color of paint, frosting, electroplating, laser engraving can be done</li> </ol> |
| For you to choose | 3. provide special packaging such as shrink film, color gift box, white gift box                                                              |
|                   | 4. We have a dedicated quality control team to control product quality                                                                        |
|                   | 5. We have professional production bases and warehouses to ensure delivery                                                                    |
|                   |                                                                                                                                               |
|                   |                                                                                                                                               |
|                   |                                                                                                                                               |
| L                 | 1                                                                                                                                             |