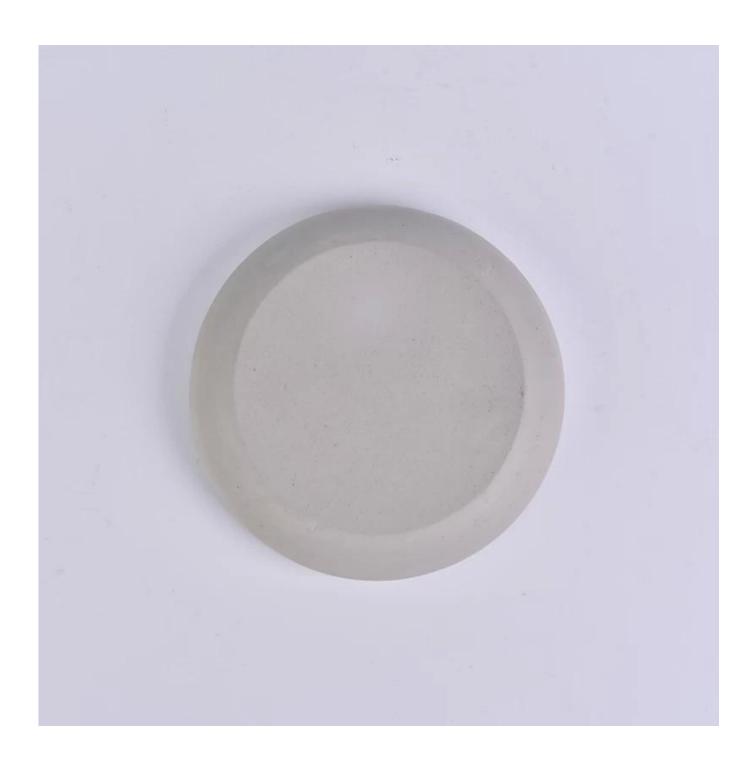

## Wholesale bashroom plate cement soap containers

| Size             | SGSJL18032717 Top dia: 117mm Bottom dia: 88mm Height: 23mm Weight: 418g moq:1000pcs material:cement usage: cement soap containers  Sample time: 7 days Mass production time: 30 days after the order confirmed Product capacity: 300000-400000 every month Payment terms: 30% deposit by T/T in advance and the balance after showing the copy of B/L |
|------------------|-------------------------------------------------------------------------------------------------------------------------------------------------------------------------------------------------------------------------------------------------------------------------------------------------------------------------------------------------------|
| color            | Any color are available                                                                                                                                                                                                                                                                                                                               |
| Sample           | 7days                                                                                                                                                                                                                                                                                                                                                 |
| Terms of payment | 30% deposit by T/T in advance and the balance after showing copy of L/C                                                                                                                                                                                                                                                                               |
| Certification    | ASTM Test (for candle holder)                                                                                                                                                                                                                                                                                                                         |
| For your choice  | 1, Any logo printing on glass body 2, Any color painted, frosted, electroplating, logo laser for the finish 3, Special packing like shrink wrap, color gift box, white box etc 4, Any shape, size meet your need                                                                                                                                      |