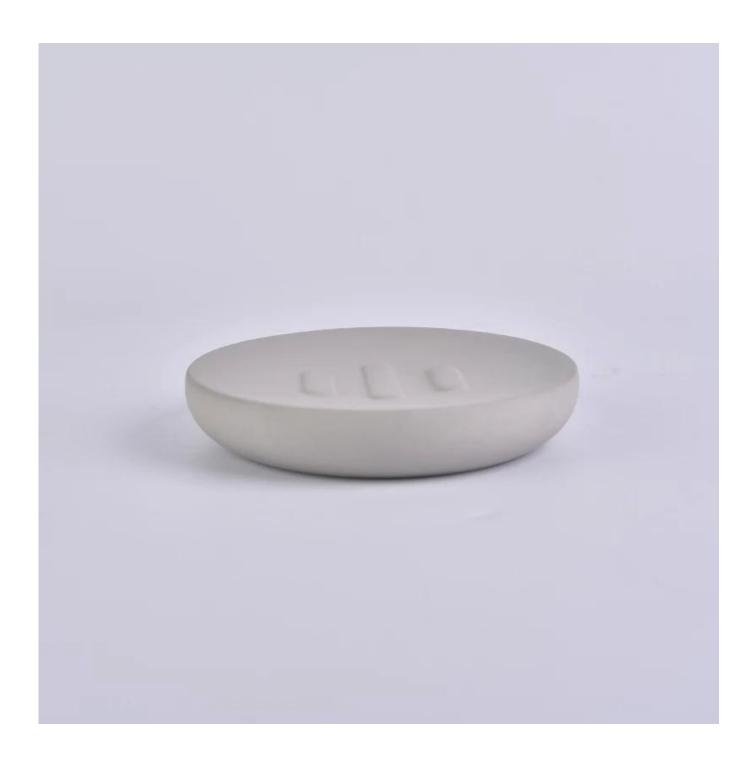

## Wholesale bashroom plate cement soap containers

| Size             | SGSJL18032717 Top dia: 117mm Bottom dia: 88mm Height: 23mm Weight: 418g moq:1000pcs material:cement usage: cement soap containers  Sample time: 7 days Mass production time: 30 days after the order confirmed Product capacity: 300000-400000 every month Payment terms: 30% deposit by T/T in advance and the balance after showing the copy of B/L |
|------------------|-------------------------------------------------------------------------------------------------------------------------------------------------------------------------------------------------------------------------------------------------------------------------------------------------------------------------------------------------------|
| color            | Any color are available                                                                                                                                                                                                                                                                                                                               |
| Sample           | 7days                                                                                                                                                                                                                                                                                                                                                 |
| Terms of payment | 30% deposit by T/T in advance and the balance after showing copy of L/C                                                                                                                                                                                                                                                                               |
| Certification    | ASTM Test (for candle holder)                                                                                                                                                                                                                                                                                                                         |
| For your choice  | 1, Any logo printing on glass body 2, Any color painted, frosted, electroplating, logo laser for the finish 3, Special packing like shrink wrap, color gift box, white box etc 4, Any shape, size meet your need                                                                                                                                      |