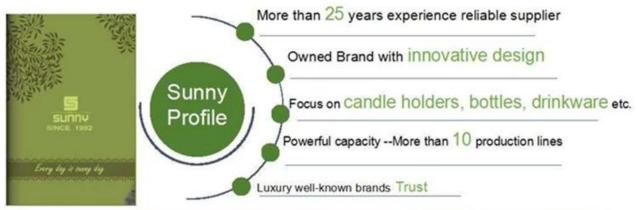

est (for candle holder)                                                                                                                                                                                                                                                                                                                         |
| For your choice  | 1, Any logo printing on glass body 2, Any color painted, frosted, electroplating, logo laser for the finish 3, Special packing like shrink wrap, color gift box, white box etc 4, Any shape, size meet your need                                                                                                                                      |

















^ Trade Show Visiting

<< Office Visiting

## Shenzhen Sunny Glassware Co.,Ltd







**Homepage back**