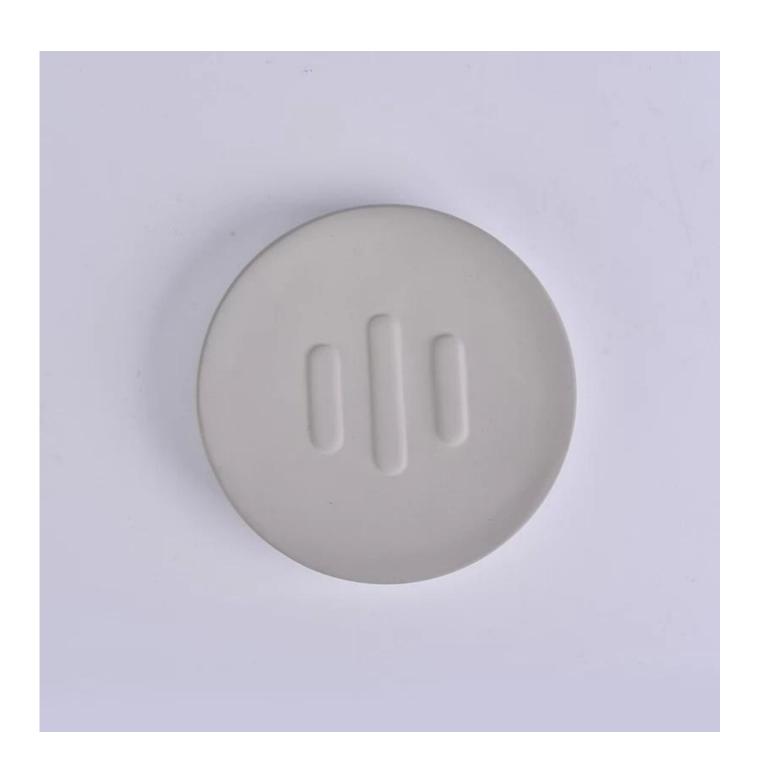

## Wholesale bashroom plate cement soap containers

| Size             | SGSJL18032717 Top dia: 117mm Bottom dia: 88mm Height: 23mm Weight: 418g moq:1000pcs material:cement usage: cement soap containers  Sample time: 7 days Mass production time: 30 days after the order confirmed Product capacity: 300000-400000 every month Payment terms: 30% deposit by T/T in advance and the balance after showing the copy of B/L |
|------------------|-------------------------------------------------------------------------------------------------------------------------------------------------------------------------------------------------------------------------------------------------------------------------------------------------------------------------------------------------------|
| color            | Any color are available                                                                                                                                                                                                                                                                                                                               |
| Sample           | 7days                                                                                                                                                                                                                                                                                                                                                 |
| Terms of payment | 30% deposit by T/T in advance and the balance after showing copy of L/C                                                                                                                                                                                                                                                                               |
| Certification    | ASTM Test (for candle holder)                                                                                                                                                                                                                                                                                                                         |
| For your choice  | 1, Any logo printing on glass body 2, Any color painted, frosted, electroplating, logo laser for the finish 3, Special packing like shrink wrap, color gift box, white box etc 4, Any shape, size meet your need                                                                                                                                      |