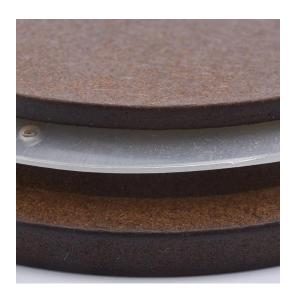

### Wholesale wood lid for candle jar

#### Flexible size design allows your market to grow rapidly

Item No.: SGL19052928 Dia:82mm

Height:15mm Weight:45g

MOQ:5000pcs

Custom designs and different sizes available

With our strong support, our customers are growing rapidly, from small labs to industry leaders.