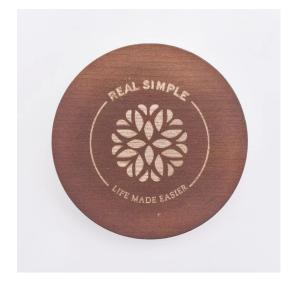

### Wholesale wood lid for candle jar

#### Flexible size design allows your market to grow rapidly

Item No.: SGL19052928 Dia:82mm

Height:15mm Weight:45g

MOQ:5000pcs

Custom designs and different sizes available

With our strong support, our customers are growing rapidly, from small labs to industry leaders.