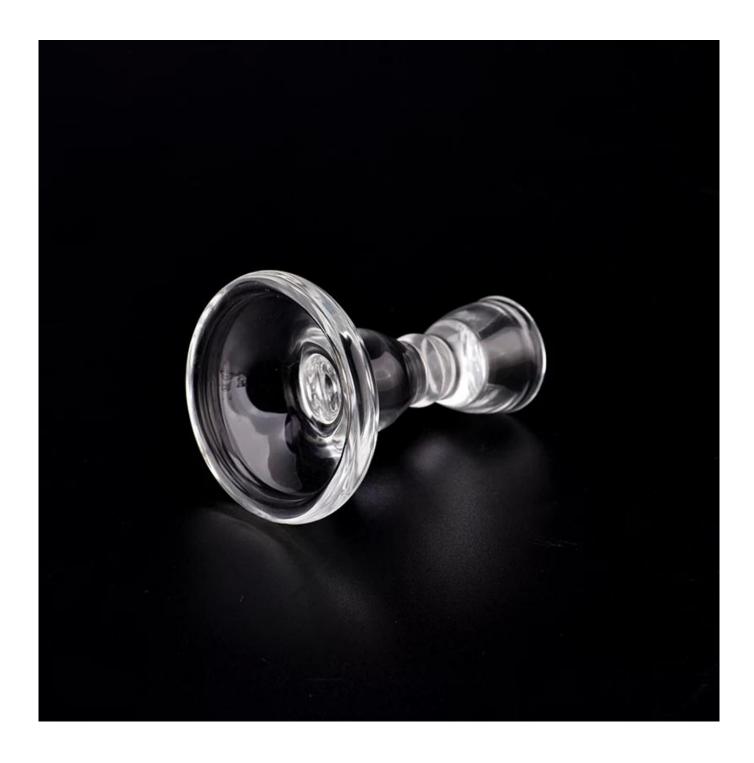

## product description

| product           | Wholesale Wedding Table Centrepiece Long Glass Candlestick Clear Candle Holders                                      |
|-------------------|----------------------------------------------------------------------------------------------------------------------|
| Sample<br>time    | <ol> <li>5 days if there is glass shape and size</li> <li>15 days, if you need new shapes and sizes glass</li> </ol> |
| Measure           | Item No.:SGJD23071003 Top dia: 32mm Bottom dia: 65mm Height: 90mm Weight: 121g Capacity: 6ml                         |
| Packing           | Normal packing, Individual gift box, PVC box, window box, color box, white box, etc                                  |
| Delivery<br>time  | Within 35 days after the sample and order confirmed                                                                  |
| Payment<br>term   | 30% deposit by T/T in advance and the balance against the copy of B/L                                                |
| Shipment          | By sea,by air,by Express and your shipping agent is acceptable                                                       |
| Usage<br>Occasion | Home decor,Wedding Decoration,Wedding Favors,Decoration enhancement,                                                 |

Unusual shapes and simple style-perfect for presenting your style in any room. Quality, impressive style and these <u>glass candlestick</u> so very gift worthy.

This <u>glass candlestick</u> is a fantastic choice for high end scented poured candles. <u>glass candlestick</u> is highly versatile for use around the home, candle holders for wedding.

The <u>glass candlestick</u> light the candle, when the flame illuminates, <u>glass candlestick</u> the beautiful hues flashes. Unique <u>glass candlestick</u> for candle making, <u>glass candlestick</u> for your own use or for business, is a wonderful choice.