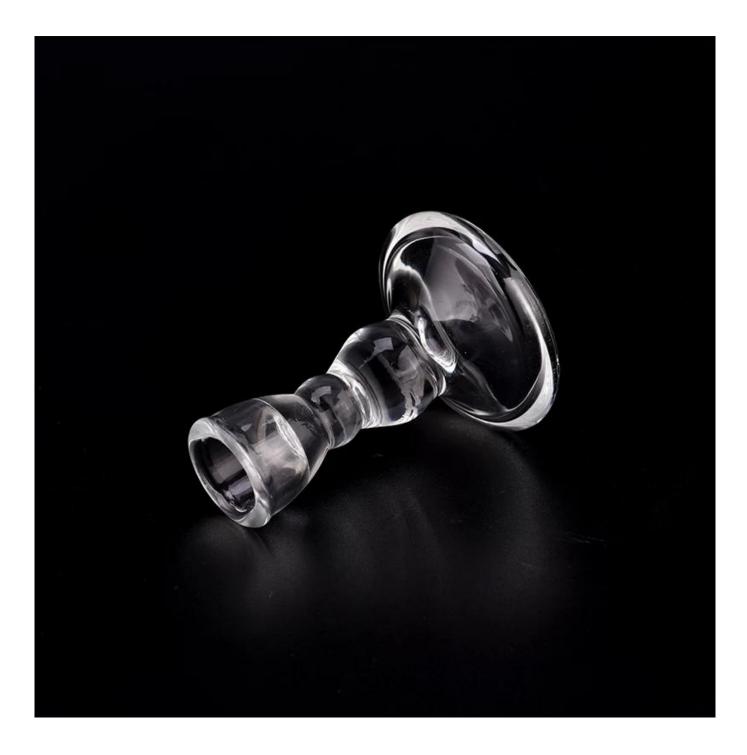

## product description

| product           | Wholesale Wedding Table Centrepiece Long Glass Candlestick Clear Candle Holders                                      |
|-------------------|----------------------------------------------------------------------------------------------------------------------|
| Sample<br>time    | <ol> <li>5 days if there is glass shape and size</li> <li>15 days, if you need new shapes and sizes glass</li> </ol> |
| Measure           | Item No.:SGJD23071003 Top dia: 32mm Bottom dia: 65mm Height: 90mm Weight: 121g Capacity: 6ml                         |
| Packing           | Normal packing, Individual gift box, PVC box, window box, color box, white box, etc                                  |
| Delivery<br>time  | Within 35 days after the sample and order confirmed                                                                  |
| Payment<br>term   | 30% deposit by T/T in advance and the balance against the copy of B/L                                                |
| Shipment          | By sea,by air,by Express and your shipping agent is acceptable                                                       |
| Usage<br>Occasion | Home decor,Wedding Decoration,Wedding Favors,Decoration enhancement,                                                 |

Unusual shapes and simple style-perfect for presenting your style in any room. Quality, impressive style and these <u>glass candlestick</u> so very gift worthy.

This <u>glass candlestick</u> is a fantastic choice for high end scented poured candles. <u>glass candlestick</u> is highly versatile for use around the home, candle holders for wedding.

The <u>glass candlestick</u> light the candle, when the flame illuminates, <u>glass candlestick</u> the beautiful hues flashes. Unique <u>glass candlestick</u> for candle making, <u>glass candlestick</u> for your own use or for business, is a wonderful choice.