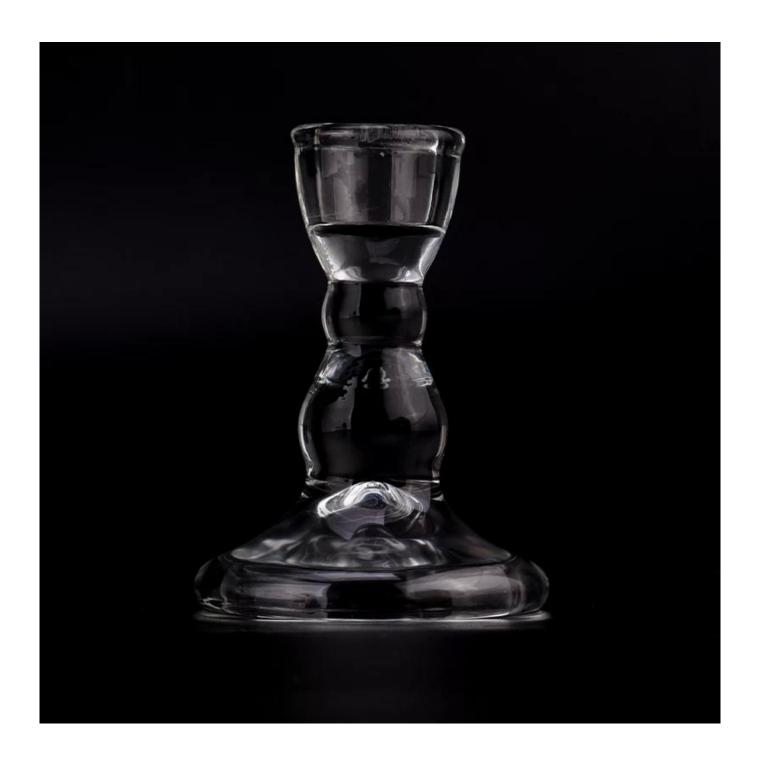

## product description

| product           | Wholesale Wedding Table Centrepiece Long Glass Candlestick Clear Candle Holders                                      |
|-------------------|----------------------------------------------------------------------------------------------------------------------|
| Sample<br>time    | <ol> <li>5 days if there is glass shape and size</li> <li>15 days, if you need new shapes and sizes glass</li> </ol> |
| Measure           | Item No.:SGJD23071003 Top dia: 32mm Bottom dia: 65mm Height: 90mm Weight: 121g Capacity: 6ml                         |
| Packing           | Normal packing, Individual gift box, PVC box, window box, color box, white box, etc                                  |
| Delivery<br>time  | Within 35 days after the sample and order confirmed                                                                  |
| Payment<br>term   | 30% deposit by T/T in advance and the balance against the copy of B/L                                                |
| Shipment          | By sea,by air,by Express and your shipping agent is acceptable                                                       |
| Usage<br>Occasion | Home decor,Wedding Decoration,Wedding Favors,Decoration enhancement,                                                 |

Unusual shapes and simple style-perfect for presenting your style in any room. Quality, impressive style and these <u>glass candlestick</u> so very gift worthy.

This <u>glass candlestick</u> is a fantastic choice for high end scented poured candles. <u>glass candlestick</u> is highly versatile for use around the home, candle holders for wedding.

The <u>glass candlestick</u> light the candle, when the flame illuminates, <u>glass candlestick</u> the beautiful hues flashes. Unique <u>glass candlestick</u> for candle making, <u>glass candlestick</u> for your own use or for business, is a wonderful choice.