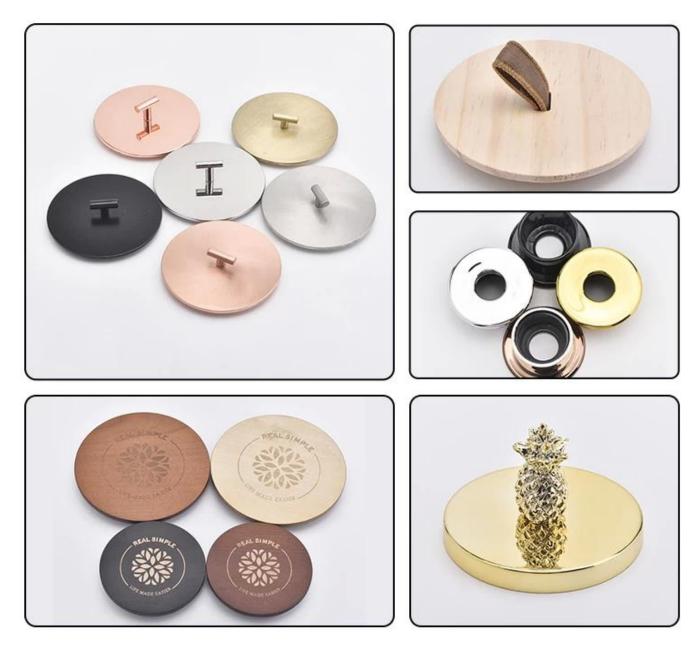

#### Q3: What kind of lids you can offer?

We can provide lids in different materials like glass, ceramic, metal, wood, concrete and plastic ect.

#### Let you choose

 Various drawings and sizes are available.
Any painted, cutting, plating, laser model processing tool.
Shrink film, color gift box, white gift box and other special packaging.
We have a quality control committee.
We have seminars and professional warehouses to ensure delivery time.