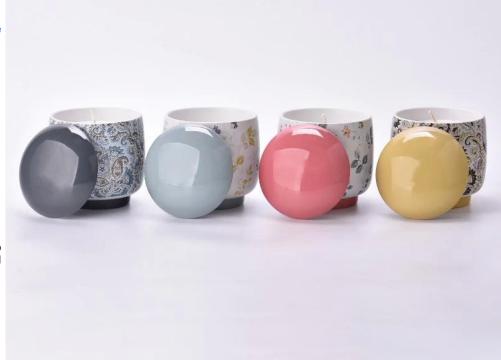

#### Q2: Do you have any other colors/sizes for this kind of jar?

Any colors can be customized according to pantone number or your sample, the we have some hot sale regular sizes for you to choose, if you want to make new sizes we can also open new molds.

#### Q8: What's your MOQ of ceramic jars?

The moq of a single order is 3000 pcs, 1000 pcs each color is acceptable