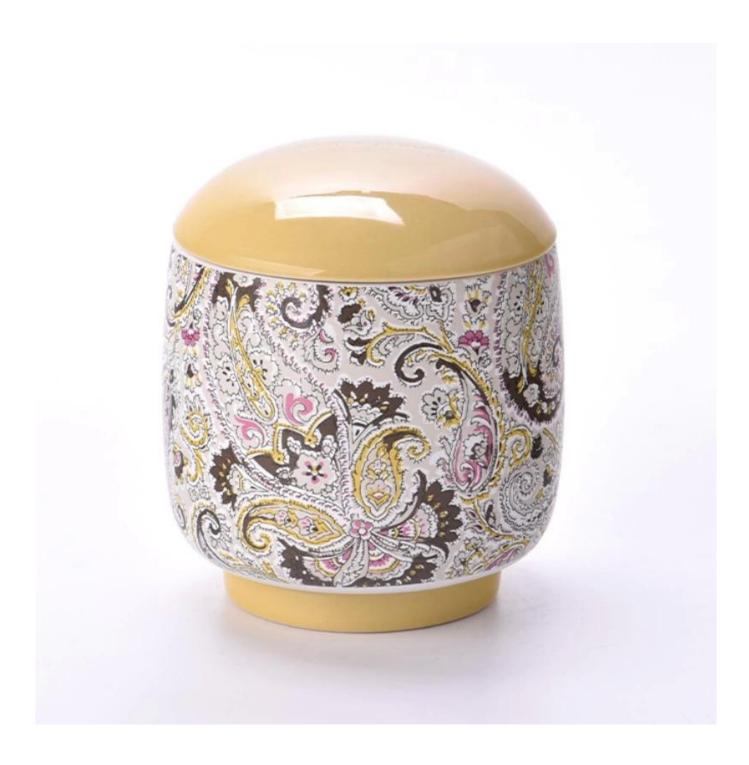

#### Flexible size design can be expanded quickly Your market

Jar Top dia: 103mm Bottom dia: 75mm Height: 100mm Weight: 896g Lid Max dia: 103mm Height: 26mm Weight: 132 g

We translate your ideas into creative spices products, we sell yourself in the local market.

#### feature of product

 High quality home decorative glass incense bottle.
Applicable to hotel, wedding, etc.
Meet the function of ASTM test products.

- . Decorative dinner in the bar or bar
- . Suitable for families, hotels or gardens
- . Special lover gift
- . Any chance of decoration