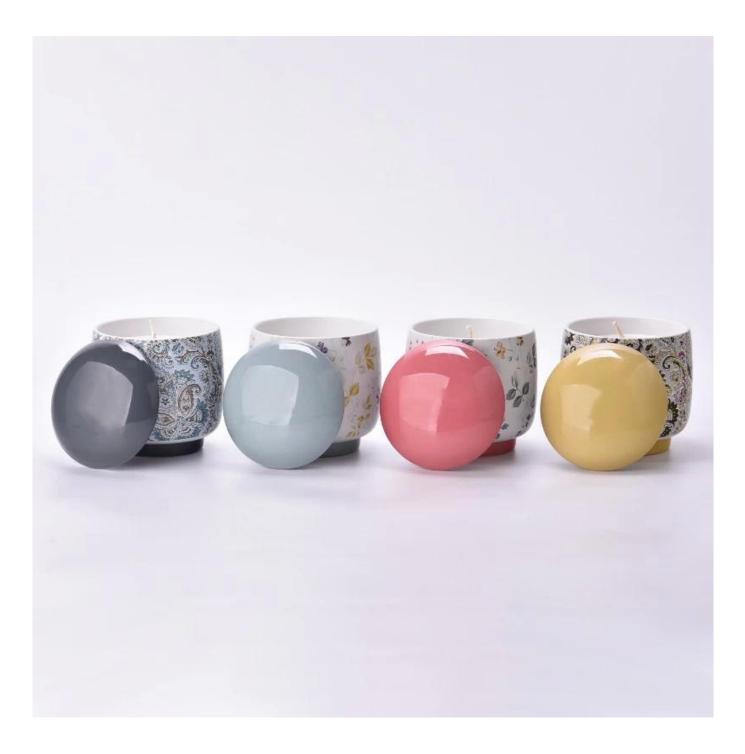

#### Flexible size design can be expanded quickly Your market

Jar Top dia: 103mm Bottom dia: 75mm Height: 100mm Weight: 896g Lid Max dia: 103mm Height: 26mm Weight: 132 g

We translate your ideas into creative spices products, we sell yourself in the local market.

#### feature of product

 High quality home decorative glass incense bottle.
Applicable to hotel, wedding, etc.
Meet the function of ASTM test products.

- . Decorative dinner in the bar or bar
- . Suitable for families, hotels or gardens
- . Special lover gift
- . Any chance of decoration