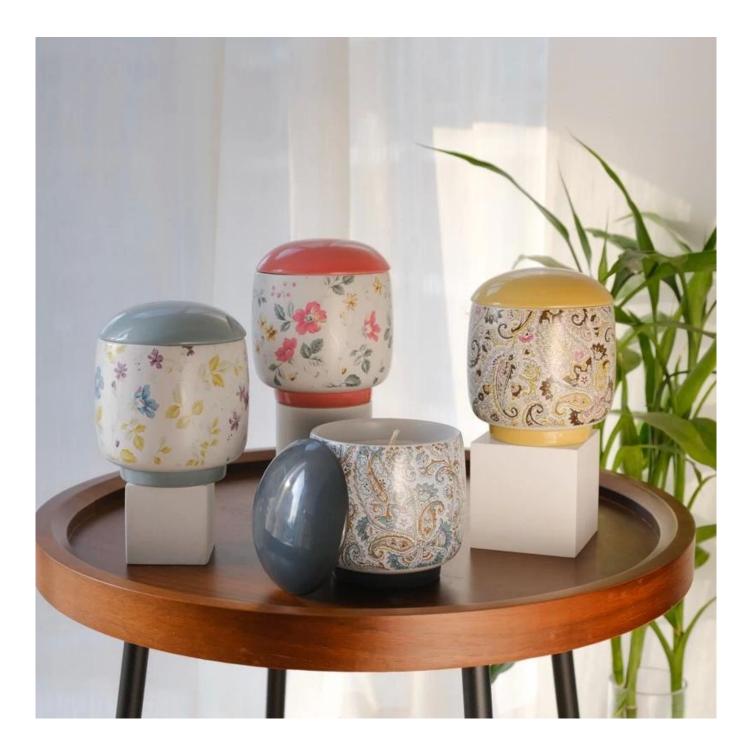

#### Flexible size design can be expanded quickly Your market

Jar Top dia: 103mm Bottom dia: 75mm Height: 100mm Weight: 896g Lid Max dia: 103mm Height: 26mm Weight: 132 g

We translate your ideas into creative spices products, we sell yourself in the local market.

#### feature of product

 High quality home decorative glass incense bottle.
Applicable to hotel, wedding, etc.
Meet the function of ASTM test products.

- . Decorative dinner in the bar or bar
- . Suitable for families, hotels or gardens
- . Special lover gift
- . Any chance of decoration