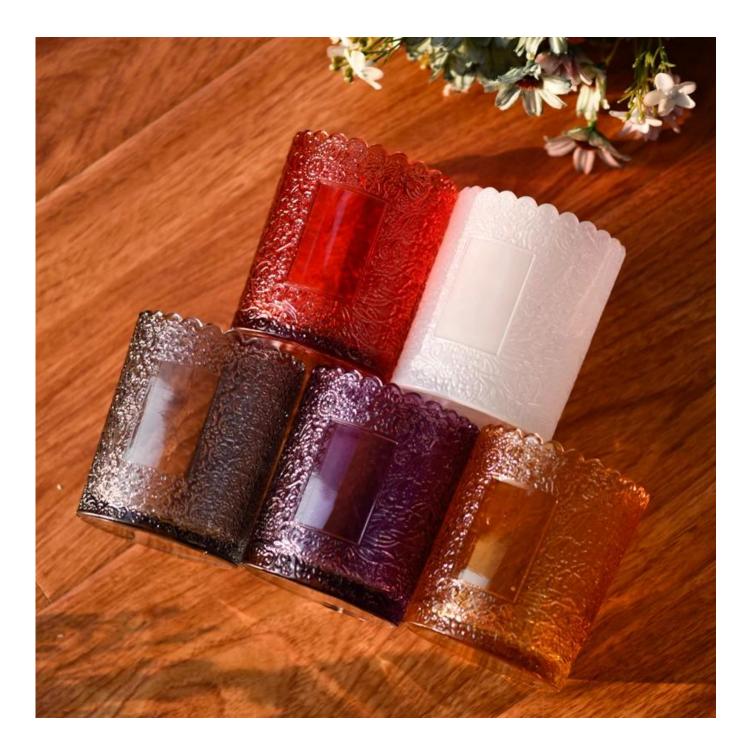

# Wholesale Unique 7oz Glass Candle Holders Embossed Glass Candle Vessels

Sunny Glasswares not only places OEM / ODM orders, but also helps many brands to start with product concepts.

| Measure           | Item:SGKY23110303<br>Top dia: 75 mm<br>Bottom dia: 71 mm<br>Height: 90 mm<br>Weight: 248 g            |
|-------------------|-------------------------------------------------------------------------------------------------------|
|                   | Capacity:255 ml<br>Normal packing,Individual gift box, PVC box, window box, color box, white box, etc |
|                   | Within 35 days after the sample and order confirmed                                                   |
| Payment term      | 30% deposit by T/T in advance and the balance against the copy of B/L                                 |
| Shipment          | By sea,by air,by Express and your shipping agent is acceptable                                        |
| Usage<br>Occasion | Home decor,Wedding Decoration,Wedding Favors,Decoration enhancement                                   |