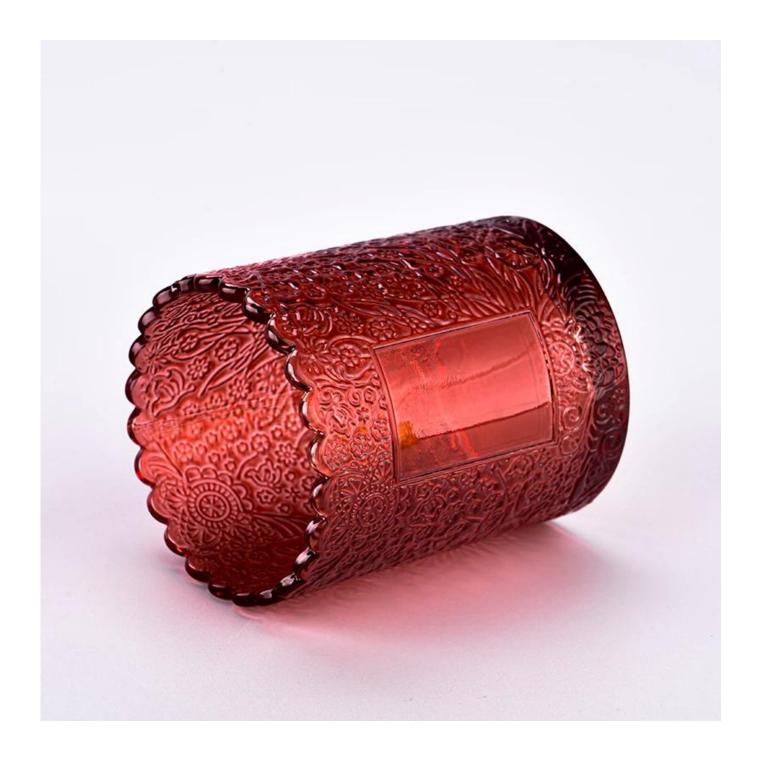

# Wholesale Unique 7oz Glass Candle Holders Embossed Glass Candle Vessels

Sunny Glasswares not only places OEM / ODM orders, but also helps many brands to start with product concepts.

| Measure           | Item:SGKY23110303<br>Top dia: 75 mm<br>Bottom dia: 71 mm<br>Height: 90 mm<br>Weight: 248 g            |
|-------------------|-------------------------------------------------------------------------------------------------------|
|                   | Capacity:255 ml<br>Normal packing,Individual gift box, PVC box, window box, color box, white box, etc |
|                   | Within 35 days after the sample and order confirmed                                                   |
| Payment term      | 30% deposit by T/T in advance and the balance against the copy of B/L                                 |
| Shipment          | By sea,by air,by Express and your shipping agent is acceptable                                        |
| Usage<br>Occasion | Home decor,Wedding Decoration,Wedding Favors,Decoration enhancement                                   |