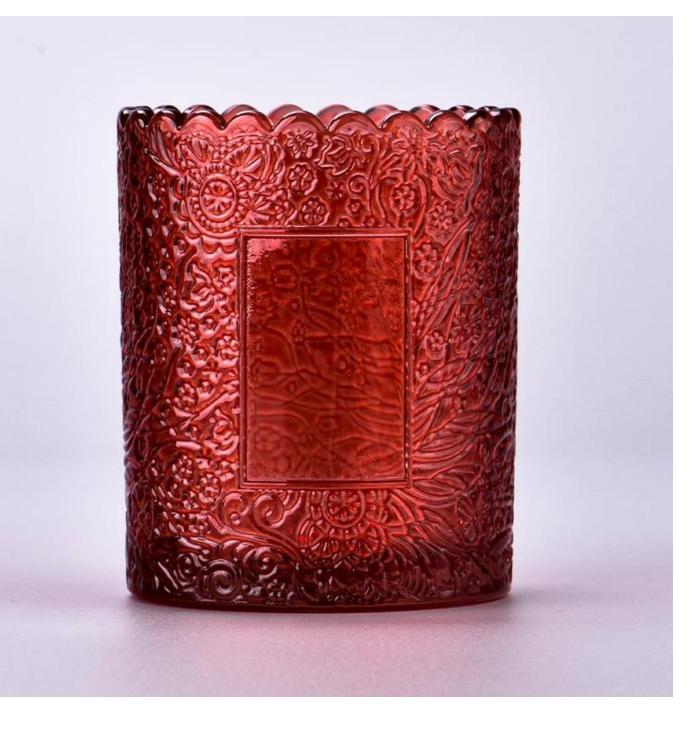

# Wholesale Unique 7oz Glass Candle Holders Embossed Glass Candle Vessels

Sunny Glasswares not only places OEM / ODM orders, but also helps many brands to start with product concepts.

| Measure           | Item:SGKY23110303<br>Top dia: 75 mm<br>Bottom dia: 71 mm<br>Height: 90 mm<br>Weight: 248 g            |
|-------------------|-------------------------------------------------------------------------------------------------------|
|                   | Capacity:255 ml<br>Normal packing,Individual gift box, PVC box, window box, color box, white box, etc |
|                   | Within 35 days after the sample and order confirmed                                                   |
| Payment term      | 30% deposit by T/T in advance and the balance against the copy of B/L                                 |
| Shipment          | By sea,by air,by Express and your shipping agent is acceptable                                        |
| Usage<br>Occasion | Home decor,Wedding Decoration,Wedding Favors,Decoration enhancement                                   |