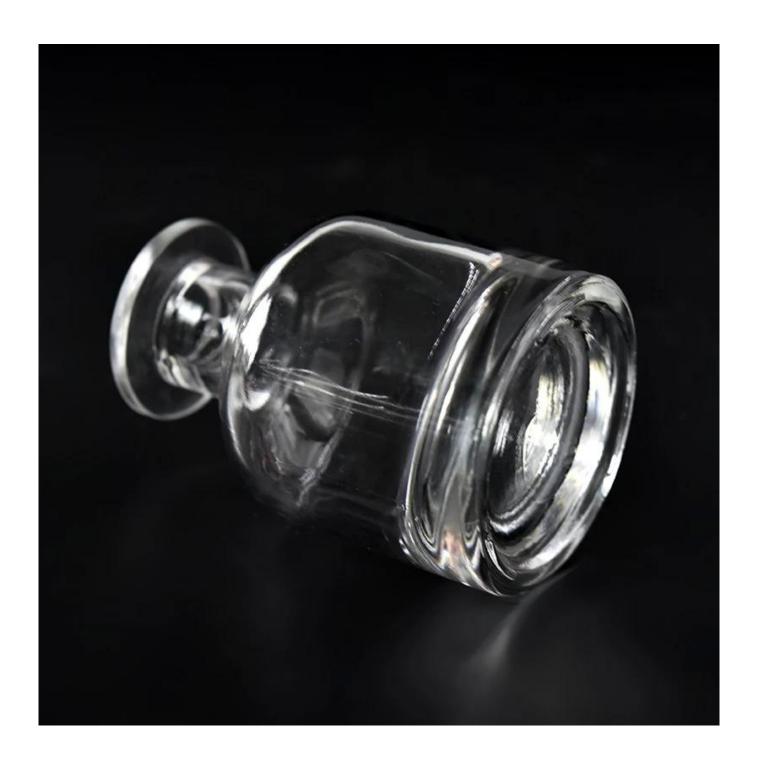

Wholesale Transparent Glass Perfume Bottle150 ml

Why choose Sunny.

| product name      | wholesale transparent glass perfume bottle 150ml                                   |
|-------------------|------------------------------------------------------------------------------------|
|                   | 1. 5 days if there is glass shape and size                                         |
|                   | 2. 15 days, if you need new shapes and sizes glass                                 |
| Measure           | Item:SGZM221081213                                                                 |
|                   | Top dia: 45mm                                                                      |
|                   | Bottom dia: 67mm                                                                   |
|                   | Height: 99mm                                                                       |
|                   | Weight: 268g                                                                       |
|                   | Capacity: 150ml                                                                    |
| Packing           | Normal packing,Individual gift box, PVC box, window box, color box, white box, etc |
| Delivery time     | Within 35 days after the sample and order confirmed                                |
| Payment term      | 30% deposit by T/T in advance and the balance against the copy of B/L              |
| Shipment          | By sea,by air,by Express and your shipping agent is acceptable                     |
| Usage<br>Occasion | Home decor,Wedding Decoration,Wedding Favors,Decoration enhancement                |
| /                 |                                                                                    |