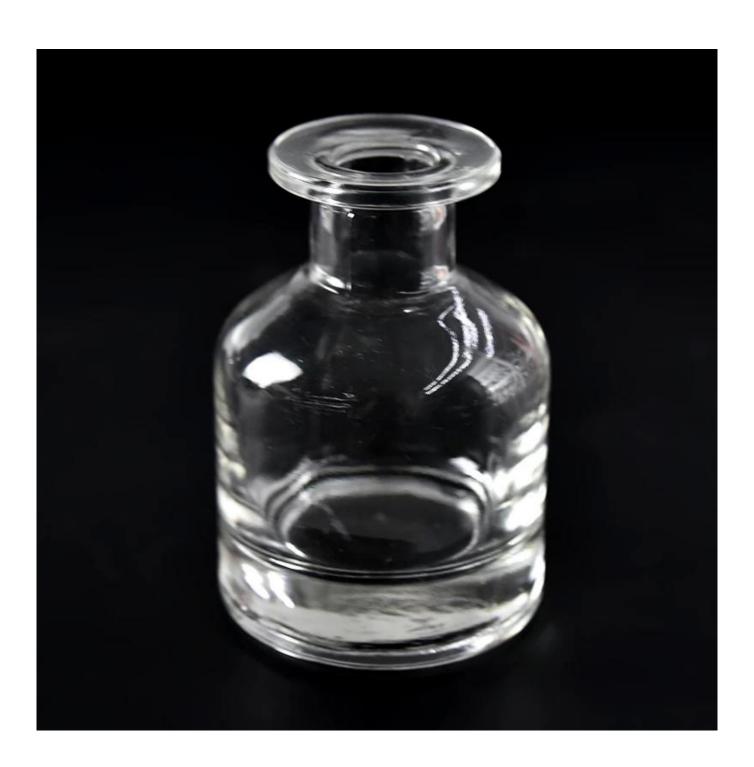

Wholesale Transparent Glass Perfume Bottle150 ml

Why choose Sunny.

| product name      | wholesale transparent glass perfume bottle 150ml                                   |
|-------------------|------------------------------------------------------------------------------------|
|                   | 1. 5 days if there is glass shape and size                                         |
|                   | 2. 15 days, if you need new shapes and sizes glass                                 |
| Measure           | Item:SGZM221081213                                                                 |
|                   | Top dia: 45mm                                                                      |
|                   | Bottom dia: 67mm                                                                   |
|                   | Height: 99mm                                                                       |
|                   | Weight: 268g                                                                       |
|                   | Capacity: 150ml                                                                    |
| Packing           | Normal packing,Individual gift box, PVC box, window box, color box, white box, etc |
| Delivery time     | Within 35 days after the sample and order confirmed                                |
| Payment term      | 30% deposit by T/T in advance and the balance against the copy of B/L              |
| Shipment          | By sea,by air,by Express and your shipping agent is acceptable                     |
| Usage<br>Occasion | Home decor,Wedding Decoration,Wedding Favors,Decoration enhancement                |
| /                 |                                                                                    |