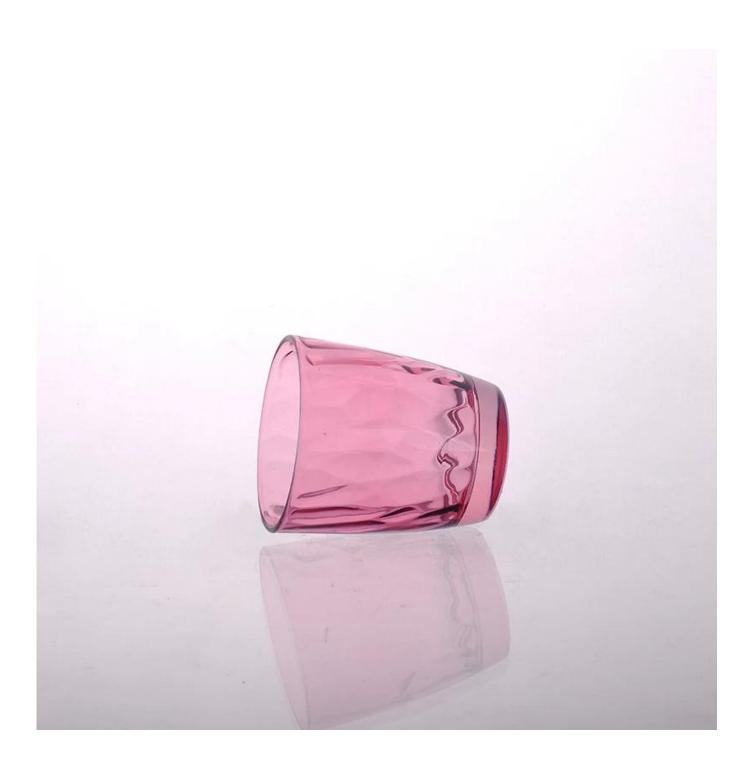

## **Wholesale Spray Colored Glass Cup Curved Juice Cup**

| Product Details  |                                                                                                                                                                             |
|------------------|-----------------------------------------------------------------------------------------------------------------------------------------------------------------------------|
|                  |                                                                                                                                                                             |
| Material         | Spray Colored Glass Cup                                                                                                                                                     |
| Crafts           | Machine Pressed Curved Juice Cup                                                                                                                                            |
| Capacity         | 500,000 to 1,000,000 per month                                                                                                                                              |
| Delivery Time    | 35 days after sample and order confirmation                                                                                                                                 |
| Payment Terms    | T / T 30% down payment, pay the balance due to see a copy of the bill of lading                                                                                             |
| Transport        | Maritime transport, air transport, international express delivery; guests designated freight forwarding                                                                     |
| Product Features | <ol> <li>Machine Pressed Spray Colored Glass Cup</li> <li>Can be used in hotels, home,bar, gift, souvenir etc.</li> <li>Environmental material</li> <li>FDA test</li> </ol> |