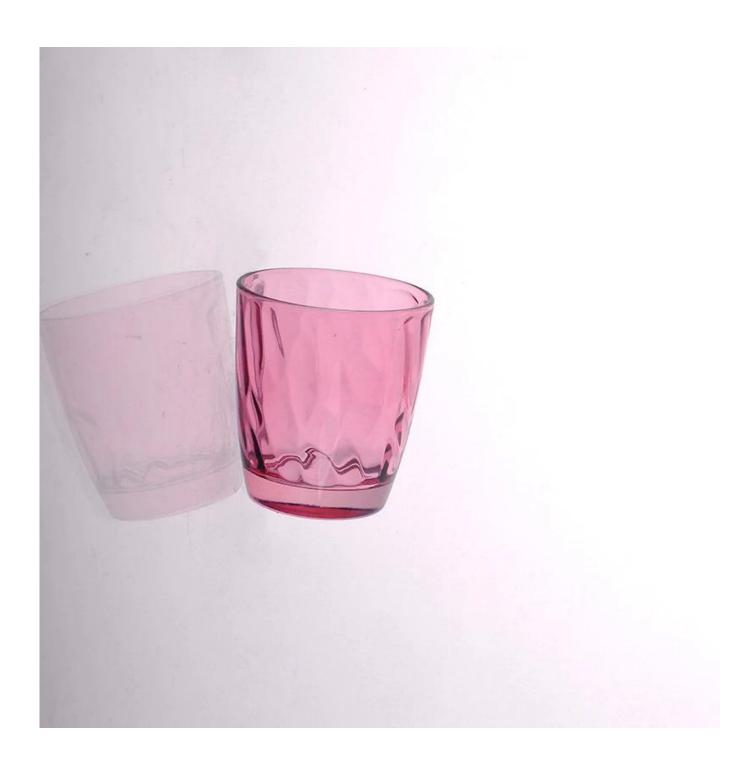

## **Wholesale Spray Colored Glass Cup Curved Juice Cup**

| Product Details  |                                                                                                                                                                             |
|------------------|-----------------------------------------------------------------------------------------------------------------------------------------------------------------------------|
|                  |                                                                                                                                                                             |
| Material         | Spray Colored Glass Cup                                                                                                                                                     |
| Crafts           | Machine Pressed Curved Juice Cup                                                                                                                                            |
| Capacity         | 500,000 to 1,000,000 per month                                                                                                                                              |
| Delivery Time    | 35 days after sample and order confirmation                                                                                                                                 |
| Payment Terms    | T / T 30% down payment, pay the balance due to see a copy of the bill of lading                                                                                             |
| Transport        | Maritime transport, air transport, international express delivery; guests designated freight forwarding                                                                     |
| Product Features | <ol> <li>Machine Pressed Spray Colored Glass Cup</li> <li>Can be used in hotels, home,bar, gift, souvenir etc.</li> <li>Environmental material</li> <li>FDA test</li> </ol> |