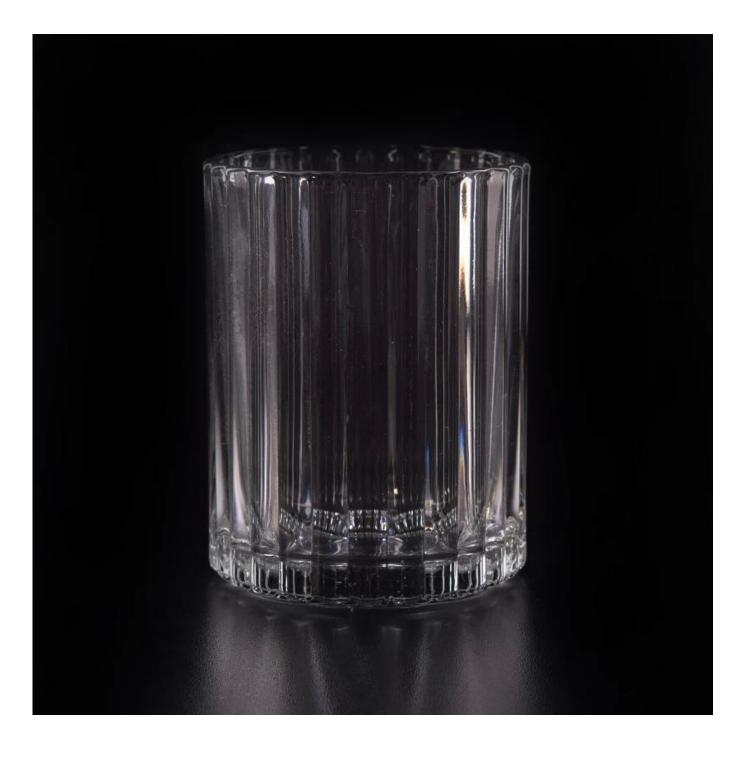

## Wholesale Popular Stripe Pattern Glass Candle Jars

S.C. C. C.

| Product Details   | ;                                                                                |
|-------------------|----------------------------------------------------------------------------------|
| Product ID        | SGCX17103105                                                                     |
| Material          | High white material glass                                                        |
| Crafts            | Machine press glass candle jar                                                   |
| Proofing time     | 1. Existing products, sample time 5 days                                         |
|                   | 2. The need to re-mold, sample time 15 days                                      |
| Package           | General packaging, 48 / Carton                                                   |
| Capacity          | 500,000 to 1,000,000 / month                                                     |
| Delivery Time     | 35 days after sample and order confirmation                                      |
| Payment Terms     | T / T 30% down payment, pay the balance due to see a copy of the bill of         |
|                   | lading                                                                           |
| Transport         | Maritime transport, air transport, international express delivery; guests        |
|                   | designated freight forwarding                                                    |
|                   | 1. Machine press <u>Glass candle jar</u>                                         |
|                   | 2. Can be used in hotels, home,bar,etc                                           |
| Product Features  | 3. Environmental material                                                        |
|                   | 4. ASTM test                                                                     |
|                   | 1. satisfy your different design and size                                        |
|                   | 2. Any color of paint, frosting, electroplating, laser engraving can be done     |
| For you to choose | 3. provide special packaging such as shrink film, color gift box, white gift box |
|                   | 4. We have a dedicated quality control team to control product quality           |
|                   | 5. We have professional production bases and warehouses to ensure delivery       |
|                   |                                                                                  |
|                   |                                                                                  |
|                   |                                                                                  |
|                   |                                                                                  |