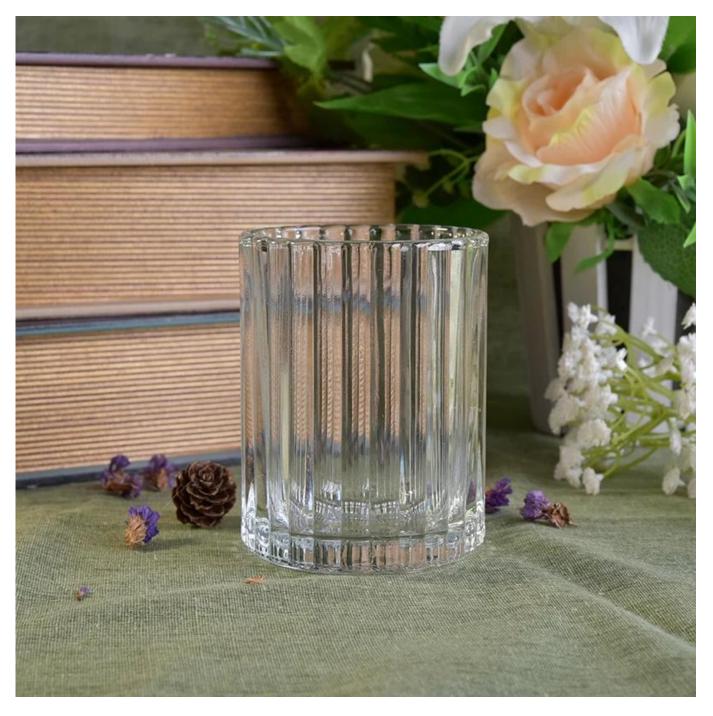

## Wholesale Popular Stripe Pattern Glass Candle Jars

S.C. C. C.

| Product Details   | ;                                                                                |
|-------------------|----------------------------------------------------------------------------------|
| Product ID        | SGCX17103105                                                                     |
| Material          | High white material glass                                                        |
| Crafts            | Machine press glass candle jar                                                   |
| Proofing time     | 1. Existing products, sample time 5 days                                         |
|                   | 2. The need to re-mold, sample time 15 days                                      |
| Package           | General packaging, 48 / Carton                                                   |
| Capacity          | 500,000 to 1,000,000 / month                                                     |
| Delivery Time     | 35 days after sample and order confirmation                                      |
| Payment Terms     | T / T 30% down payment, pay the balance due to see a copy of the bill of         |
|                   | lading                                                                           |
| Transport         | Maritime transport, air transport, international express delivery; guests        |
|                   | designated freight forwarding                                                    |
|                   | 1. Machine press <u>Glass candle jar</u>                                         |
|                   | 2. Can be used in hotels, home,bar,etc                                           |
| Product Features  | 3. Environmental material                                                        |
|                   | 4. ASTM test                                                                     |
|                   | 1. satisfy your different design and size                                        |
|                   | 2. Any color of paint, frosting, electroplating, laser engraving can be done     |
| For you to choose | 3. provide special packaging such as shrink film, color gift box, white gift box |
|                   | 4. We have a dedicated quality control team to control product quality           |
|                   | 5. We have professional production bases and warehouses to ensure delivery       |
|                   |                                                                                  |
|                   |                                                                                  |
|                   |                                                                                  |
|                   |                                                                                  |