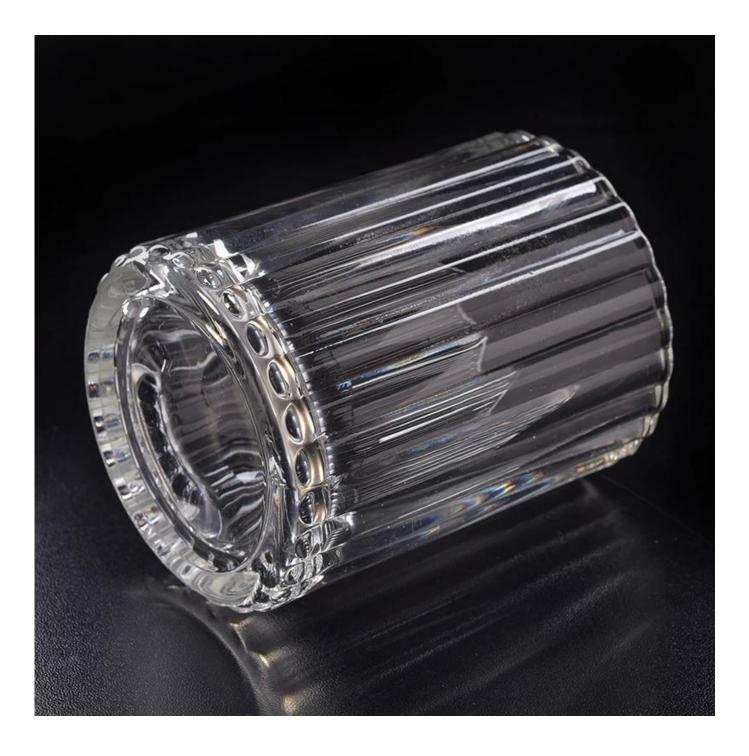

## Wholesale Popular Stripe Pattern Glass Candle Jars

S.C. C. C.

| Product Details   | ;                                                                                |
|-------------------|----------------------------------------------------------------------------------|
| Product ID        | SGCX17103105                                                                     |
| Material          | High white material glass                                                        |
| Crafts            | Machine press glass candle jar                                                   |
| Proofing time     | 1. Existing products, sample time 5 days                                         |
|                   | 2. The need to re-mold, sample time 15 days                                      |
| Package           | General packaging, 48 / Carton                                                   |
| Capacity          | 500,000 to 1,000,000 / month                                                     |
| Delivery Time     | 35 days after sample and order confirmation                                      |
| Payment Terms     | T / T 30% down payment, pay the balance due to see a copy of the bill of         |
|                   | lading                                                                           |
| Transport         | Maritime transport, air transport, international express delivery; guests        |
|                   | designated freight forwarding                                                    |
|                   | 1. Machine press <u>Glass candle jar</u>                                         |
|                   | 2. Can be used in hotels, home,bar,etc                                           |
| Product Features  | 3. Environmental material                                                        |
|                   | 4. ASTM test                                                                     |
|                   | 1. satisfy your different design and size                                        |
|                   | 2. Any color of paint, frosting, electroplating, laser engraving can be done     |
| For you to choose | 3. provide special packaging such as shrink film, color gift box, white gift box |
|                   | 4. We have a dedicated quality control team to control product quality           |
|                   | 5. We have professional production bases and warehouses to ensure delivery       |
|                   |                                                                                  |
|                   |                                                                                  |
|                   |                                                                                  |
|                   |                                                                                  |