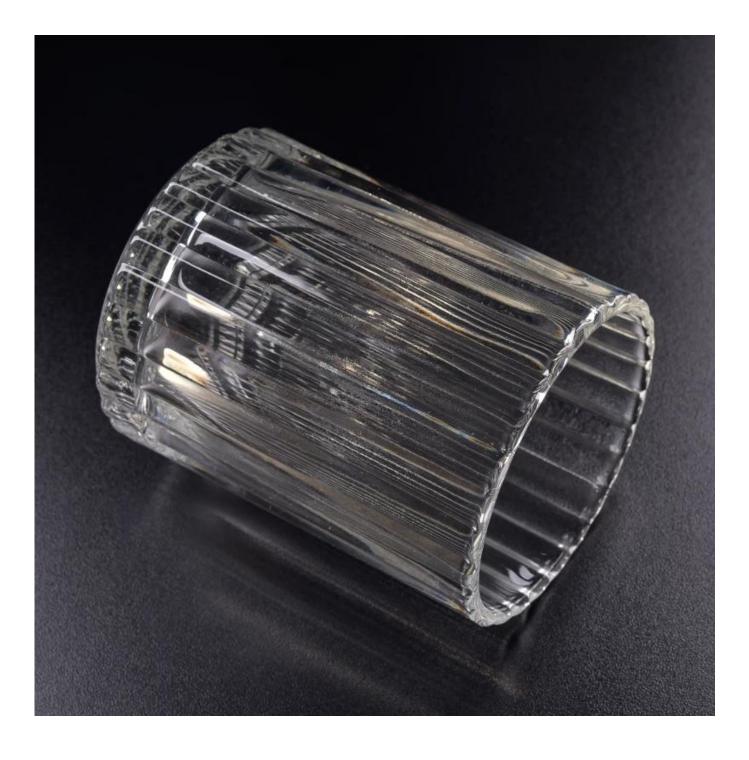

## Wholesale Popular Stripe Pattern Glass Candle Jars

S.C. C. C.

| Product Details   | ;                                                                                |
|-------------------|----------------------------------------------------------------------------------|
| Product ID        | SGCX17103105                                                                     |
| Material          | High white material glass                                                        |
| Crafts            | Machine press glass candle jar                                                   |
| Proofing time     | 1. Existing products, sample time 5 days                                         |
|                   | 2. The need to re-mold, sample time 15 days                                      |
| Package           | General packaging, 48 / Carton                                                   |
| Capacity          | 500,000 to 1,000,000 / month                                                     |
| Delivery Time     | 35 days after sample and order confirmation                                      |
| Payment Terms     | T / T 30% down payment, pay the balance due to see a copy of the bill of         |
|                   | lading                                                                           |
| Transport         | Maritime transport, air transport, international express delivery; guests        |
|                   | designated freight forwarding                                                    |
|                   | 1. Machine press <u>Glass candle jar</u>                                         |
|                   | 2. Can be used in hotels, home,bar,etc                                           |
| Product Features  | 3. Environmental material                                                        |
|                   | 4. ASTM test                                                                     |
|                   | 1. satisfy your different design and size                                        |
|                   | 2. Any color of paint, frosting, electroplating, laser engraving can be done     |
| For you to choose | 3. provide special packaging such as shrink film, color gift box, white gift box |
|                   | 4. We have a dedicated quality control team to control product quality           |
|                   | 5. We have professional production bases and warehouses to ensure delivery       |
|                   |                                                                                  |
|                   |                                                                                  |
|                   |                                                                                  |
|                   |                                                                                  |