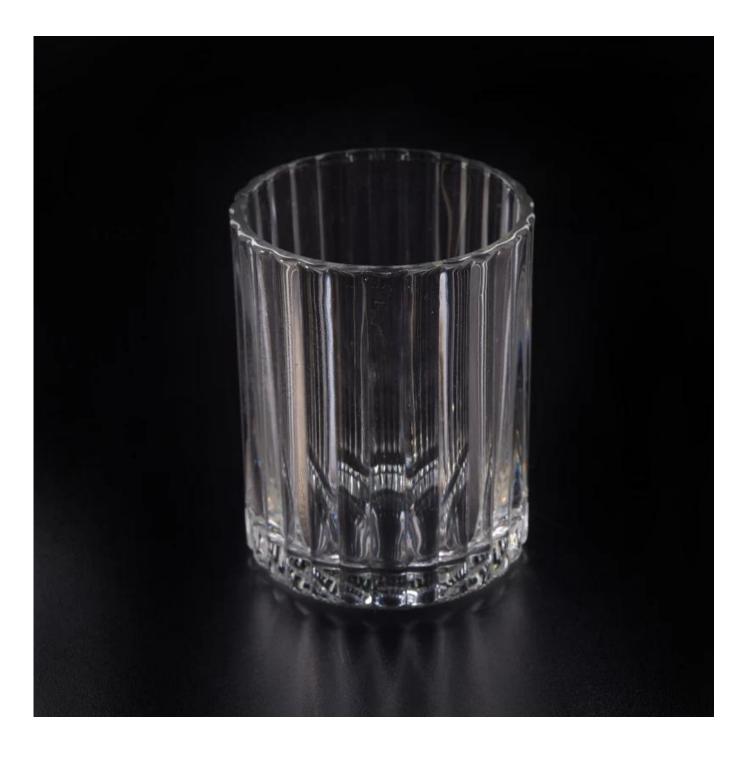

## Wholesale Popular Stripe Pattern Glass Candle Jars

S.C. C. C.

| Product Details   | ;                                                                                |
|-------------------|----------------------------------------------------------------------------------|
| Product ID        | SGCX17103105                                                                     |
| Material          | High white material glass                                                        |
| Crafts            | Machine press glass candle jar                                                   |
| Proofing time     | 1. Existing products, sample time 5 days                                         |
|                   | 2. The need to re-mold, sample time 15 days                                      |
| Package           | General packaging, 48 / Carton                                                   |
| Capacity          | 500,000 to 1,000,000 / month                                                     |
| Delivery Time     | 35 days after sample and order confirmation                                      |
| Payment Terms     | T / T 30% down payment, pay the balance due to see a copy of the bill of         |
|                   | lading                                                                           |
| Transport         | Maritime transport, air transport, international express delivery; guests        |
|                   | designated freight forwarding                                                    |
|                   | 1. Machine press <u>Glass candle jar</u>                                         |
|                   | 2. Can be used in hotels, home,bar,etc                                           |
| Product Features  | 3. Environmental material                                                        |
|                   | 4. ASTM test                                                                     |
|                   | 1. satisfy your different design and size                                        |
|                   | 2. Any color of paint, frosting, electroplating, laser engraving can be done     |
| For you to choose | 3. provide special packaging such as shrink film, color gift box, white gift box |
|                   | 4. We have a dedicated quality control team to control product quality           |
|                   | 5. We have professional production bases and warehouses to ensure delivery       |
|                   |                                                                                  |
|                   |                                                                                  |
|                   |                                                                                  |
|                   |                                                                                  |