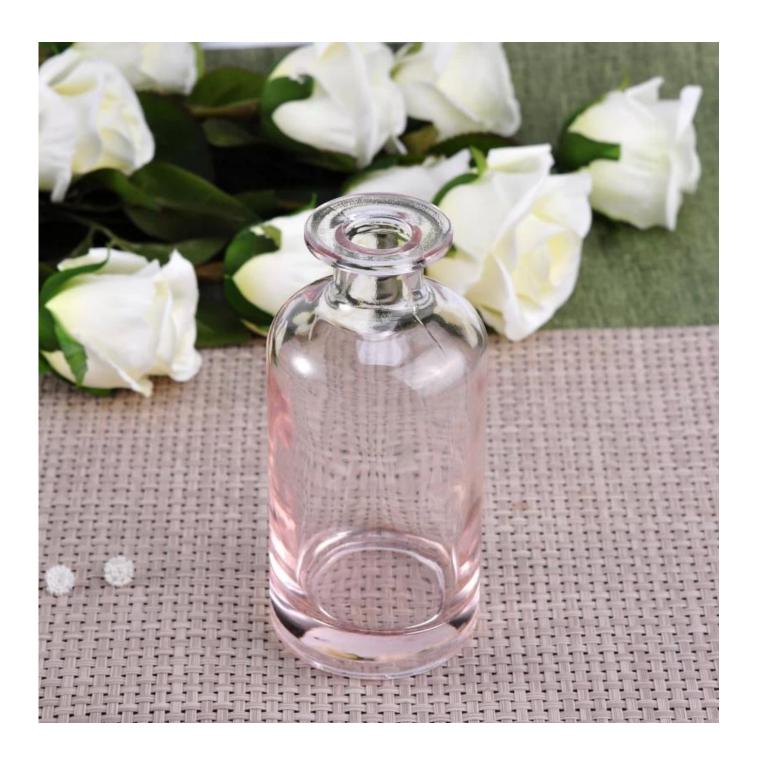

## **Wholesale Pink Color Glass Disffuser Fragrance Bottles**

| Item name       | Wholesale Pink Color Glass Disffuser Fragrance<br>Bottles                                                                                          |
|-----------------|----------------------------------------------------------------------------------------------------------------------------------------------------|
| Item No.        | SGLG16082904                                                                                                                                       |
| Size            | Top dia:4.5cm<br>Bottom dia:6.7cm<br>Height:14.6cm                                                                                                 |
| Capacity/Weight | 360g/290ml                                                                                                                                         |
| Sample time     | 1.5 days if at exist shape and size of products 2.15 days if need new shape and size of products                                                   |
| Packing         | Normal safety packing 24pcs/36pcs/48pcs etc.<br>per export carton with egg divider                                                                 |
| MOQ             | 100000pcs                                                                                                                                          |
| Delivery time   | Within 35 days after order confirmed                                                                                                               |
| Payment terms   | 30% deposit by T/T in advance, the balance after showing the copy of B/L                                                                           |
| Product feature | 1.High quality and competitve prices 2.Meet FDA, SGS,LFGB etc. test 3.Eco-friendly 4.Widely apply to Wedding, party, home, bar etc. 5.Machine made |