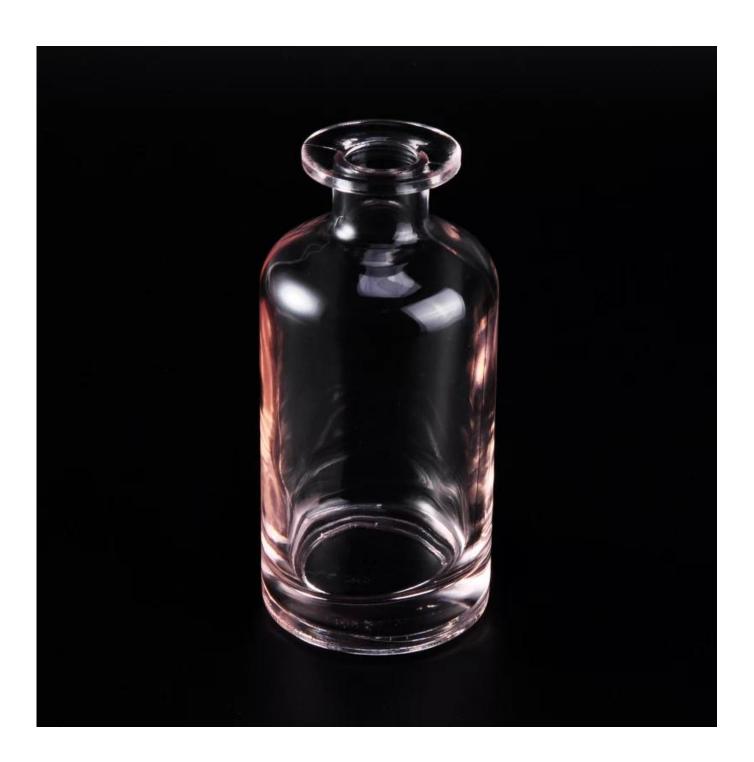

## **Wholesale Pink Color Glass Disffuser Fragrance Bottles**

| Item name       | Wholesale Pink Color Glass Disffuser Fragrance<br>Bottles                                                                                          |
|-----------------|----------------------------------------------------------------------------------------------------------------------------------------------------|
| Item No.        | SGLG16082904                                                                                                                                       |
| Size            | Top dia:4.5cm<br>Bottom dia:6.7cm<br>Height:14.6cm                                                                                                 |
| Capacity/Weight | 360g/290ml                                                                                                                                         |
| Sample time     | 1.5 days if at exist shape and size of products 2.15 days if need new shape and size of products                                                   |
| Packing         | Normal safety packing 24pcs/36pcs/48pcs etc.<br>per export carton with egg divider                                                                 |
| MOQ             | 100000pcs                                                                                                                                          |
| Delivery time   | Within 35 days after order confirmed                                                                                                               |
| Payment terms   | 30% deposit by T/T in advance, the balance after showing the copy of B/L                                                                           |
| Product feature | 1.High quality and competitve prices 2.Meet FDA, SGS,LFGB etc. test 3.Eco-friendly 4.Widely apply to Wedding, party, home, bar etc. 5.Machine made |