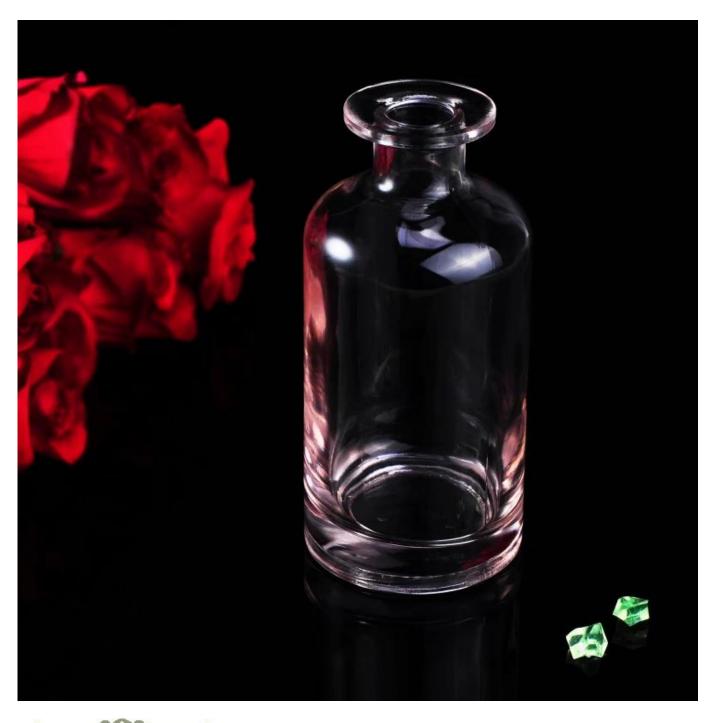

## **Wholesale Pink Color Glass Disffuser Fragrance Bottles**

| Item name       | Wholesale Pink Color Glass Disffuser Fragrance<br>Bottles                                                                                          |
|-----------------|----------------------------------------------------------------------------------------------------------------------------------------------------|
| Item No.        | SGLG16082904                                                                                                                                       |
| Size            | Top dia:4.5cm<br>Bottom dia:6.7cm<br>Height:14.6cm                                                                                                 |
| Capacity/Weight | 360g/290ml                                                                                                                                         |
| Sample time     | 1.5 days if at exist shape and size of products 2.15 days if need new shape and size of products                                                   |
| Packing         | Normal safety packing 24pcs/36pcs/48pcs etc.<br>per export carton with egg divider                                                                 |
| MOQ             | 100000pcs                                                                                                                                          |
| Delivery time   | Within 35 days after order confirmed                                                                                                               |
| Payment terms   | 30% deposit by T/T in advance, the balance after showing the copy of B/L                                                                           |
| Product feature | 1.High quality and competitve prices 2.Meet FDA, SGS,LFGB etc. test 3.Eco-friendly 4.Widely apply to Wedding, party, home, bar etc. 5.Machine made |