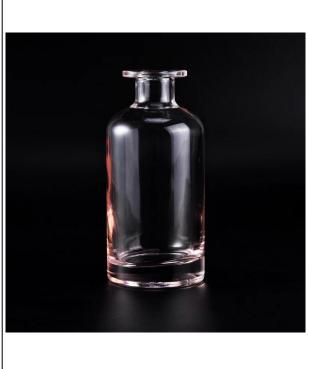

## **Wholesale Pink Color Glass Disffuser Fragrance Bottles**

| Item name       | Wholesale Pink Color Glass Disffuser Fragrance<br>Bottles                                                                                          |
|-----------------|----------------------------------------------------------------------------------------------------------------------------------------------------|
| Item No.        | SGLG16082904                                                                                                                                       |
| Size            | Top dia:4.5cm<br>Bottom dia:6.7cm<br>Height:14.6cm                                                                                                 |
| Capacity/Weight | 360g/290ml                                                                                                                                         |
| Sample time     | 1.5 days if at exist shape and size of products 2.15 days if need new shape and size of products                                                   |
| Packing         | Normal safety packing 24pcs/36pcs/48pcs etc.<br>per export carton with egg divider                                                                 |
| MOQ             | 100000pcs                                                                                                                                          |
| Delivery time   | Within 35 days after order confirmed                                                                                                               |
| Payment terms   | 30% deposit by T/T in advance, the balance after showing the copy of B/L                                                                           |
| Product feature | 1.High quality and competitve prices 2.Meet FDA, SGS,LFGB etc. test 3.Eco-friendly 4.Widely apply to Wedding, party, home, bar etc. 5.Machine made |