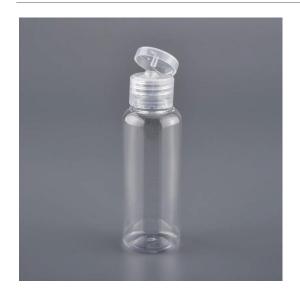

### **Wholesale PET Plastic Bottle With Flick Cap**

# Why choose Sunny Glassware 500ml Plastic Bottles For Hand soap and Hand sanitizer

#### Flexible size design allows your market to grow rapidly

Item No.:SGGB20042301

Plastic Bottle: Neck:20mm/410 Dianeter:31.5mm Height:93mm Weight: 7.5g Capacity: 50ml

Custom designs and different sizes available