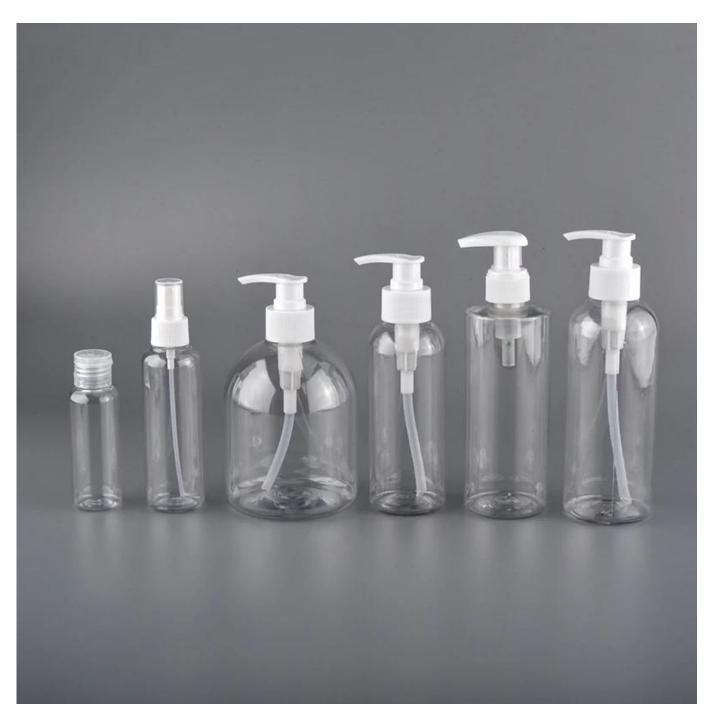

### **Wholesale PET Plastic Bottle With Flick Cap**

# Why choose Sunny Glassware 500ml Plastic Bottles For Hand soap and Hand sanitizer

#### Flexible size design allows your market to grow rapidly

Item No.:SGGB20042301

Plastic Bottle: Neck:20mm/410 Dianeter:31.5mm Height:93mm Weight: 7.5g Capacity: 50ml

Custom designs and different sizes available