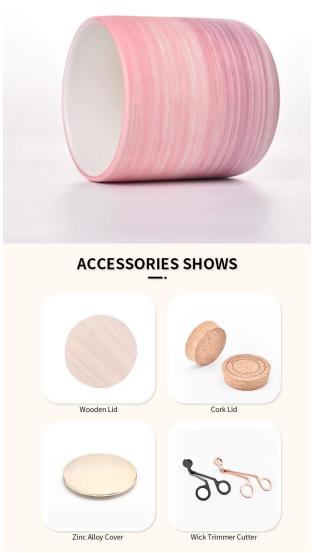

Q3: What kind of lids you can offer?

We can provide lids in different materials like glass, ceramic, metal, wood, concrete and plastic ect.

Q4: Do you have certification for your products?

Yes, for the glassware, have ASTM. CA65 test, FDA etc.