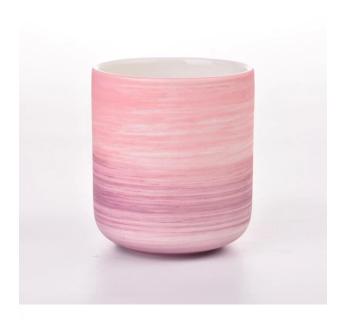

# Flexible size design can be expanded quickly Your market

Top DIA.: 87mm

Bottom diameter:50mm

Height: 96mm. Capacity: 391ml. Weight: 191g

We translate your ideas into creative spices products, we sell yourself in the local market.