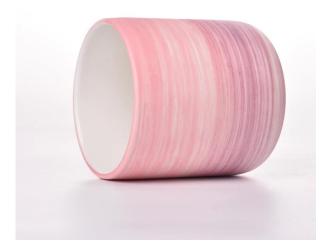

## **FAQ**

Q1: Do you accept small order?

Yes, any quantity would be acceptable if we have stocks.

Q2: Do you have any other colors/sizes for this kind of jar?

Any colors can be customized according to pantone number or your sample, the we have some hot sale regular sizes for you to choose, if you want to make new sizes we can also open new molds.