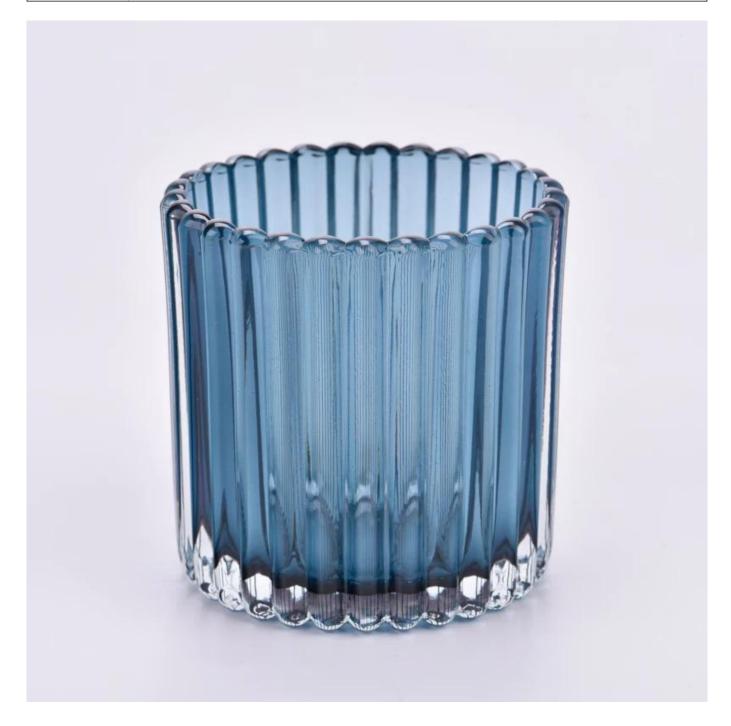

## wholesale modern ribbed glass candle vessel with blue color decor

Sunny Glasswares not only places  $\operatorname{OEM}$  /  $\operatorname{ODM}$  orders, but also helps many brands to start with product concepts.

| Measure           | Item:SGCX23042731 Top dia:89mm Bottom dia: 84mm Height: 90mm Weight: 360g Capacity: 338ml |
|-------------------|-------------------------------------------------------------------------------------------|
| Packing           | Normal packing,Individual gift box, PVC box, window box, color box, white box, etc        |
| Delivery time     | Within 35 days after the sample and order confirmed                                       |
| Payment term      | 30% deposit by T/T in advance and the balance against the copy of B/L                     |
| Shipment          | By sea,by air,by Express and your shipping agent is acceptable                            |
| Usage<br>Occasion | Home decor,Wedding Decoration,Wedding Favors,Decoration enhancement                       |