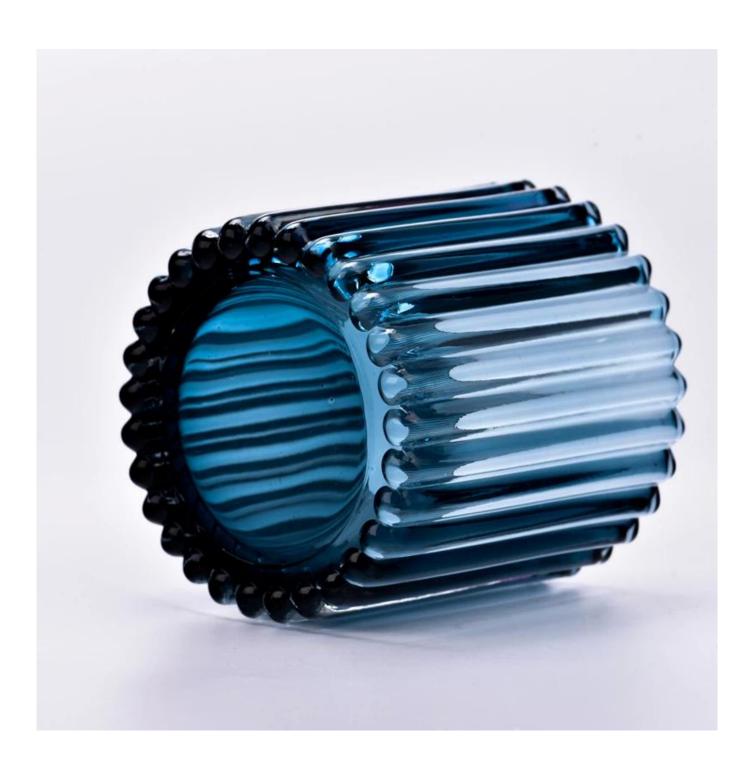

## wholesale modern ribbed glass candle vessel with blue color decor

Sunny Glasswares not only places  $\operatorname{OEM}$  /  $\operatorname{ODM}$  orders, but also helps many brands to start with product concepts.

| Measure           | Item:SGCX23042731 Top dia:89mm Bottom dia: 84mm Height: 90mm Weight: 360g Capacity: 338ml |
|-------------------|-------------------------------------------------------------------------------------------|
| Packing           | Normal packing,Individual gift box, PVC box, window box, color box, white box, etc        |
| Delivery time     | Within 35 days after the sample and order confirmed                                       |
| Payment term      | 30% deposit by T/T in advance and the balance against the copy of B/L                     |
| Shipment          | By sea,by air,by Express and your shipping agent is acceptable                            |
| Usage<br>Occasion | Home decor,Wedding Decoration,Wedding Favors,Decoration enhancement                       |