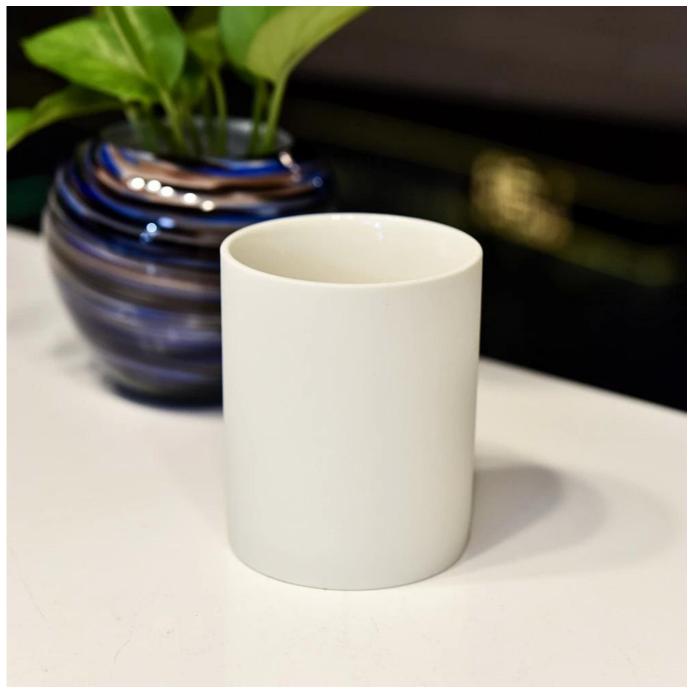

## **Wholesale Matte White Ceramic Candle Jars**

Sunny Glassware not only makes OEM/ODM orders, but also helps many brands start with product concepts.

Why choose Sunny

# Flexible size design can quickly expand your market

TTop Dia:88mm Bottom Dia:88mm Height:100mm Weght:300g Capacity:410ml

2oz, 4oz, 6oz, 8oz, 10oz, etc are acceptable

We turn your ideas into creative fragrance products and sell them in the local market.