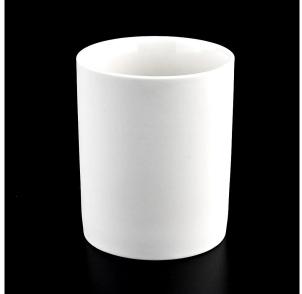

# Flexible size design can quickly expand your market

TTop Dia:88mm Bottom Dia:88mm Height:100mm Weght:300g Capacity:410ml

2oz, 4oz, 6oz, 8oz, 10oz, etc are acceptable

We turn your ideas into creative fragrance products and sell them in the local market.