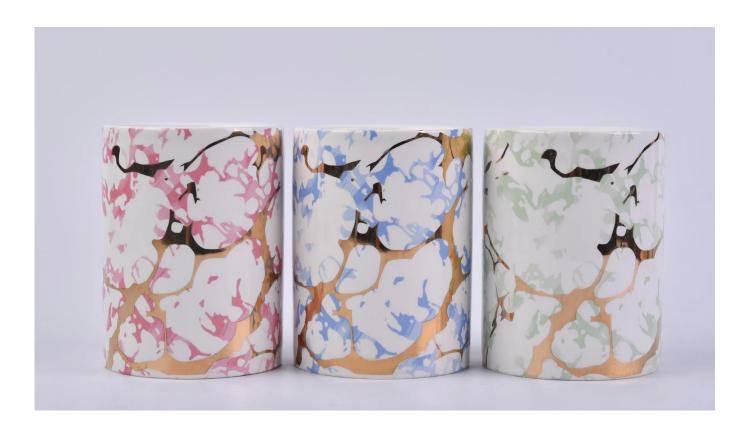

Contact us: sales36@sunnyglassware.com for more details.

| product name | ceramic candle containers |
|--------------|---------------------------|
| item         | SGSN180508001             |

| Name             | Top dia: 75mm<br>Bottom dia: 75mm<br>Height: 105mm<br>Weight: 337G<br>Capacity: 301ml (8oz)                                                                                                                                 |
|------------------|-----------------------------------------------------------------------------------------------------------------------------------------------------------------------------------------------------------------------------|
| Capacity         | candle holders of different sizes etc. It's available                                                                                                                                                                       |
| Sampling time    | <ul><li>1.5 days if the shape and size of the products exist</li><li>2.15 days if you need a new shape and size of products</li></ul>                                                                                       |
| package          | Regular packing packing 24pcs / 36pcs / 48pcs and so on for export carton with egg divider                                                                                                                                  |
| MOQ              | 2000pcs                                                                                                                                                                                                                     |
| Delivery time    | Within 55 days of order confirmation                                                                                                                                                                                        |
| Payment terms    | 30% deposit by T / T in advance, the balance after showing the copy of B / L $$                                                                                                                                             |
| Product features | <ol> <li>High quality and competitive prices</li> <li>ASTM test</li> <li>Eco-friendly</li> <li>It is widely aimed at weddings, parties, home, bars etc.</li> <li>ceramic contianer with transmutation decoration</li> </ol> |