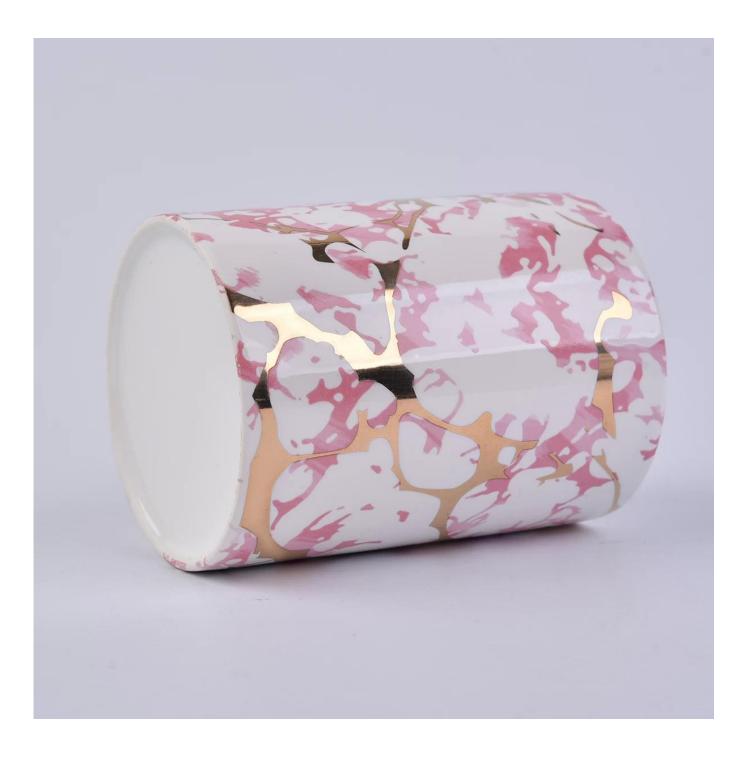

Contact us: sales36@sunnyglassware.com for more details.

| product name | ceramic candle containers |
|--------------|---------------------------|
| item         | SGSN180508001             |

| Name             | Top dia: 75mm<br>Bottom dia: 75mm<br>Height: 105mm<br>Weight: 337G<br>Capacity: 301ml (8oz)                                                                                                                                 |
|------------------|-----------------------------------------------------------------------------------------------------------------------------------------------------------------------------------------------------------------------------|
| Capacity         | candle holders of different sizes etc. It's available                                                                                                                                                                       |
| Sampling time    | <ul><li>1.5 days if the shape and size of the products exist</li><li>2.15 days if you need a new shape and size of products</li></ul>                                                                                       |
| package          | Regular packing packing 24pcs / 36pcs / 48pcs and so on for export carton with egg divider                                                                                                                                  |
| MOQ              | 2000pcs                                                                                                                                                                                                                     |
| Delivery time    | Within 55 days of order confirmation                                                                                                                                                                                        |
| Payment terms    | 30% deposit by T / T in advance, the balance after showing the copy of B / L $$                                                                                                                                             |
| Product features | <ol> <li>High quality and competitive prices</li> <li>ASTM test</li> <li>Eco-friendly</li> <li>It is widely aimed at weddings, parties, home, bars etc.</li> <li>ceramic contianer with transmutation decoration</li> </ol> |