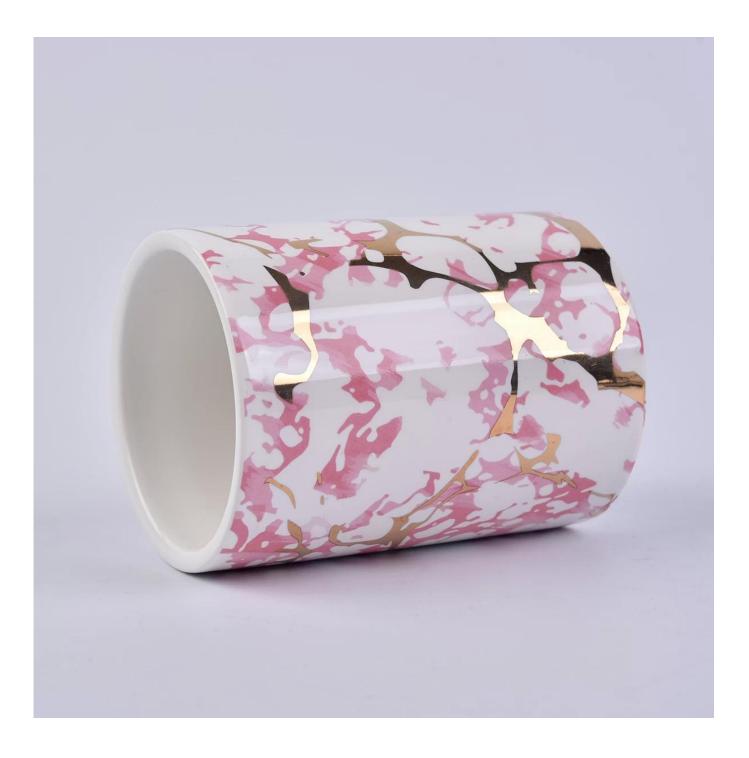

Contact us: sales36@sunnyglassware.com for more details.

| product name | ceramic candle containers |
|--------------|---------------------------|
| item         | SGSN180508001             |

| Name             | Top dia: 75mm<br>Bottom dia: 75mm<br>Height: 105mm<br>Weight: 337G<br>Capacity: 301ml (8oz)                                                                                                                                 |
|------------------|-----------------------------------------------------------------------------------------------------------------------------------------------------------------------------------------------------------------------------|
| Capacity         | candle holders of different sizes etc. It's available                                                                                                                                                                       |
| Sampling time    | <ul><li>1.5 days if the shape and size of the products exist</li><li>2.15 days if you need a new shape and size of products</li></ul>                                                                                       |
| package          | Regular packing packing 24pcs / 36pcs / 48pcs and so on for export carton with egg divider                                                                                                                                  |
| MOQ              | 2000pcs                                                                                                                                                                                                                     |
| Delivery time    | Within 55 days of order confirmation                                                                                                                                                                                        |
| Payment terms    | 30% deposit by T / T in advance, the balance after showing the copy of B / L $$                                                                                                                                             |
| Product features | <ol> <li>High quality and competitive prices</li> <li>ASTM test</li> <li>Eco-friendly</li> <li>It is widely aimed at weddings, parties, home, bars etc.</li> <li>ceramic contianer with transmutation decoration</li> </ol> |