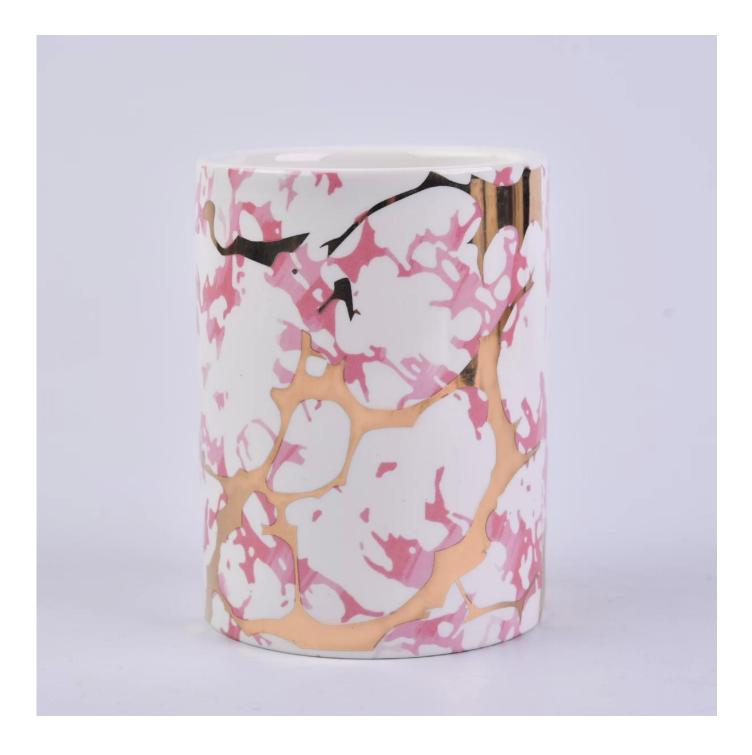

Contact us: sales36@sunnyglassware.com for more details.

| product name | ceramic candle containers |
|--------------|---------------------------|
| item         | SGSN180508001             |

| Name             | Top dia: 75mm<br>Bottom dia: 75mm<br>Height: 105mm<br>Weight: 337G<br>Capacity: 301ml (8oz)                                                                                                                                 |
|------------------|-----------------------------------------------------------------------------------------------------------------------------------------------------------------------------------------------------------------------------|
| Capacity         | candle holders of different sizes etc. It's available                                                                                                                                                                       |
| Sampling time    | <ul><li>1.5 days if the shape and size of the products exist</li><li>2.15 days if you need a new shape and size of products</li></ul>                                                                                       |
| package          | Regular packing packing 24pcs / 36pcs / 48pcs and so on for export carton with egg divider                                                                                                                                  |
| MOQ              | 2000pcs                                                                                                                                                                                                                     |
| Delivery time    | Within 55 days of order confirmation                                                                                                                                                                                        |
| Payment terms    | 30% deposit by T / T in advance, the balance after showing the copy of B / L $$                                                                                                                                             |
| Product features | <ol> <li>High quality and competitive prices</li> <li>ASTM test</li> <li>Eco-friendly</li> <li>It is widely aimed at weddings, parties, home, bars etc.</li> <li>ceramic contianer with transmutation decoration</li> </ol> |