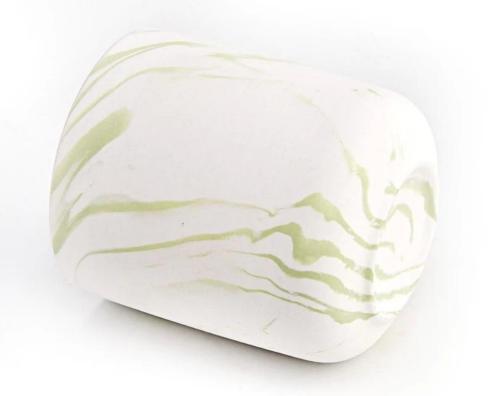

#### Q2: Do you have any other colors/sizes for this kind of jar?

Any colors can be customized according to pantone number or your sample, the we have some hot sale regular sizes for you to choose, if you want to make new sizes we can also open new molds.

#### Q8: What's your MOQ of ceramic jars?

The moq of a single order is 3000 pcs, 1000 pcs each color is acceptable