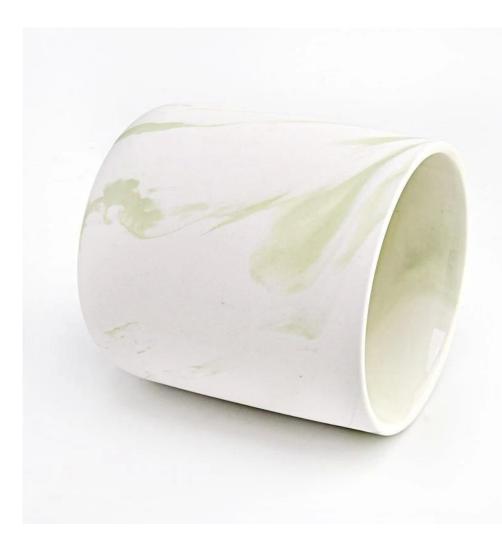

#### Q2: Do you have any other colors/sizes for this kind of jar?

Any colors can be customized according to pantone number or your sample, the we have some hot sale regular sizes for you to choose, if you want to make new sizes we can also open new molds.

#### Q8: What's your MOQ of ceramic jars?

The moq of a single order is 3000 pcs, 1000 pcs each color is acceptable