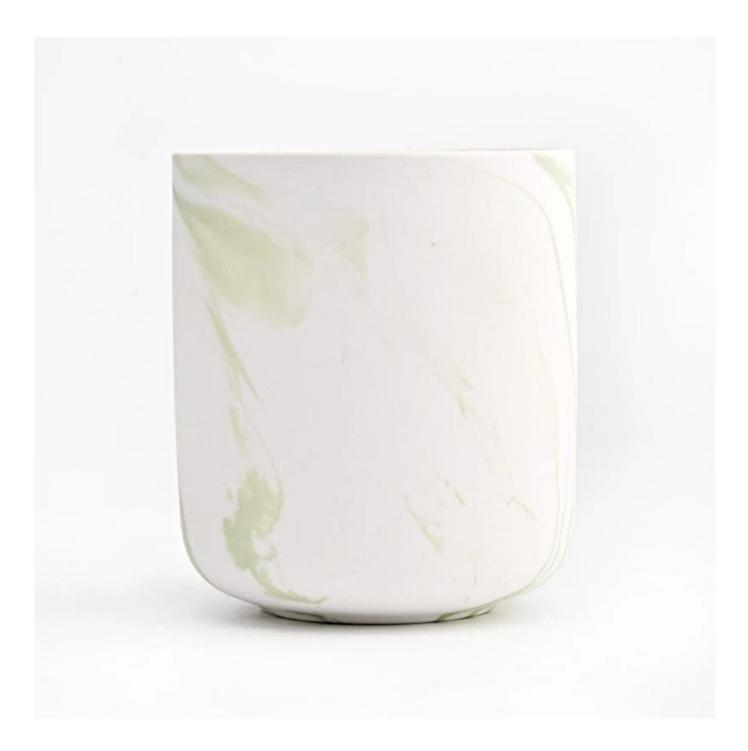

#### Flexible size design can be expanded quickly Your market

Top dia:87 mm Bottom dia:49 mm Height:101 mm Weight: 286 g Capacity:440 ml

We translate your ideas into creative spices products, we sell yourself in the local market.

#### feature of product

 High quality home decorative glass incense bottle.
Applicable to hotel, wedding, etc.
Meet the function of ASTM test products.