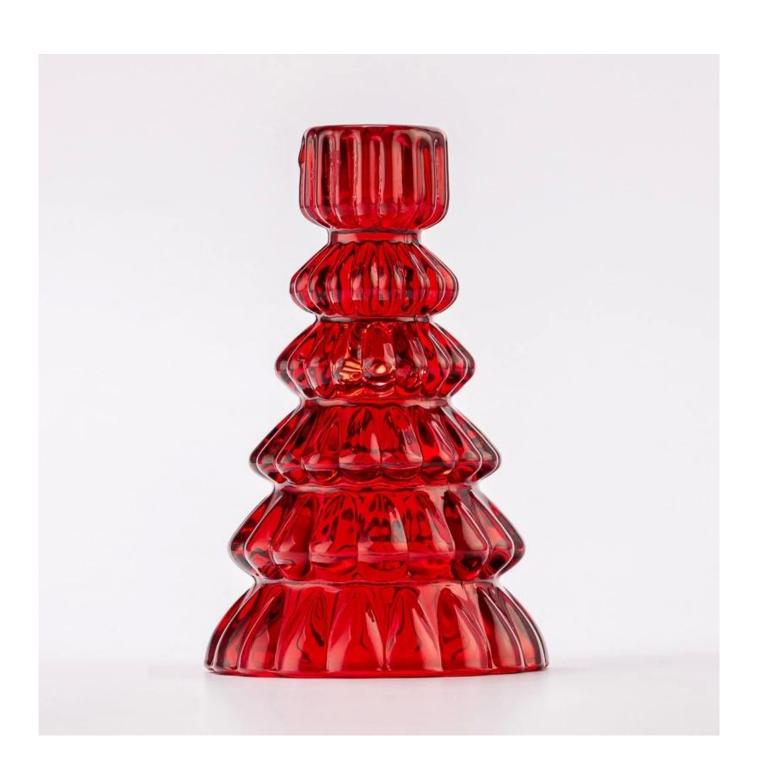

Elevate your holiday decor with this exquisite red glass Christmas tree <u>candle</u> <u>holder</u>.

Its elegant tiered design mimics festive pine branches, crafted with delicate petallike edges that catch the light beautifully.

The rich ruby hue adds warmth to any space, while the glossy finish creates dazzling reflections.

Perfect for centerpieces or mantels, it holds standard candles securely in its smooth top socket.

This timeless piece blends seasonal charm with year-round sophistication, making it ideal for both Christmas celebrations and everyday elegance.

A stunning accent that transforms ordinary moments into magical occasions.