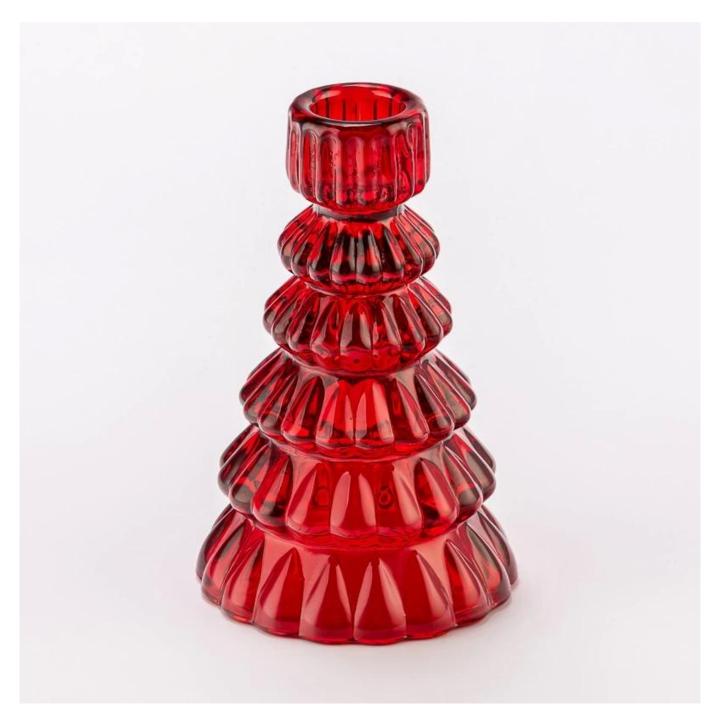

Elevate your holiday decor with this exquisite red glass Christmas tree <u>candle</u> <u>holder</u>.

Its elegant tiered design mimics festive pine branches, crafted with delicate petallike edges that catch the light beautifully.

The rich ruby hue adds warmth to any space, while the glossy finish creates dazzling reflections.

Perfect for centerpieces or mantels, it holds standard candles securely in its smooth top socket.

This timeless piece blends seasonal charm with year-round sophistication, making it ideal for both Christmas celebrations and everyday elegance.

A stunning accent that transforms ordinary moments into magical occasions.