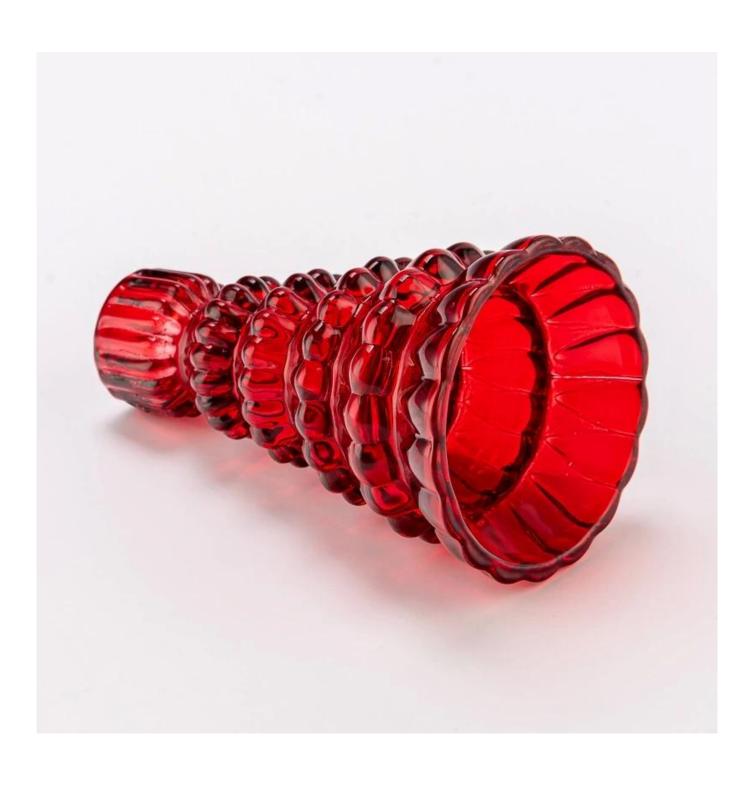

### **Product Description**

| product<br>name   | Wholesale Luxury Red Tree Style Decorative Tealight Holder Glass Candle Jar                                          |
|-------------------|----------------------------------------------------------------------------------------------------------------------|
| Sample<br>time    | <ol> <li>5 days if there is glass shape and size</li> <li>15 days, if you need new shapes and sizes glass</li> </ol> |
| Measure           | Item Number: SGHY25040903 Top dia: 36 mm Bottom dia: 84 mm Height: 134 mm Weight: 343 g                              |
| Packing           | Normal packing, Individual gift box, PVC box, window box, color box, white box, etc                                  |
| Delivery<br>time  | Within 35 days after the sample and order confirmed                                                                  |
| Payment<br>term   | 30% deposit by T/T in advance and the balance against the copy of B/L                                                |
| Shipment          | By sea,by air,by Express and your shipping agent is acceptable                                                       |
| Usage<br>Occasion | Home decor, Wedding Decoration, Wedding Favors, Decoration enhancement,                                              |