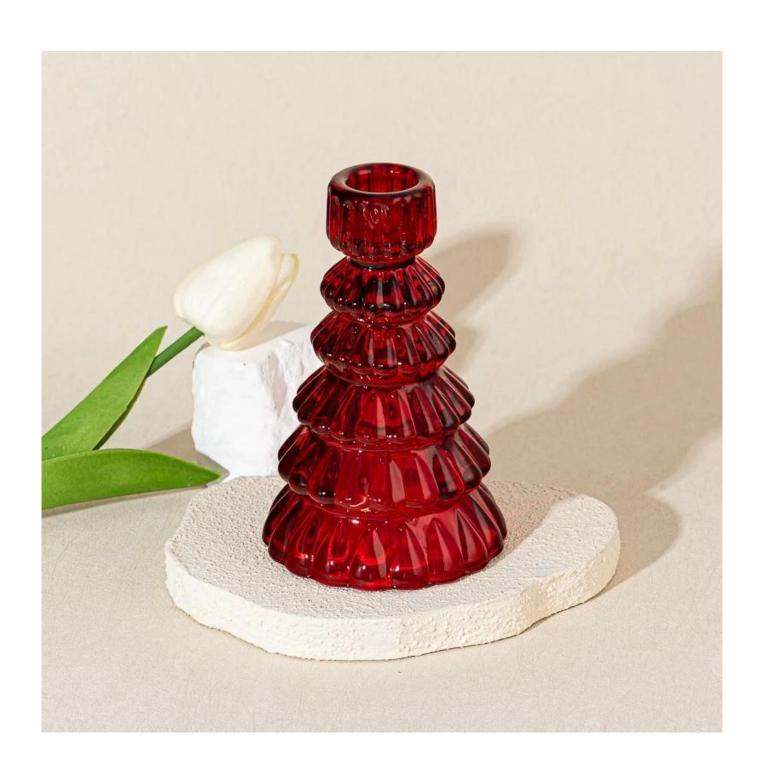

Elevate your holiday decor with this exquisite red glass Christmas tree <u>candle</u> <u>holder</u>.

Its elegant tiered design mimics festive pine branches, crafted with delicate petallike edges that catch the light beautifully.

The rich ruby hue adds warmth to any space, while the glossy finish creates dazzling reflections.

Perfect for centerpieces or mantels, it holds standard candles securely in its smooth top socket.

This timeless piece blends seasonal charm with year-round sophistication, making it ideal for both Christmas celebrations and everyday elegance.

A stunning accent that transforms ordinary moments into magical occasions.