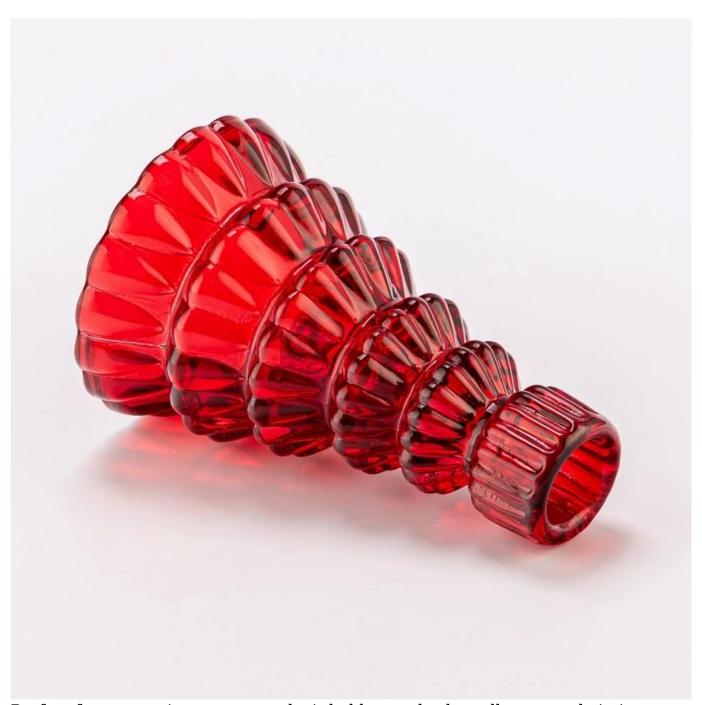

## Wholesale Luxury Red Tree Style Decorative Tealight Holder Glass Candle Jar

Elevate your holiday decor with this exquisite red glass Christmas tree <u>candle</u> <u>holder</u>.

Its elegant tiered design mimics festive pine branches, crafted with delicate petallike edges that catch the light beautifully.

The rich ruby hue adds warmth to any space, while the glossy finish creates dazzling reflections.

Perfect for centerpieces or mantels, it holds standard candles securely in its smooth top socket.

This timeless piece blends seasonal charm with year-round sophistication, making it ideal for both Christmas celebrations and everyday elegance.

A stunning accent that transforms ordinary moments into magical occasions.