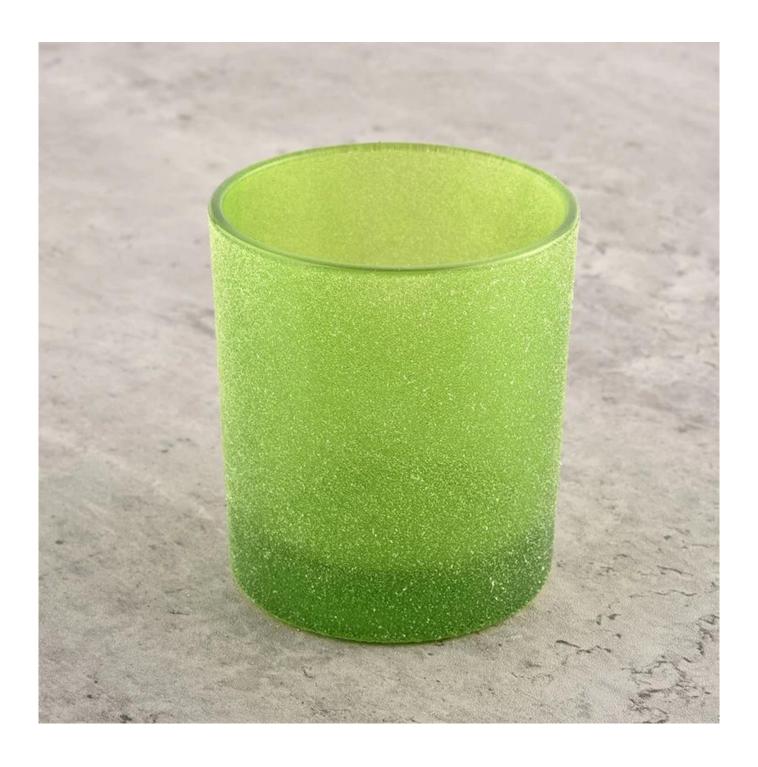

## Wholesale Luxury Green Decorative Glass Candle Jar

| product<br>name | Wholesale Luxury <u>Green Decorative Glass Candle Jar</u>                                     |
|-----------------|-----------------------------------------------------------------------------------------------|
| Sample<br>time  | 1. 5 days if there is glass shape and size 2. 15 days, if you need new shapes and sizes glass |

| Measure           | Item No.:SGHL21121544 Top dia: 80mm Bottom dia: 74mm Height: 90mm Weight: 290g Capacity: 300ml |  |  |  |  |
|-------------------|------------------------------------------------------------------------------------------------|--|--|--|--|
| Packing           | Normal packing, Individual gift box, PVC box, window box, color box, white box, etc            |  |  |  |  |
| Delivery<br>time  | Within 35 days after the sample and order confirmed                                            |  |  |  |  |
| Payment<br>term   | 30% deposit by T/T in advance and the balance against the copy of B/L                          |  |  |  |  |
| Shipment          | By sea,by air,by Express and your shipping agent is acceptable                                 |  |  |  |  |
| Usage<br>Occasion | Home decor, Wedding Decoration, Wedding Favors, Decoration enhancement,                        |  |  |  |  |

When choosing your house decorations, party or wedding decor, it's always considered a touchdown when something is both fashionable and functional - <u>Green Decorative Glass</u> <u>Candle Jar</u> for example!