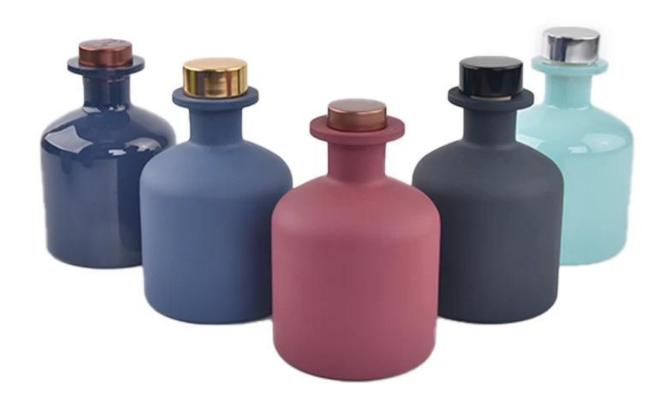

| Measure           | Item:Item:SGLG23011606                                                             |
|-------------------|------------------------------------------------------------------------------------|
|                   | Top dia:45 mm                                                                      |
|                   | Bottom dia: 80 mm                                                                  |
|                   | Height: 113 mm                                                                     |
|                   | Weight: 374 g                                                                      |
|                   | Capcity:258 ml                                                                     |
| Packing           | Normal packing,Individual gift box, PVC box, window box, color box, white box, etc |
| Delivery time     | Within 35 days after the sample and order confirmed                                |
| Payment term      | 30% deposit by T/T in advance and the balance against the copy of B/L              |
| Shipment          | By sea,by air,by Express and your shipping agent is acceptable                     |
| Usage<br>Occasion | Home decor,Wedding Decoration,Wedding Favors,Decoration enhancement                |