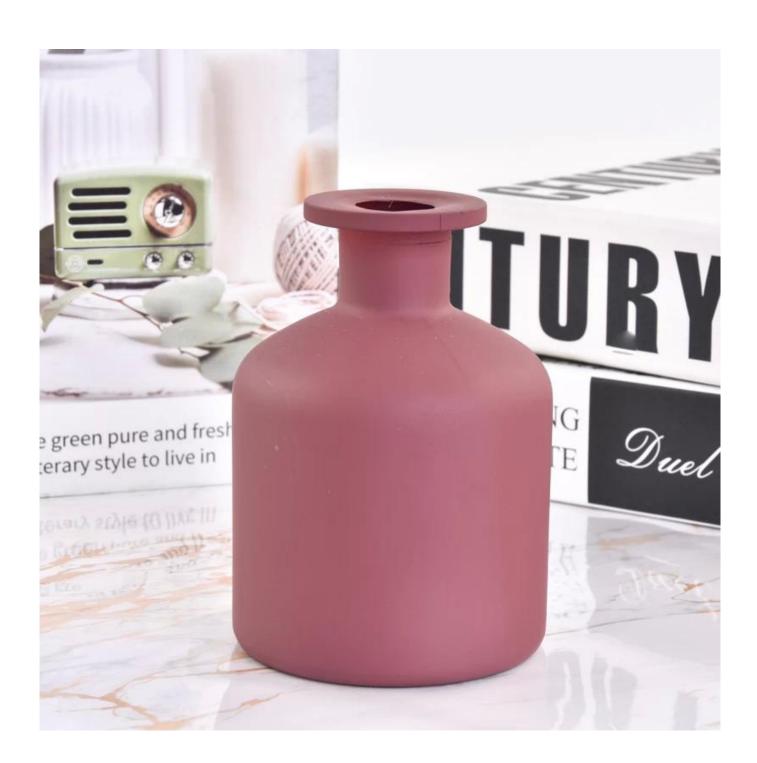

| Measure           | Item:Item:SGLG23011606                                                             |
|-------------------|------------------------------------------------------------------------------------|
|                   | Top dia:45 mm                                                                      |
|                   | Bottom dia: 80 mm                                                                  |
|                   | Height: 113 mm                                                                     |
|                   | Weight: 374 g                                                                      |
|                   | Capcity:258 ml                                                                     |
| Packing           | Normal packing,Individual gift box, PVC box, window box, color box, white box, etc |
| Delivery time     | Within 35 days after the sample and order confirmed                                |
| Payment term      | 30% deposit by T/T in advance and the balance against the copy of B/L              |
| Shipment          | By sea,by air,by Express and your shipping agent is acceptable                     |
| Usage<br>Occasion | Home decor,Wedding Decoration,Wedding Favors,Decoration enhancement                |