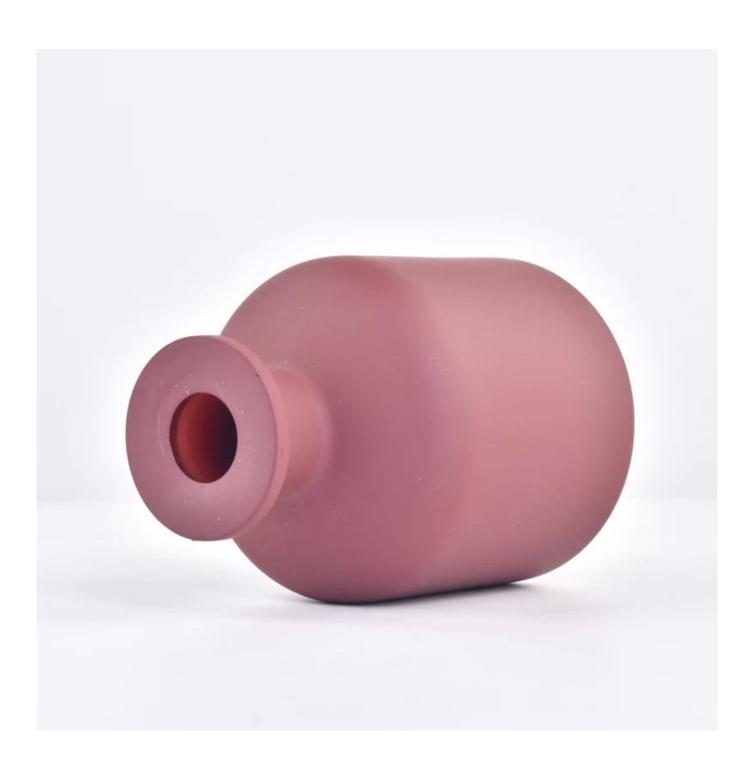

| Measure           | Item:Item:SGLG23011606                                                             |
|-------------------|------------------------------------------------------------------------------------|
|                   | Top dia:45 mm                                                                      |
|                   | Bottom dia: 80 mm                                                                  |
|                   | Height: 113 mm                                                                     |
|                   | Weight: 374 g                                                                      |
|                   | Capcity:258 ml                                                                     |
| Packing           | Normal packing,Individual gift box, PVC box, window box, color box, white box, etc |
| Delivery time     | Within 35 days after the sample and order confirmed                                |
| Payment term      | 30% deposit by T/T in advance and the balance against the copy of B/L              |
| Shipment          | By sea,by air,by Express and your shipping agent is acceptable                     |
| Usage<br>Occasion | Home decor,Wedding Decoration,Wedding Favors,Decoration enhancement                |