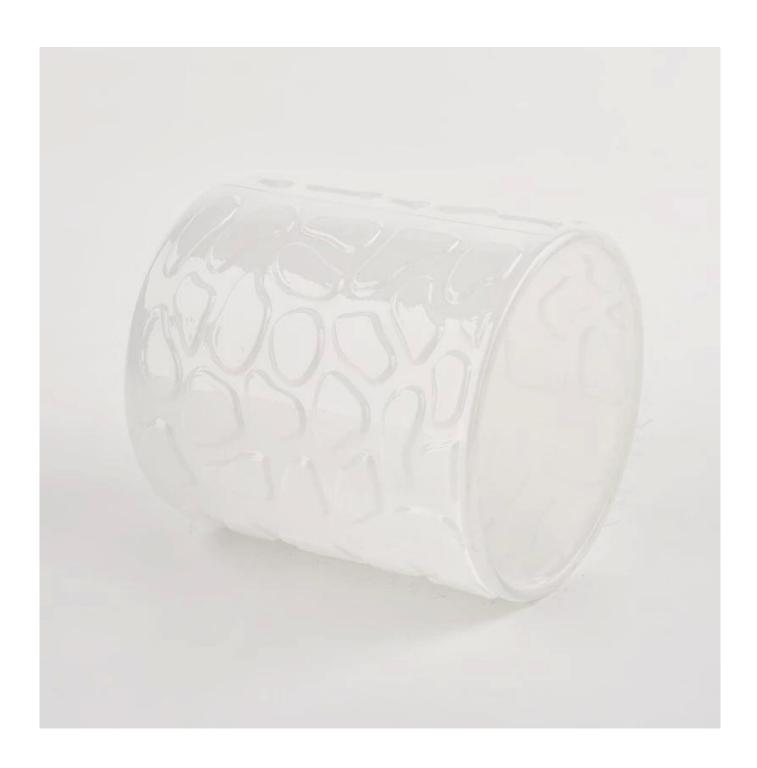

Wholesale Luxury Custom Empty White Glass candle jar

Sunny Glassware not only produces OEM / ODM orders, but also helps many brands start from the product concept.

#### **Major advantage**

Focus on luxury design

About 80% of American perfume brand suppliers

- . AQL plus 6 strict rigorous QC test standards
- . Maintain quality and sample and bulk products

Item NO: SGCX21122525 Top dia: 73mm Bottom dia: 73mm Height: 80mm Weight: 230g Capacity: 225ml