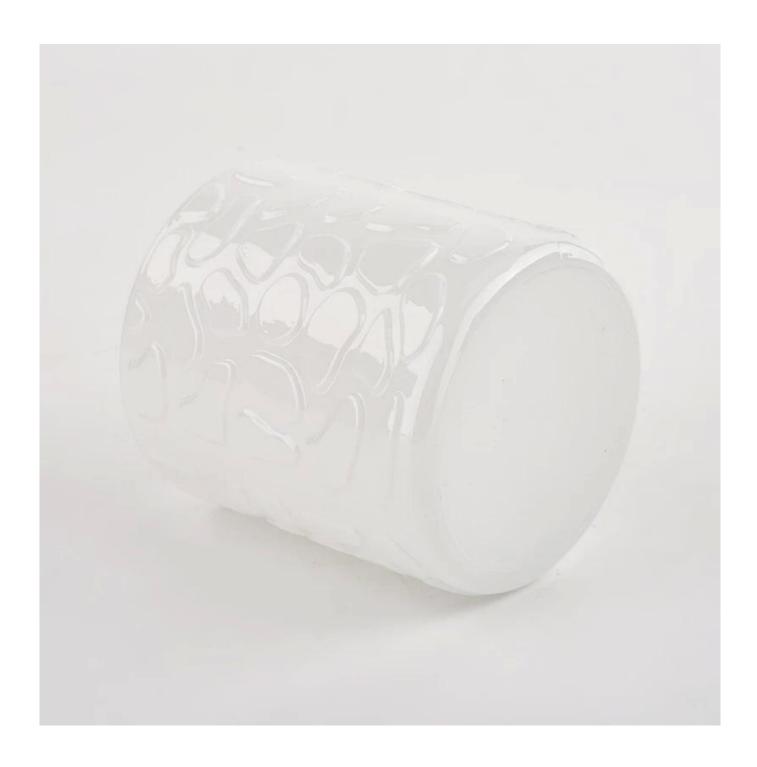

Wholesale Luxury Custom Empty White Glass candle jar

Sunny Glassware not only produces OEM / ODM orders, but also helps many brands start from the product concept.

#### **Major advantage**

Focus on luxury design

About 80% of American perfume brand suppliers

- . AQL plus 6 strict rigorous QC test standards
- . Maintain quality and sample and bulk products

Item NO: SGCX21122525 Top dia: 73mm Bottom dia: 73mm Height: 80mm Weight: 230g Capacity: 225ml