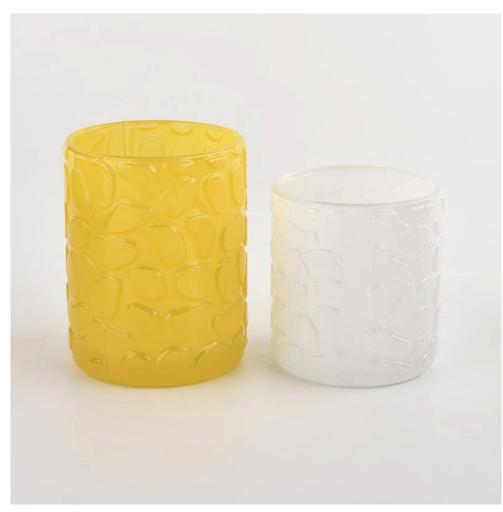

#### **Major advantage**

Focus on luxury design

About 80% of American perfume brand suppliers

- . AQL plus 6 strict rigorous QC test standards
- . Maintain quality and sample and bulk products

Item NO: SGCX21122525 Top dia: 73mm Bottom dia: 73mm Height: 80mm Weight: 230g Capacity: 225ml

#### Let you choose

- 1. Various drawings and sizes are available.
- 2. Any painted, cutting, plating,
- laser model processing tool.

  3. Shrink film, color gift box, white gift box and other special packaging.