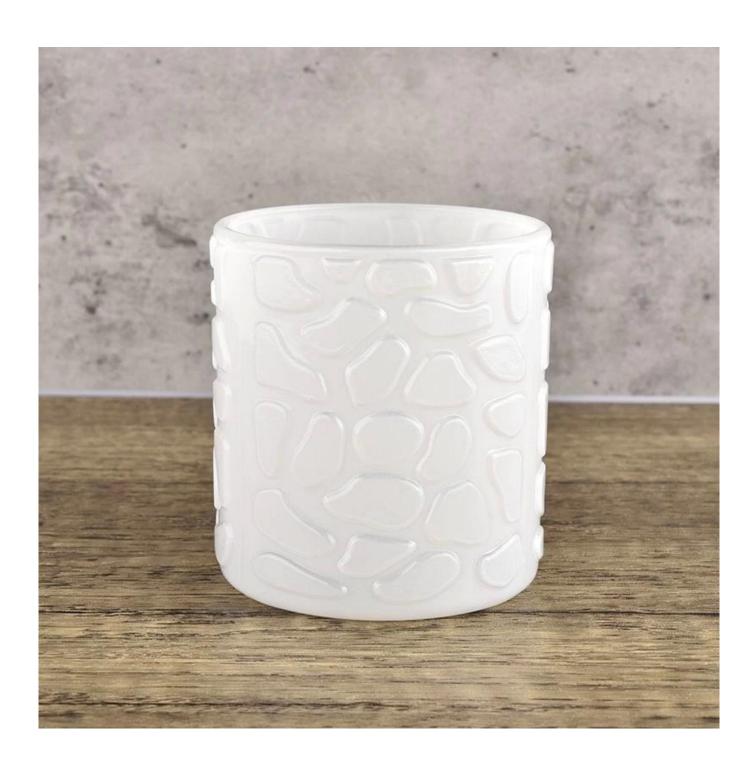

Wholesale Luxury Custom Empty White Glass candle jar

Sunny Glassware not only produces OEM / ODM orders, but also helps many brands start from the product concept.

#### **Major advantage**

Focus on luxury design

About 80% of American perfume brand suppliers

- . AQL plus 6 strict rigorous QC test standards
- . Maintain quality and sample and bulk products

Item NO: SGCX21122525 Top dia: 73mm Bottom dia: 73mm Height: 80mm Weight: 230g Capacity: 225ml