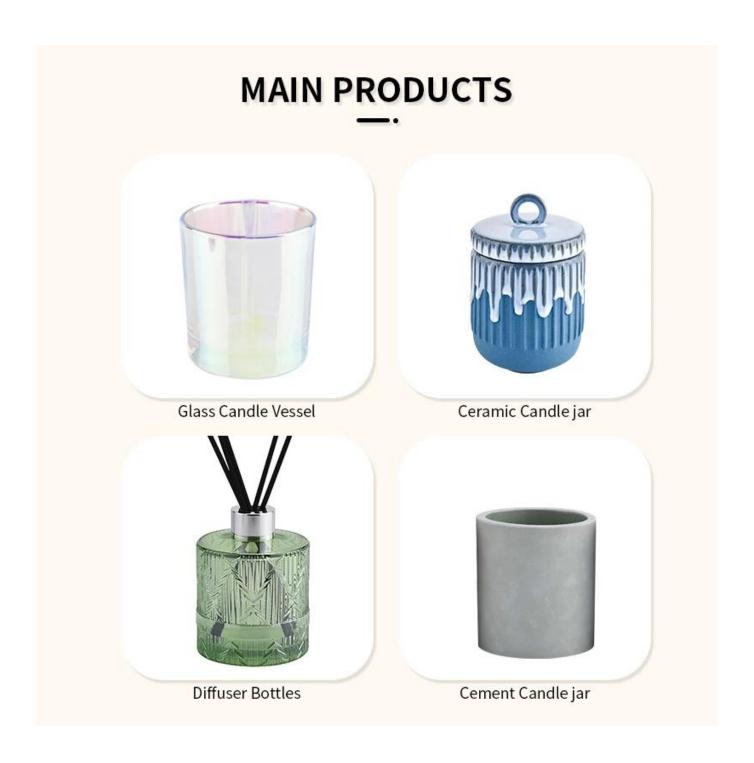

Wholesale Luxury Custom Empty White Glass candle jar

Sunny Glassware not only produces OEM / ODM orders, but also helps many brands start from the product concept.

There are about 5,000 items which cover all daily-used glassware and ceramic ware, e.g. candle holders, borosilicate glass, bottles, tumblers, jars, stemware, tableware & drinkware, bathroom accessories etc. The products can meet FDA, LFGB, CA 65, ASTM, dishwasher test.