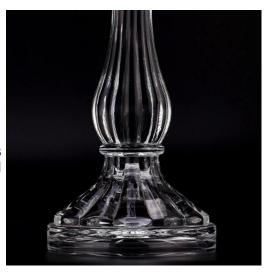

Unusual shapes and simple style-perfect for presenting your style in any room. Quality, impressive style and these <u>glass candlestick</u> so very gift worthy.

This <u>glass candlestick</u> is a fantastic choice for high end scented poured candles. <u>glass candlestick</u> is highly versatile for use around the home, candle holders for wedding.

The <u>glass candlestick</u> light the candle, when the flame illuminates, <u>glass candlestick</u> the beautiful hues flashes. Unique <u>glass candlestick</u> for candle making, <u>glass candlestick</u> for your own use or for business, is a wonderful choice.