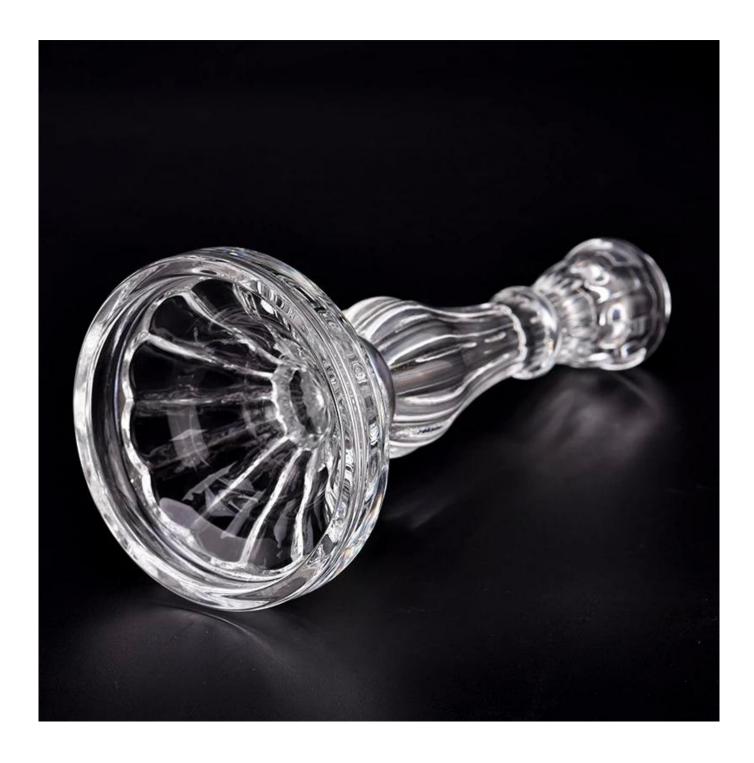

Unusual shapes and simple style-perfect for presenting your style in any room. Quality, impressive style and these <u>glass candlestick</u> so very gift worthy.

This <u>glass candlestick</u> is a fantastic choice for high end scented poured candles. <u>glass candlestick</u> is highly versatile for use around the home, candle holders for wedding.

The <u>glass candlestick</u> light the candle, when the flame illuminates, <u>glass candlestick</u> the beautiful hues flashes. Unique <u>glass candlestick</u> for candle making, <u>glass candlestick</u> for your own use or for business, is a wonderful choice.