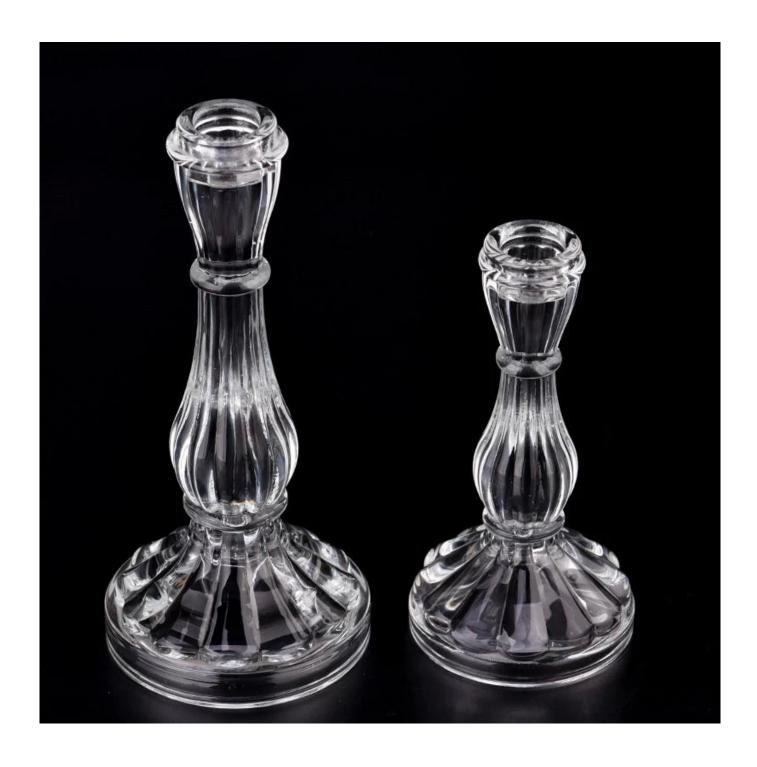

product description

| product<br>name   | Wholesale Luxury Candle Holder Glass Tall Wedding Decoration Candlestick                      |
|-------------------|-----------------------------------------------------------------------------------------------|
| Sample time       | 1. 5 days if there is glass shape and size 2. 15 days, if you need new shapes and sizes glass |
| Measure           | Item No.:SGJD23071012 Top dia: 34mm Bottom dia: 99mm Height: 215mm Weight: 589g Capacity: 6ml |
| Packing           | Normal packing,Individual gift box, PVC box, window box, color box, white box, etc            |
| Delivery<br>time  | Within 35 days after the sample and order confirmed                                           |
| Payment<br>term   | 30% deposit by T/T in advance and the balance against the copy of B/L                         |
| Shipment          | By sea,by air,by Express and your shipping agent is acceptable                                |
| Usage<br>Occasion | Home decor, Wedding Decoration, Wedding Favors, Decoration enhancement,                       |

Unusual shapes and simple style-perfect for presenting your style in any room. Quality, impressive style and these <u>glass candlestick</u> so very gift worthy.

This <u>glass candlestick</u> is a fantastic choice for high end scented poured candles. <u>glass candlestick</u> is highly versatile for use around the home, candle holders for wedding.