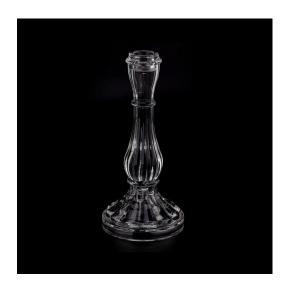

product description

| product<br>name   | Wholesale Luxury Candle Holder Glass Tall Wedding Decoration Candlestick                      |
|-------------------|-----------------------------------------------------------------------------------------------|
| Sample time       | 1. 5 days if there is glass shape and size 2. 15 days, if you need new shapes and sizes glass |
| Measure           | Item No.:SGJD23071012 Top dia: 34mm Bottom dia: 99mm Height: 215mm Weight: 589g Capacity: 6ml |
| Packing           | Normal packing,Individual gift box, PVC box, window box, color box, white box, etc            |
| Delivery<br>time  | Within 35 days after the sample and order confirmed                                           |
| Payment<br>term   | 30% deposit by T/T in advance and the balance against the copy of B/L                         |
| Shipment          | By sea,by air,by Express and your shipping agent is acceptable                                |
| Usage<br>Occasion | Home decor, Wedding Decoration, Wedding Favors, Decoration enhancement,                       |

Unusual shapes and simple style-perfect for presenting your style in any room. Quality, impressive style and these <u>glass candlestick</u> so very gift worthy.

This <u>glass candlestick</u> is a fantastic choice for high end scented poured candles. <u>glass candlestick</u> is highly versatile for use around the home, candle holders for wedding.

The <u>glass candlestick</u> light the candle, when the flame illuminates, <u>glass candlestick</u> the beautiful hues flashes. Unique <u>glass candlestick</u> for candle making, <u>glass candlestick</u> for your own use or for business, is a wonderful choice.