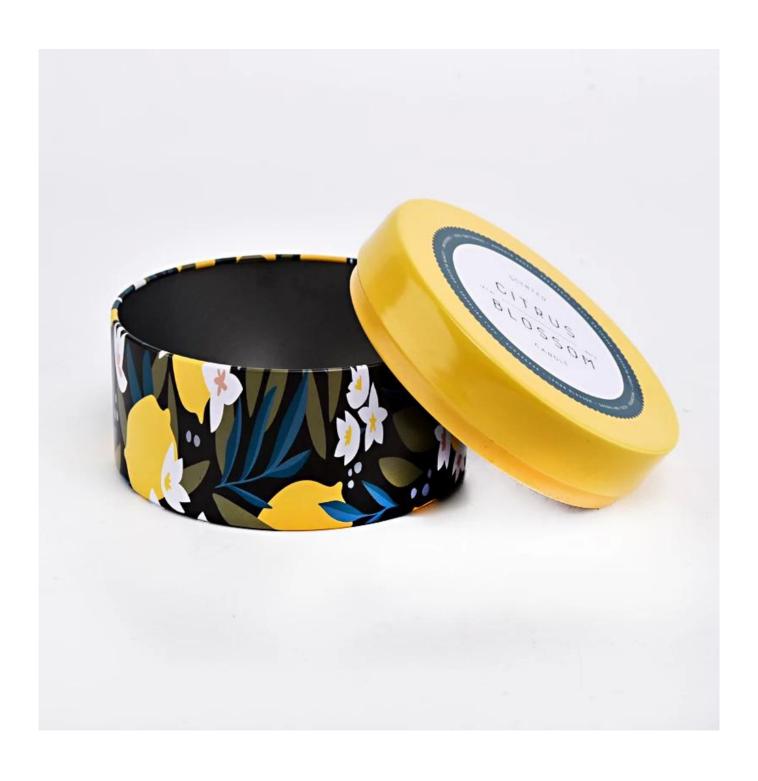

ight: 106g |
|-------------------|-----------------------------------------------------------------------------------------|
| Doolring          | Capacity: 620ml                                                                         |
|                   | Normal packing,Individual gift box, PVC box, window box, color box, white box, etc      |
| Delivery time     | Within 35 days after the sample and order confirmed                                     |
| Payment term      | 30% deposit by T/T in advance and the balance against the copy of B/L                   |
| Shipment          | By sea,by air,by Express and your shipping agent is acceptable                          |
| Usage<br>Occasion | Home decor,Wedding Decoration,Wedding Favors,Decoration enhancement                     |







#### Company Profile



**Sunny Glassware** was established by Frank and Alice for more than 25 years, which provide a leading excellent combination between prices, quality & responsiveness in glassware industry.

Sunny keep engaged in glassware designing and manufacturing, there are more than 10 product lines available from hand blown craft to machine pressed, machine blown and IS machine made etc., and various kinds of deep processing technologies can be customized such as color sprayed, laser printing, decal print, electroplate, frosted, screen printing, sandblasted and ion plating etc. ISO 9001:2008/2015, Enterprise Intellectual Property and Green & Social Compliance Statement certificates were issued by the third-party certification companies.

There are about 5,000 items which co