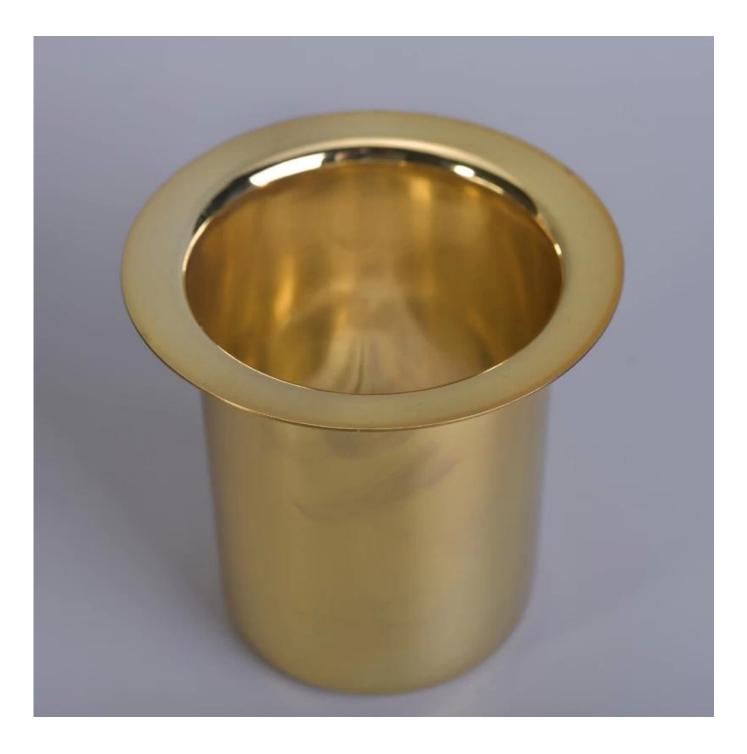

## Wholesale Home Decoration Metal Vessels For Gold Plating Stainless Steel Candle Jars Holders

| Item Name       | Wholesale Home Decoration Metal Vessels For Gold Plating Stainless Steel Candle<br>Jars Holders                                                                                                       |
|-----------------|-------------------------------------------------------------------------------------------------------------------------------------------------------------------------------------------------------|
| ltem No.        | SGYB17031304                                                                                                                                                                                          |
| Size            | Top dia: 100mm<br>Bottom dia: 75mm<br>Height: 102mm<br>Weight: 197g<br>Capacity: 400ml                                                                                                                |
| Brand name      | Sunny Glassware                                                                                                                                                                                       |
| Sample time     | <ul><li>1.5 days to exist in the shape and size of the products</li><li>2:15 days if you need new shape and size of products</li></ul>                                                                |
| Packing         | Security packaging normal 24pcs / 36pcs / 48pcs per carton etc. export with egg divider                                                                                                               |
| Moq             | 5,000pcs                                                                                                                                                                                              |
| Delivery time   | Within 35 days after order confirmed                                                                                                                                                                  |
| Payment terms   | 30% deposit by T / T in advance, the balance after showing the copy of B / L $$                                                                                                                       |
| Product Feature | <ol> <li>High quality and competitive prices</li> <li>Meet FDA, SGS, LFGB test etc.</li> <li>Eco-friendly</li> <li>Widely applies to wedding, party, house, bar etc.</li> <li>Machine made</li> </ol> |