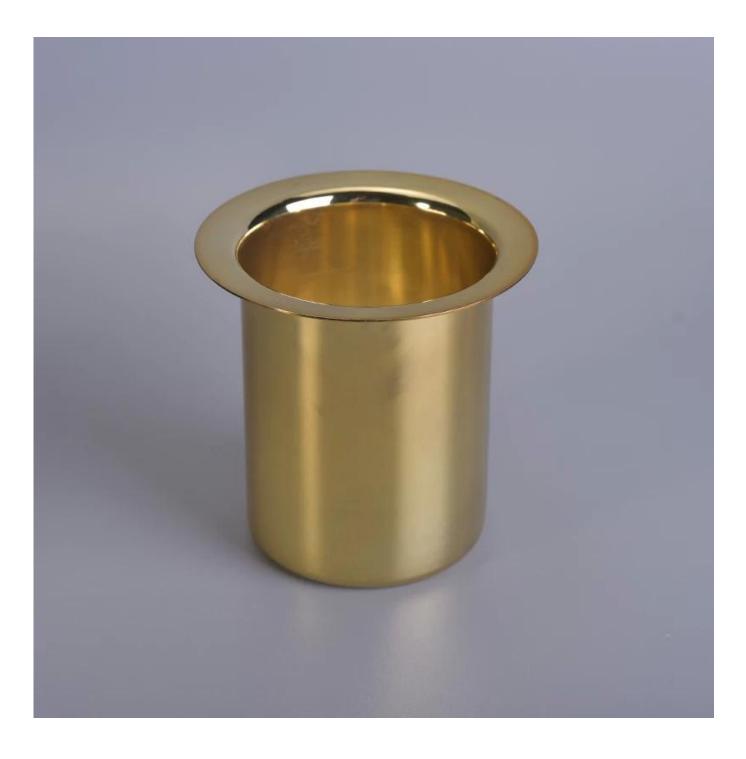

## Wholesale Home Decoration Metal Vessels For Gold Plating Stainless Steel Candle Jars Holders

| Item Name       | Wholesale Home Decoration Metal Vessels For Gold Plating Stainless Steel Candle<br>Jars Holders                                                                                                       |
|-----------------|-------------------------------------------------------------------------------------------------------------------------------------------------------------------------------------------------------|
| ltem No.        | SGYB17031304                                                                                                                                                                                          |
| Size            | Top dia: 100mm<br>Bottom dia: 75mm<br>Height: 102mm<br>Weight: 197g<br>Capacity: 400ml                                                                                                                |
| Brand name      | Sunny Glassware                                                                                                                                                                                       |
| Sample time     | <ul><li>1.5 days to exist in the shape and size of the products</li><li>2:15 days if you need new shape and size of products</li></ul>                                                                |
| Packing         | Security packaging normal 24pcs / 36pcs / 48pcs per carton etc. export with egg divider                                                                                                               |
| Moq             | 5,000pcs                                                                                                                                                                                              |
| Delivery time   | Within 35 days after order confirmed                                                                                                                                                                  |
| Payment terms   | 30% deposit by T / T in advance, the balance after showing the copy of B / L $$                                                                                                                       |
| Product Feature | <ol> <li>High quality and competitive prices</li> <li>Meet FDA, SGS, LFGB test etc.</li> <li>Eco-friendly</li> <li>Widely applies to wedding, party, house, bar etc.</li> <li>Machine made</li> </ol> |