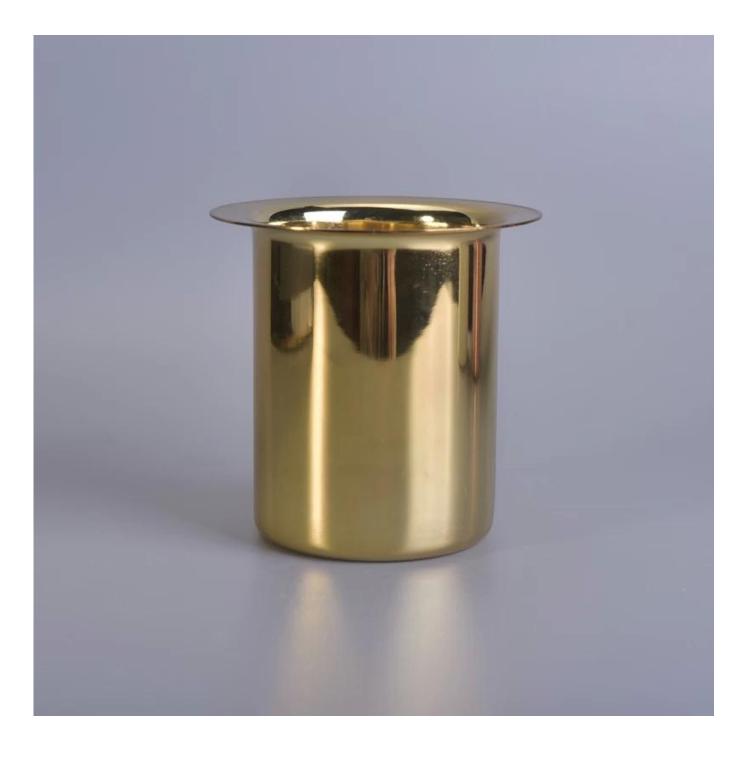

## Wholesale Home Decoration Metal Vessels For Gold Plating Stainless Steel Candle Jars Holders

| Item Name       | Wholesale Home Decoration Metal Vessels For Gold Plating Stainless Steel Candle<br>Jars Holders                                                                                                       |
|-----------------|-------------------------------------------------------------------------------------------------------------------------------------------------------------------------------------------------------|
| ltem No.        | SGYB17031304                                                                                                                                                                                          |
| Size            | Top dia: 100mm<br>Bottom dia: 75mm<br>Height: 102mm<br>Weight: 197g<br>Capacity: 400ml                                                                                                                |
| Brand name      | Sunny Glassware                                                                                                                                                                                       |
| Sample time     | <ul><li>1.5 days to exist in the shape and size of the products</li><li>2:15 days if you need new shape and size of products</li></ul>                                                                |
| Packing         | Security packaging normal 24pcs / 36pcs / 48pcs per carton etc. export with egg divider                                                                                                               |
| Moq             | 5,000pcs                                                                                                                                                                                              |
| Delivery time   | Within 35 days after order confirmed                                                                                                                                                                  |
| Payment terms   | 30% deposit by T / T in advance, the balance after showing the copy of B / L $$                                                                                                                       |
| Product Feature | <ol> <li>High quality and competitive prices</li> <li>Meet FDA, SGS, LFGB test etc.</li> <li>Eco-friendly</li> <li>Widely applies to wedding, party, house, bar etc.</li> <li>Machine made</li> </ol> |