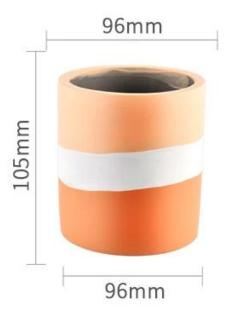

|                | Item No.:SGSJ21120603                                                                |  |
|----------------|--------------------------------------------------------------------------------------|--|
| Measure        | Top dia: 96mm                                                                        |  |
|                | Bottom dia: 96mm                                                                     |  |
|                | Height:105mm                                                                         |  |
|                | Weight: 430g                                                                         |  |
|                | Capacity: 460ml                                                                      |  |
| Packing        | Normal packing, customized gift box, PVC box, window box, color box, white box, etc. |  |
| Delivery time  | Within 35 days after the sample and order confirmed                                  |  |
| Payment term   | 30% deposit by T/T in advance and the balance against the copy of B/L                |  |
| Shipment       | By sea, by air, by Express and your shipping agent is acceptable                     |  |
| Usage Occasion | Home decor, Wedding Decoration, Wedding Favors, Decoration enhancement               |  |