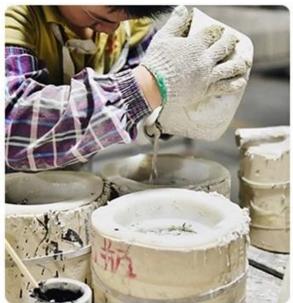

ur DIY candles as a surprised scented candle gift expressing luxury seasonal greetings.



They <u>ceramic concrete candle jars</u> make for lovely mementos to give guests at weddings, baby showers, and other events. They also make for great birthday, holiday, and housewarming gifts!



<u>Sunny glassware</u> offer different candle jar decorations like color spray, hand paint, silk screen print, electroplate, laser cut, etching, decal and foil applications. These decorated candle holders make your houses beautiful and warm, fully of loved scents.

## Wide range of application

# WIDE RANGE OF APPLICATION

Suitable for: home life/coffee shop/restaurant/wedding/party/Christmas etc



HOME LIFE



COFFEE SHOP



RESTAURANT



WEDDING



**PARTY** 



CHRISTMAS ETC

Factory

## · FACTORY ·







# **Technological process**

# PROCESS CRAFTS



# **Packing & Shipping**

# 

# Different From The Peer



Own professional shipping company( Shenzhen Sunny Worldwide logistics)



20+ years freight history and WCA members.

# **PACKING**

We have Normal packing, PVC box
Window box,carton box,pallet Color box, White box,ect.
of course,we can customize
Individual gift box for you.



Each candle holder will be carefully packed, no turbulence damage, make sure you receive a good tea candle holder, protect your safety.



### 1) Can you combine many items assorted in one container in my first order?

Yes, we can. But the quantity of each ordered item should reach our MOQ.

#### 2) If any quality problem, how can you settle it for us?

When discharging the container, you need to inspect a