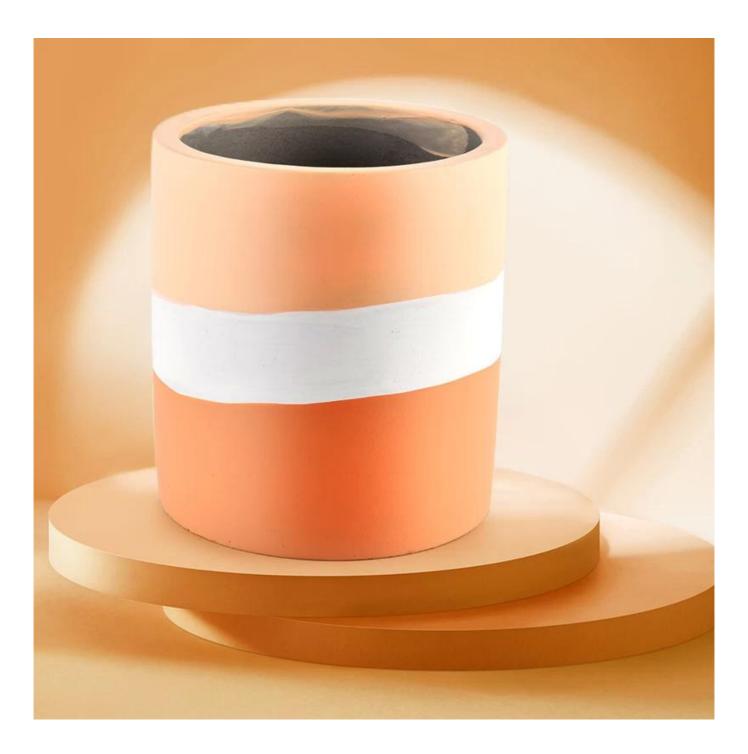

## Wholesale Home Decor Concrete Candle Jars Candle Holder

- Upmost dedication to design, never compression on quality
- <u>Sunny Glassware</u> strictly protect the customers' designs, all the newly designed items from us haven't been copied in three years.
- Product quality is the major focus in <u>Sunny Glassware</u>. <u>Sunny Glassware</u> once demolished 80,000 pcs of glass vessel with barely visible blemish.

## product description

| Capacity | 460ml |
|----------|-------|
| weight   | 430g  |

| Product name | Wholesale Home Decor Concrete Candle Jars Candle Holder |  |
|--------------|---------------------------------------------------------|--|
| Sample time  | (1) 5 days if there is glass shape and size             |  |
|              | (2) 15 days, if you need new shapes and sizes glass     |  |

|                | Item No.:SGSJ21120603                                                                |  |
|----------------|--------------------------------------------------------------------------------------|--|
| Measure        | Top dia: 96mm                                                                        |  |
|                | Bottom dia: 96mm                                                                     |  |
|                | Height:105mm                                                                         |  |
|                | Weight: 430g                                                                         |  |
|                | Capacity: 460ml                                                                      |  |
| Packing        | Normal packing, customized gift box, PVC box, window box, color box, white box, etc. |  |
| Delivery time  | Within 35 days after the sample and order confirmed                                  |  |
| Payment term   | 30% deposit by T/T in advance and the balance against the copy of B/L                |  |
| Shipment       | By sea, by air, by Express and your shipping agent is acceptable                     |  |
| Usage Occasion | Home decor, Wedding Decoration, Wedding Favors, Decoration enhancement               |  |

They <u>ceramic concrete candle jars</u> make for lovely mementos to give guests at weddings, baby showers, and other events. They also make for great birthday, holiday, and housewarming gifts!

<u>Sunny glassware</u> offer different candle jar decorations like color spray, hand paint, silk screen print, electroplate, laser cut, etching, decal and foil applications. These decorated candle holders make your houses beautiful and warm, fully of loved scents.