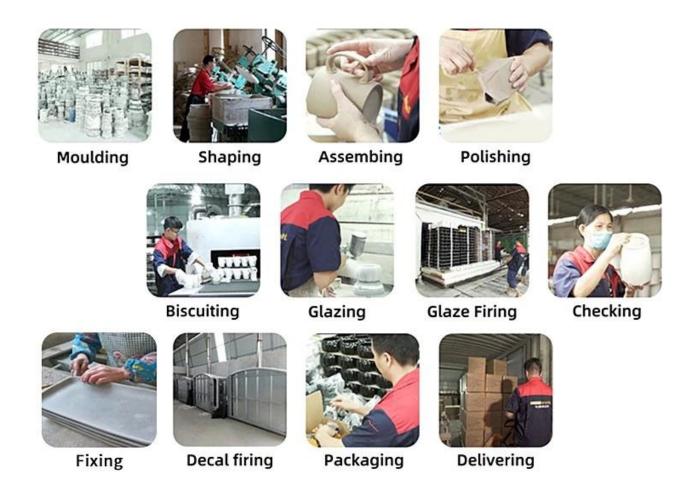

xpressing luxury seasonal greetings.



They <u>ceramic concrete candle jars</u> make for lovely mementos to give guests at weddings, baby showers, and other events. They also make for great birthday, holiday, and housewarming gifts!



<u>Sunny glassware</u> offer different candle jar decorations like color spray, hand paint, silk screen print, electroplate, laser cut, etching, decal and foil applications. These decorated candle holders make your houses beautiful and warm, fully of loved scents.

## Wide range of application

# WIDE RANGE OF APPLICATION

Suitable for: home life/coffee shop/restaurant/wedding/party/Christmas etc



HOME LIFE



COFFEE SHOP



RESTAURANT



WEDDING



**PARTY** 



CHRISTMAS ETC

Factory

## · FACTORY ·







# **Technological process**

# PROCESS CRAFTS



# **Packing & Shipping**

# 

# Different From The Peer



Own professional shipping company( Shenzhen Sunny Worldwide logistics)



20+ years freight history and WCA members.

# **PACKING**

We have Normal packing, PVC box
Window box,carton box,pallet Color box, White box,ect.
of course,we can customize
Individual gift box for you.



Each candle holder will be carefully packed, no turbulence damage, make sure you receive a good tea candle holder, protect your safety.



### 1) Can you combine many items assorted in one container in my first order?

Yes, we can. But the quantity of each ordered item should reach our MOQ.

#### 2) If any quality problem, how can you settle it for us?

When discharging the container, you need to inspect all the cargo. If any breakage or defect products we