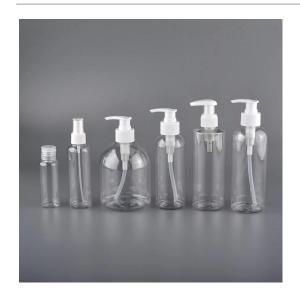

### **Wholesale High Quality PET Plastic Bottles**

### Why choose Sunny Glassware Wholesale High Quality PET Plastic Bottles

#### Flexible size design allows your market to grow rapidly

Item No.:SGGB20042304

Plastic Bottle: Neck:28mm/410 Dianeter:57mm Height:152.5mm Weight: 25g Capacity: 300ml

Pump 13g

Custom designs and different sizes available