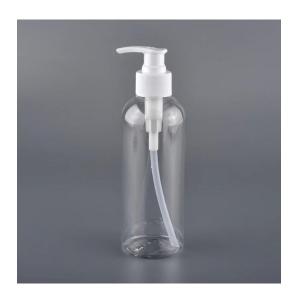

#### Flexible size design allows your market to grow rapidly

Item No.:SGGB20042304

Plastic Bottle: Neck:28mm/410 Dianeter:57mm Height:152.5mm Weight: 25g Capacity: 300ml

Pump 13g

Custom designs and different sizes available