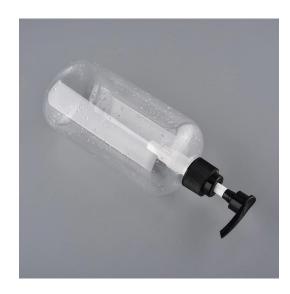

#### Flexible size design allows your market to grow rapidly

Item No.:SGGB20042304

Plastic Bottle: Neck:28mm/410 Dianeter:57mm Height:152.5mm Weight: 25g Capacity: 300ml

Pump 13g

Custom designs and different sizes available