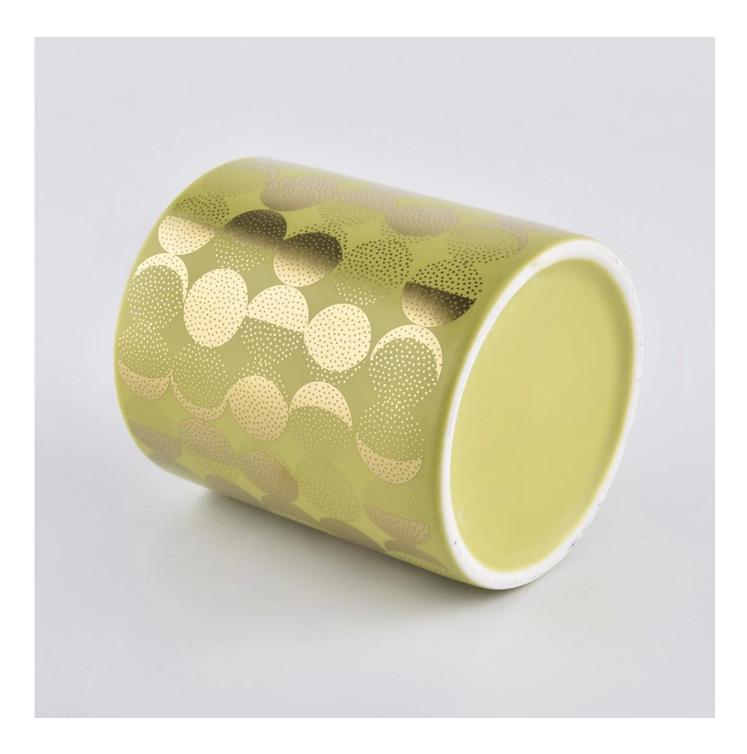

Wholesale Handwork Unique Ceramic Scented Candle Jars With Metal Lids

| Size             | Top dia: 88mm<br>Bottom dia: 88mm<br>Height: 101mm<br>Weight: 381g<br>Capacity: 422ml<br>Wholesale Handwork Unique Ceramic Scented Candle Jars With Metal Lids                                                              |
|------------------|-----------------------------------------------------------------------------------------------------------------------------------------------------------------------------------------------------------------------------|
| Capacity         | candle holders of different sizes etc. It's available                                                                                                                                                                       |
| Sampling time    | <ul><li>1.5 days if the shape and size of the products exist</li><li>2.15 days if you need a new shape and size of products</li></ul>                                                                                       |
| package          | Regular safety packing 24pcs / 36pcs / 48pcs and so on for export carton with egg divider                                                                                                                                   |
| MOQ              | 3000pcs                                                                                                                                                                                                                     |
| Delivery time    | Within 55 days of order confirmation                                                                                                                                                                                        |
| Payment terms    | 30% deposit by T / T in advance, the balance after showing the copy of B / L $$                                                                                                                                             |
| Product features | <ol> <li>High quality and competitive prices</li> <li>ASTM test</li> <li>Eco-friendly</li> <li>It is widely aimed at weddings, parties, home, bars etc.</li> <li>ceramic contianer with transmutation decoration</li> </ol> |