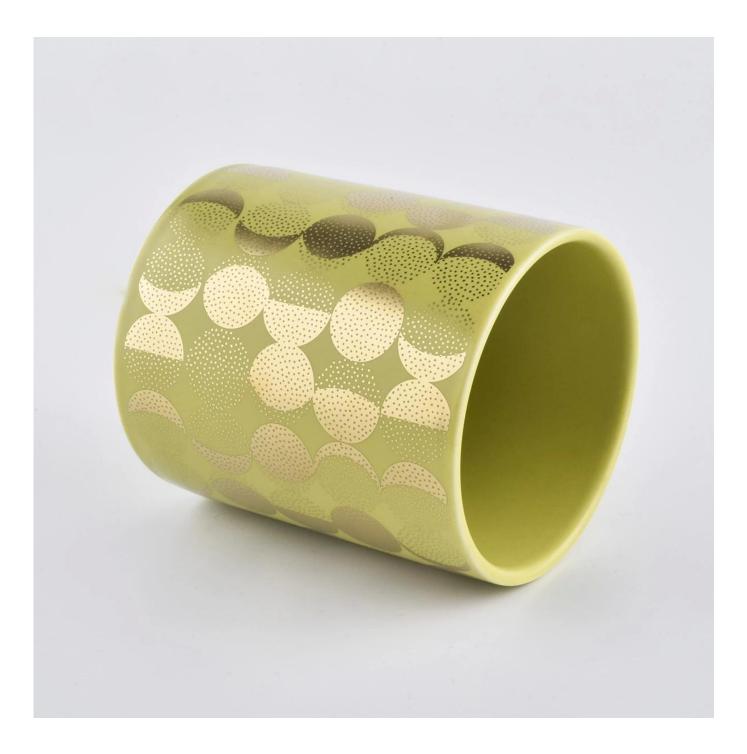

Wholesale Handwork Unique Ceramic Scented Candle Jars With Metal Lids

| Size             | Top dia: 88mm<br>Bottom dia: 88mm<br>Height: 101mm<br>Weight: 381g<br>Capacity: 422ml<br>Wholesale Handwork Unique Ceramic Scented Candle Jars With Metal Lids                                                              |
|------------------|-----------------------------------------------------------------------------------------------------------------------------------------------------------------------------------------------------------------------------|
| Capacity         | candle holders of different sizes etc. It's available                                                                                                                                                                       |
| Sampling time    | <ul><li>1.5 days if the shape and size of the products exist</li><li>2.15 days if you need a new shape and size of products</li></ul>                                                                                       |
| package          | Regular safety packing 24pcs / 36pcs / 48pcs and so on for export carton with egg divider                                                                                                                                   |
| MOQ              | 3000pcs                                                                                                                                                                                                                     |
| Delivery time    | Within 55 days of order confirmation                                                                                                                                                                                        |
| Payment terms    | 30% deposit by T / T in advance, the balance after showing the copy of B / L $$                                                                                                                                             |
| Product features | <ol> <li>High quality and competitive prices</li> <li>ASTM test</li> <li>Eco-friendly</li> <li>It is widely aimed at weddings, parties, home, bars etc.</li> <li>ceramic contianer with transmutation decoration</li> </ol> |