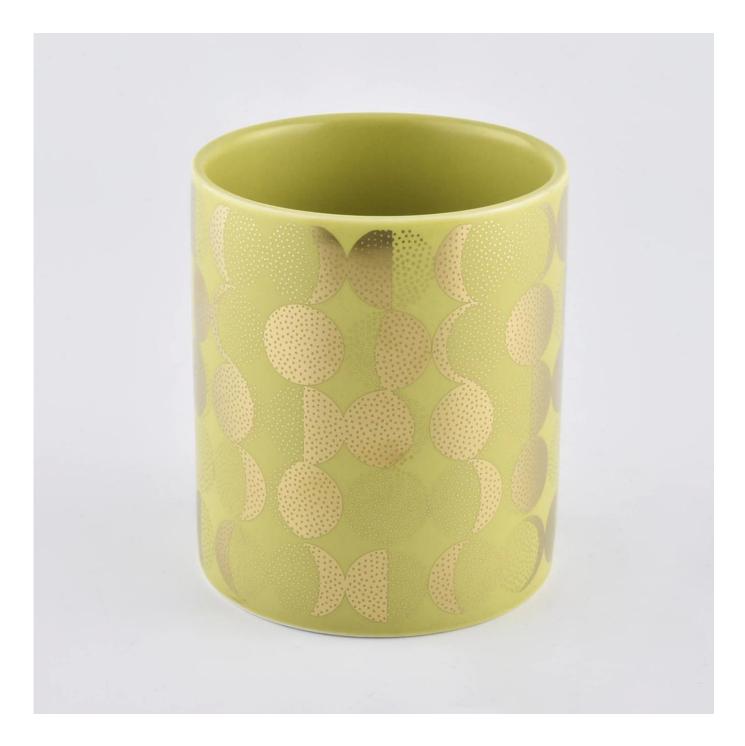

Wholesale Handwork Unique Ceramic Scented Candle Jars With Metal Lids

| Size             | Top dia: 88mm<br>Bottom dia: 88mm<br>Height: 101mm<br>Weight: 381g<br>Capacity: 422ml<br>Wholesale Handwork Unique Ceramic Scented Candle Jars With Metal Lids                                                              |
|------------------|-----------------------------------------------------------------------------------------------------------------------------------------------------------------------------------------------------------------------------|
| Capacity         | candle holders of different sizes etc. It's available                                                                                                                                                                       |
| Sampling time    | <ul><li>1.5 days if the shape and size of the products exist</li><li>2.15 days if you need a new shape and size of products</li></ul>                                                                                       |
| package          | Regular safety packing 24pcs / 36pcs / 48pcs and so on for export carton with egg divider                                                                                                                                   |
| MOQ              | 3000pcs                                                                                                                                                                                                                     |
| Delivery time    | Within 55 days of order confirmation                                                                                                                                                                                        |
| Payment terms    | 30% deposit by T / T in advance, the balance after showing the copy of B / L $$                                                                                                                                             |
| Product features | <ol> <li>High quality and competitive prices</li> <li>ASTM test</li> <li>Eco-friendly</li> <li>It is widely aimed at weddings, parties, home, bars etc.</li> <li>ceramic contianer with transmutation decoration</li> </ol> |