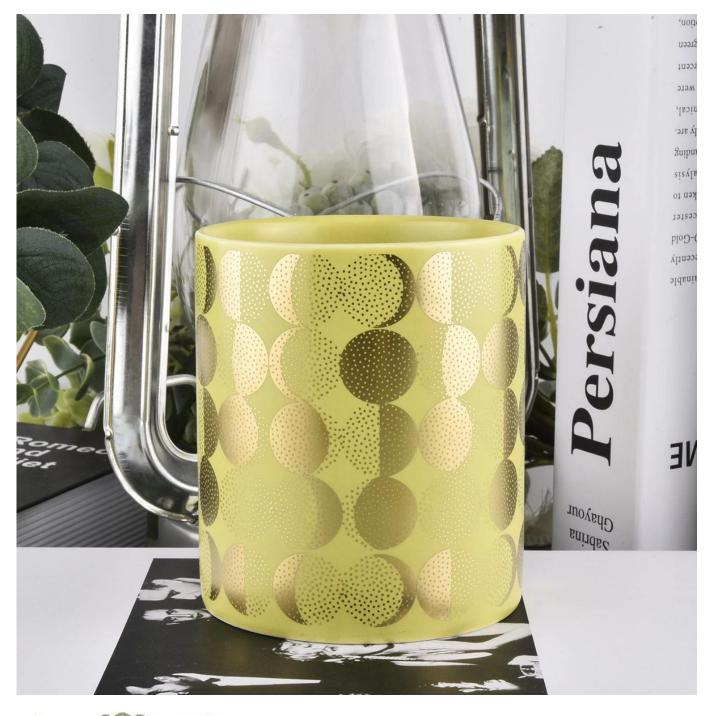

Wholesale Handwork Unique Ceramic Scented Candle Jars With Metal Lids

| Size             | Top dia: 88mm<br>Bottom dia: 88mm<br>Height: 101mm<br>Weight: 381g<br>Capacity: 422ml<br>Wholesale Handwork Unique Ceramic Scented Candle Jars With Metal Lids                                                              |
|------------------|-----------------------------------------------------------------------------------------------------------------------------------------------------------------------------------------------------------------------------|
| Capacity         | candle holders of different sizes etc. It's available                                                                                                                                                                       |
| Sampling time    | <ul><li>1.5 days if the shape and size of the products exist</li><li>2.15 days if you need a new shape and size of products</li></ul>                                                                                       |
| package          | Regular safety packing 24pcs / 36pcs / 48pcs and so on for export carton with egg divider                                                                                                                                   |
| MOQ              | 3000pcs                                                                                                                                                                                                                     |
| Delivery time    | Within 55 days of order confirmation                                                                                                                                                                                        |
| Payment terms    | 30% deposit by T / T in advance, the balance after showing the copy of B / L $$                                                                                                                                             |
| Product features | <ol> <li>High quality and competitive prices</li> <li>ASTM test</li> <li>Eco-friendly</li> <li>It is widely aimed at weddings, parties, home, bars etc.</li> <li>ceramic contianer with transmutation decoration</li> </ol> |