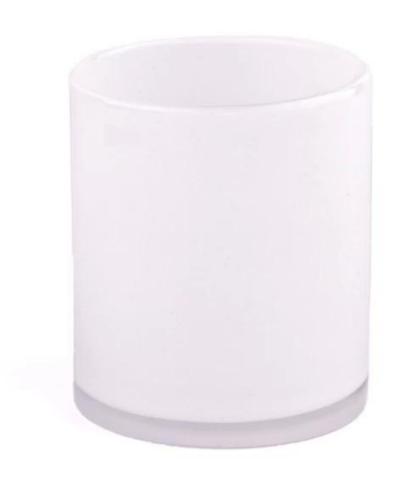

#### Wholesale Hand Made 400ml White Glass Candle Holders

Sunny Glasswares not only places OEM / ODM orders, but also helps many brands to start with product concepts.

| Measure           | Item:SGHT23052357 Top dia: 85mm bottom dia: 85mm Height: 98mm Weight: 355g Capacity: 400ml |
|-------------------|--------------------------------------------------------------------------------------------|
| Packing           | Normal packing, Individual gift box, PVC box, window box, color box, white box, etc        |
| Delivery time     | Within 35 days after the sample and order confirmed                                        |
| Payment term      | 30% deposit by T/T in advance and the balance against the copy of B/L                      |
| Shipment          | By sea,by air,by Express and your shipping agent is acceptable                             |
| Usage<br>Occasion | Home decor,Wedding Decoration,Wedding Favors,Decoration enhancement                        |