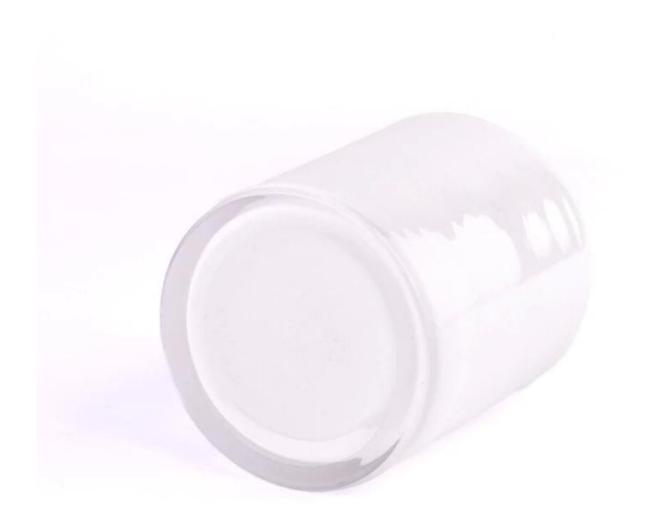

#### Wholesale Hand Made 400ml White Glass Candle Holders

Sunny Glasswares not only places OEM / ODM orders, but also helps many brands to start with product concepts.

| Measure           | Item:SGHT23052357 Top dia: 85mm bottom dia: 85mm Height: 98mm Weight: 355g Capacity: 400ml |
|-------------------|--------------------------------------------------------------------------------------------|
| Packing           | Normal packing, Individual gift box, PVC box, window box, color box, white box, etc        |
| Delivery time     | Within 35 days after the sample and order confirmed                                        |
| Payment term      | 30% deposit by T/T in advance and the balance against the copy of B/L                      |
| Shipment          | By sea,by air,by Express and your shipping agent is acceptable                             |
| Usage<br>Occasion | Home decor,Wedding Decoration,Wedding Favors,Decoration enhancement                        |