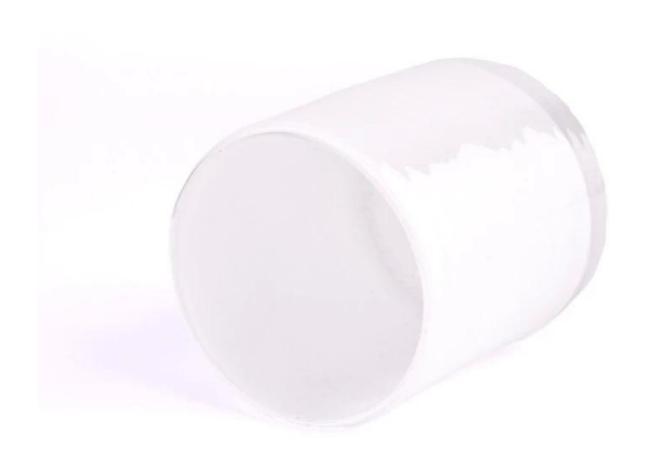

#### Wholesale Hand Made 400ml White Glass Candle Holders

Sunny Glasswares not only places OEM / ODM orders, but also helps many brands to start with product concepts.

| Measure           | Item:SGHT23052357 Top dia: 85mm bottom dia: 85mm Height: 98mm Weight: 355g Capacity: 400ml |
|-------------------|--------------------------------------------------------------------------------------------|
| Packing           | Normal packing, Individual gift box, PVC box, window box, color box, white box, etc        |
| Delivery time     | Within 35 days after the sample and order confirmed                                        |
| Payment term      | 30% deposit by T/T in advance and the balance against the copy of B/L                      |
| Shipment          | By sea,by air,by Express and your shipping agent is acceptable                             |
| Usage<br>Occasion | Home decor,Wedding Decoration,Wedding Favors,Decoration enhancement                        |