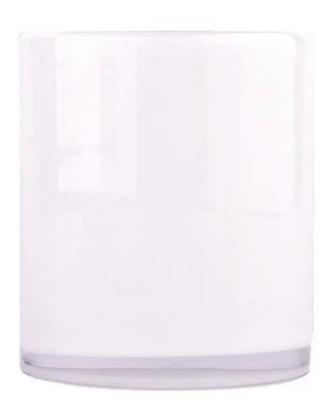

#### Wholesale Hand Made 400ml White Glass Candle Holders

Sunny Glasswares not only places OEM / ODM orders, but also helps many brands to start with product concepts.

| Measure           | Item:SGHT23052357 Top dia: 85mm bottom dia: 85mm Height: 98mm Weight: 355g Capacity: 400ml |
|-------------------|--------------------------------------------------------------------------------------------|
| Packing           | Normal packing, Individual gift box, PVC box, window box, color box, white box, etc        |
| Delivery time     | Within 35 days after the sample and order confirmed                                        |
| Payment term      | 30% deposit by T/T in advance and the balance against the copy of B/L                      |
| Shipment          | By sea,by air,by Express and your shipping agent is acceptable                             |
| Usage<br>Occasion | Home decor,Wedding Decoration,Wedding Favors,Decoration enhancement                        |