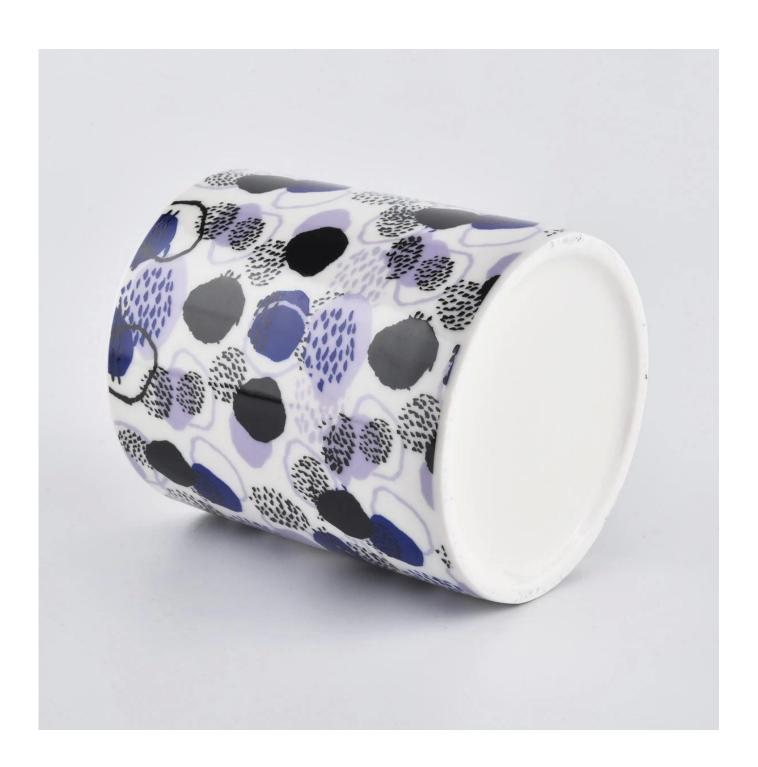

## **Wholesale Glass Colorful Luxury Wedding Candle Jars**

| Item No.         | SG88100                                                                    |
|------------------|----------------------------------------------------------------------------|
| Material         | High white glass material                                                  |
| Process          | machine made                                                               |
| Samples time     | 1. 5 days if at exist shaped and size of glass                             |
|                  | 2. 15 days if need new shape or size of glass                              |
| Packing          | Normal packing,4 pcs into inner box, 48 pcs per carton                     |
| Product Capacity | 500,000~1,000,000 pcs per month                                            |
| Delivery time    | Within 35 days after the sample and order confirmed                        |
| Payment terms    | 30% deposit by T/T in advance and the balance against the copy of B/L      |
| Shipment         | By sea, by air, by Express and your shipping agent is acceptable           |
|                  | 1. Machine made <b>votive glass candles jar</b> with high quality          |
| Product Features | 2. Suitable for used in hotel, home, etc.                                  |
|                  | 3. It is eco-friendly                                                      |
|                  | 4. Meet ASMT test                                                          |
|                  | 1. Different designs and sizes for choice                                  |
|                  | 2 .Any color painted, frost, electroplate, pattern laser carver processing |
| For your choices | 3. Special package like shrink wrap, color gift box, white gift box etc.   |
|                  | 4. We have exclusive workers for quality control                           |
|                  | 5. We have professional workshop and warehouse to ensure the delivery time |