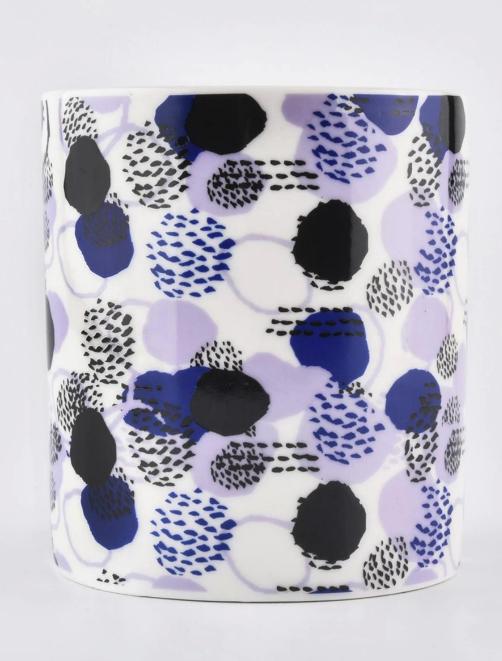

## **Wholesale Glass Colorful Luxury Wedding Candle Jars**

| Item No.         | SG88100                                                                    |
|------------------|----------------------------------------------------------------------------|
| Material         | High white glass material                                                  |
| Process          | machine made                                                               |
| Samples time     | 1. 5 days if at exist shaped and size of glass                             |
|                  | 2. 15 days if need new shape or size of glass                              |
| Packing          | Normal packing,4 pcs into inner box, 48 pcs per carton                     |
| Product Capacity | 500,000~1,000,000 pcs per month                                            |
| Delivery time    | Within 35 days after the sample and order confirmed                        |
| Payment terms    | 30% deposit by T/T in advance and the balance against the copy of B/L      |
| Shipment         | By sea, by air, by Express and your shipping agent is acceptable           |
|                  | 1. Machine made <b>votive glass candles jar</b> with high quality          |
| Product Features | 2. Suitable for used in hotel, home, etc.                                  |
|                  | 3. It is eco-friendly                                                      |
|                  | 4. Meet ASMT test                                                          |
|                  | 1. Different designs and sizes for choice                                  |
|                  | 2 .Any color painted, frost, electroplate, pattern laser carver processing |
| For your choices | 3. Special package like shrink wrap, color gift box, white gift box etc.   |
|                  | 4. We have exclusive workers for quality control                           |
|                  | 5. We have professional workshop and warehouse to ensure the delivery time |