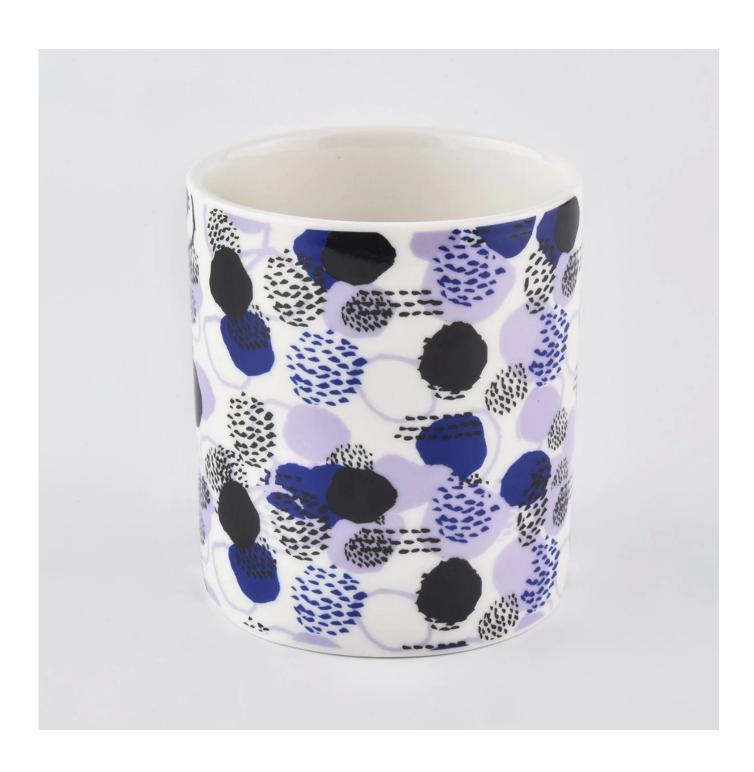

## **Wholesale Glass Colorful Luxury Wedding Candle Jars**

| Item No.         | SG88100                                                                    |
|------------------|----------------------------------------------------------------------------|
| Material         | High white glass material                                                  |
| Process          | machine made                                                               |
| Samples time     | 1. 5 days if at exist shaped and size of glass                             |
|                  | 2. 15 days if need new shape or size of glass                              |
| Packing          | Normal packing,4 pcs into inner box, 48 pcs per carton                     |
| Product Capacity | 500,000~1,000,000 pcs per month                                            |
| Delivery time    | Within 35 days after the sample and order confirmed                        |
| Payment terms    | 30% deposit by T/T in advance and the balance against the copy of B/L      |
| Shipment         | By sea, by air, by Express and your shipping agent is acceptable           |
|                  | 1. Machine made <b>votive glass candles jar</b> with high quality          |
| Product Features | 2. Suitable for used in hotel, home, etc.                                  |
|                  | 3. It is eco-friendly                                                      |
|                  | 4. Meet ASMT test                                                          |
|                  | 1. Different designs and sizes for choice                                  |
|                  | 2 .Any color painted, frost, electroplate, pattern laser carver processing |
| For your choices | 3. Special package like shrink wrap, color gift box, white gift box etc.   |
|                  | 4. We have exclusive workers for quality control                           |
|                  | 5. We have professional workshop and warehouse to ensure the delivery time |