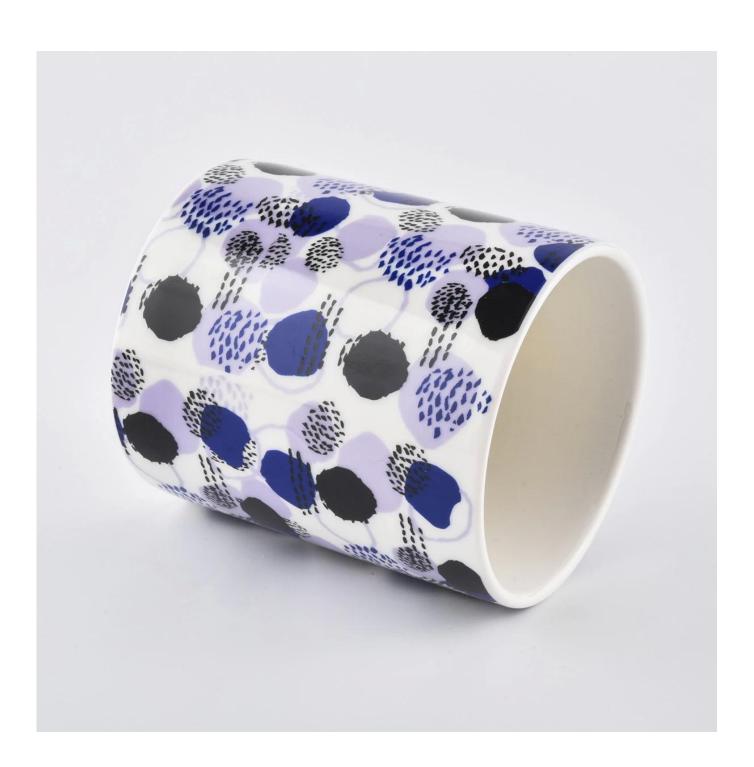

## **Wholesale Glass Colorful Luxury Wedding Candle Jars**

| Item No.         | SG88100                                                                    |
|------------------|----------------------------------------------------------------------------|
| Material         | High white glass material                                                  |
| Process          | machine made                                                               |
| Samples time     | 1. 5 days if at exist shaped and size of glass                             |
|                  | 2. 15 days if need new shape or size of glass                              |
| Packing          | Normal packing,4 pcs into inner box, 48 pcs per carton                     |
| Product Capacity | 500,000~1,000,000 pcs per month                                            |
| Delivery time    | Within 35 days after the sample and order confirmed                        |
| Payment terms    | 30% deposit by T/T in advance and the balance against the copy of B/L      |
| Shipment         | By sea, by air, by Express and your shipping agent is acceptable           |
|                  | 1. Machine made <b>votive glass candles jar</b> with high quality          |
| Product Features | 2. Suitable for used in hotel, home, etc.                                  |
|                  | 3. It is eco-friendly                                                      |
|                  | 4. Meet ASMT test                                                          |
|                  | 1. Different designs and sizes for choice                                  |
|                  | 2 .Any color painted, frost, electroplate, pattern laser carver processing |
| For your choices | 3. Special package like shrink wrap, color gift box, white gift box etc.   |
|                  | 4. We have exclusive workers for quality control                           |
|                  | 5. We have professional workshop and warehouse to ensure the delivery time |