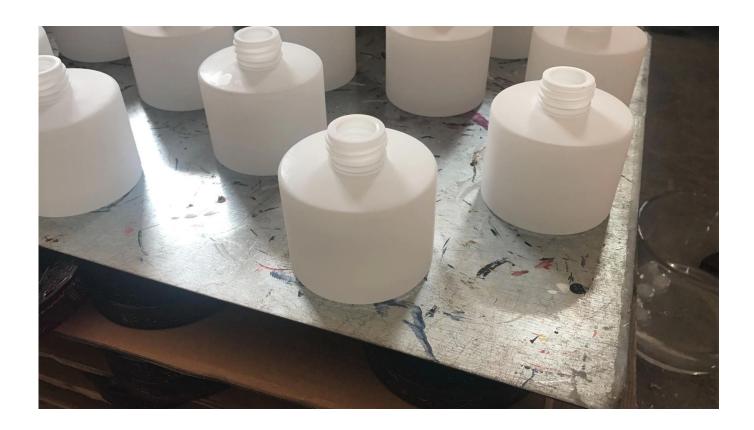

## **Hot Selling 120ml Glass Reed Diffuser Bottles**

| Product Details  |                                                                                                                                                                                                                  |
|------------------|------------------------------------------------------------------------------------------------------------------------------------------------------------------------------------------------------------------|
| Itme No          | SGLG18042101                                                                                                                                                                                                     |
| Size             | Top dia: 70mm Bottom dia: 70mm Height: 70mm Weight: 150 g Capacity: 165 ml                                                                                                                                       |
| color            | Any color printing on glass are available                                                                                                                                                                        |
| Material         | Glass                                                                                                                                                                                                            |
| Sample           | 7days                                                                                                                                                                                                            |
| Terms of payment | 30% deposit by T/T in advance and the balance after showing copy of L/C                                                                                                                                          |
| Certification    | ASTM Test (for candle holder)                                                                                                                                                                                    |
| For your choice  | 1, Any logo printing on glass body 2, Any color painted, frosted, electroplating, logo laser for the finish 3, Special packing like shrink wrap, color gift box, white box etc 4, Any shape, size meet your need |