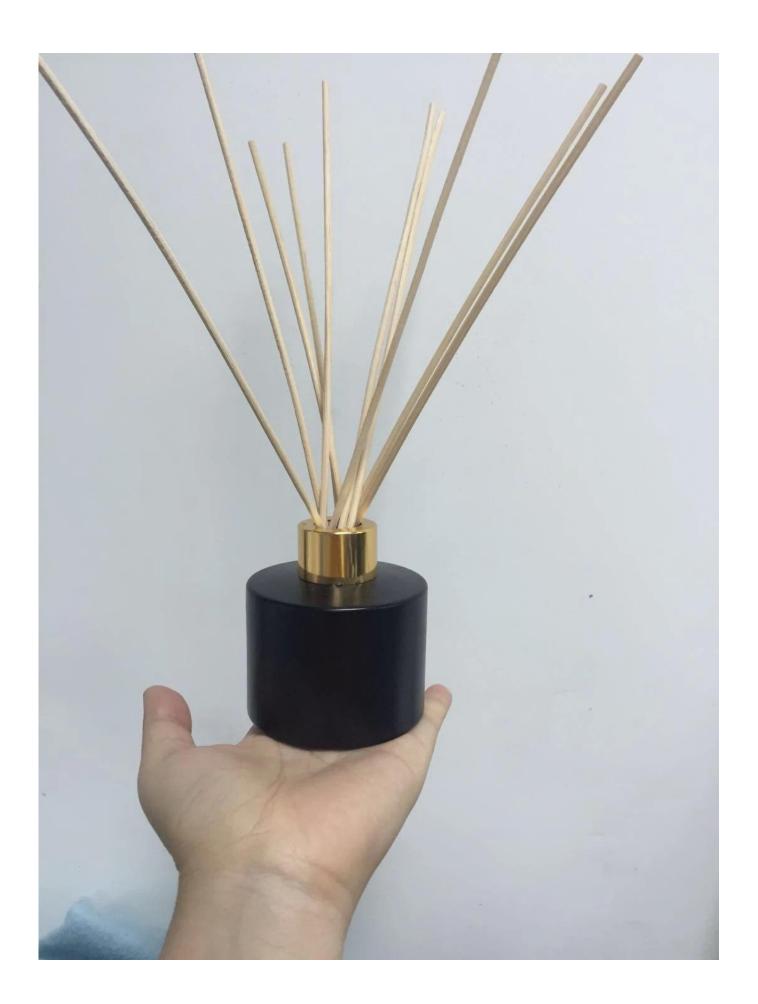

## **Hot Selling 120ml Glass Reed Diffuser Bottles**

| Product Details  |                                                                                                                                                                                                                  |
|------------------|------------------------------------------------------------------------------------------------------------------------------------------------------------------------------------------------------------------|
| Itme No          | SGLG18042101                                                                                                                                                                                                     |
| Size             | Top dia: 70mm Bottom dia: 70mm Height: 70mm Weight: 150 g Capacity: 165 ml                                                                                                                                       |
| color            | Any color printing on glass are available                                                                                                                                                                        |
| Material         | Glass                                                                                                                                                                                                            |
| Sample           | 7days                                                                                                                                                                                                            |
| Terms of payment | 30% deposit by T/T in advance and the balance after showing copy of L/C                                                                                                                                          |
| Certification    | ASTM Test (for candle holder)                                                                                                                                                                                    |
| For your choice  | 1, Any logo printing on glass body 2, Any color painted, frosted, electroplating, logo laser for the finish 3, Special packing like shrink wrap, color gift box, white box etc 4, Any shape, size meet your need |