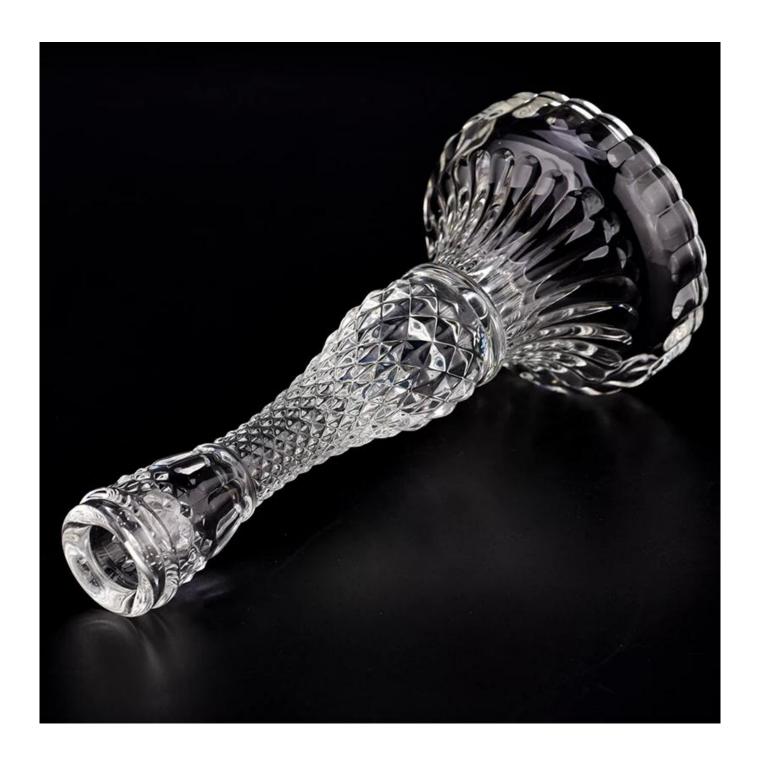

Unusual shapes and simple style-perfect for presenting your style in any room. Quality, impressive style and these <u>glass candlestick</u> so very gift worthy.

This <u>glass candlestick</u> is a fantastic choice for high end scented poured candles. <u>glass candlestick</u> is highly versatile for use around the home, candle holders for wedding.

The <u>glass candlestick</u> light the candle, when the flame illuminates, <u>glass candlestick</u> the beautiful hues flashes. Unique <u>glass candlestick</u> for candle making, <u>glass candlestick</u> for your own use or for business, is a wonderful choice.