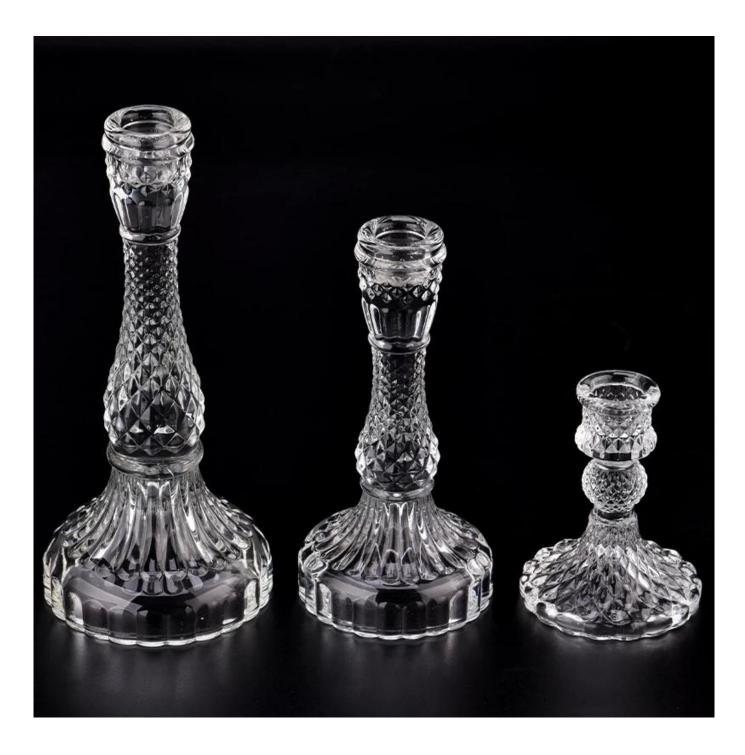

## product description

| product           | Wholesale Glass Candlestick High Footed Stand Candle Holder                                      |
|-------------------|--------------------------------------------------------------------------------------------------|
| Sample time       | 1. 5 days if there is glass shape and size<br>2. 15 days, if you need new shapes and sizes glass |
| Measure           | Item No.:SGJD23071010 Top dia: 35mm Bottom dia: 99mm Height: 220mm Weight: 572g Capacity: 8ml    |
| Packing           | Normal packing, Individual gift box, PVC box, window box, color box, white box, etc              |
| Delivery<br>time  | Within 35 days after the sample and order confirmed                                              |
| Payment<br>term   | 30% deposit by T/T in advance and the balance against the copy of B/L                            |
| Shipment          | By sea,by air,by Express and your shipping agent is acceptable                                   |
| Usage<br>Occasion | Home decor,Wedding Decoration,Wedding Favors,Decoration enhancement,                             |

Unusual shapes and simple style-perfect for presenting your style in any room. Quality, impressive style and these <u>glass candlestick</u> so very gift worthy.

This <u>glass candlestick</u> is a fantastic choice for high end scented poured candles. <u>glass candlestick</u> is highly versatile for use around the home, candle holders for wedding.