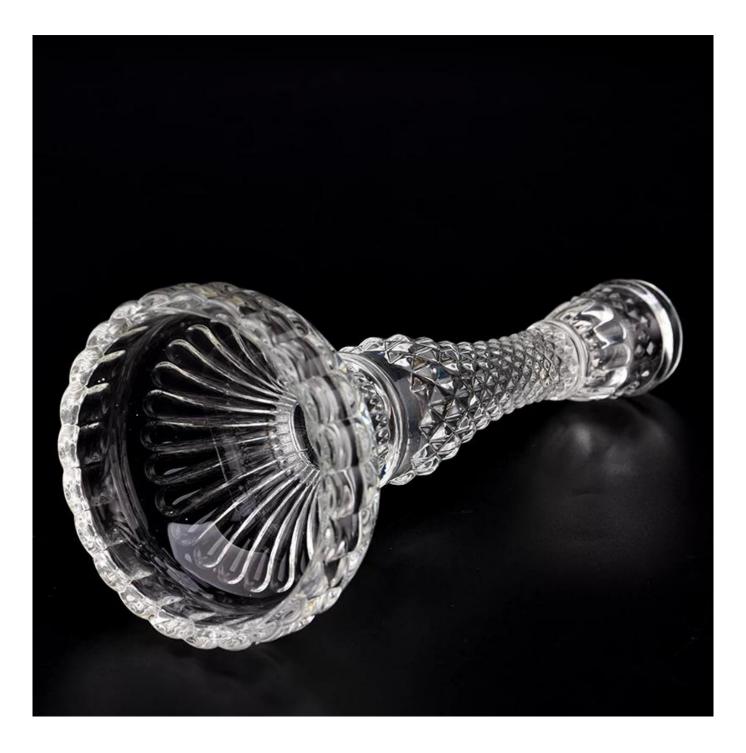

Unusual shapes and simple style-perfect for presenting your style in any room. Quality, impressive style and these <u>glass candlestick</u> so very gift worthy.

This <u>glass candlestick</u> is a fantastic choice for high end scented poured candles. <u>glass candlestick</u> is highly versatile for use around the home, candle holders for wedding.

The <u>glass candlestick</u> light the candle, when the flame illuminates, <u>glass candlestick</u> the beautiful hues flashes. Unique <u>glass candlestick</u> for candle making, <u>glass candlestick</u> for your own use or for business, is a wonderful choice.