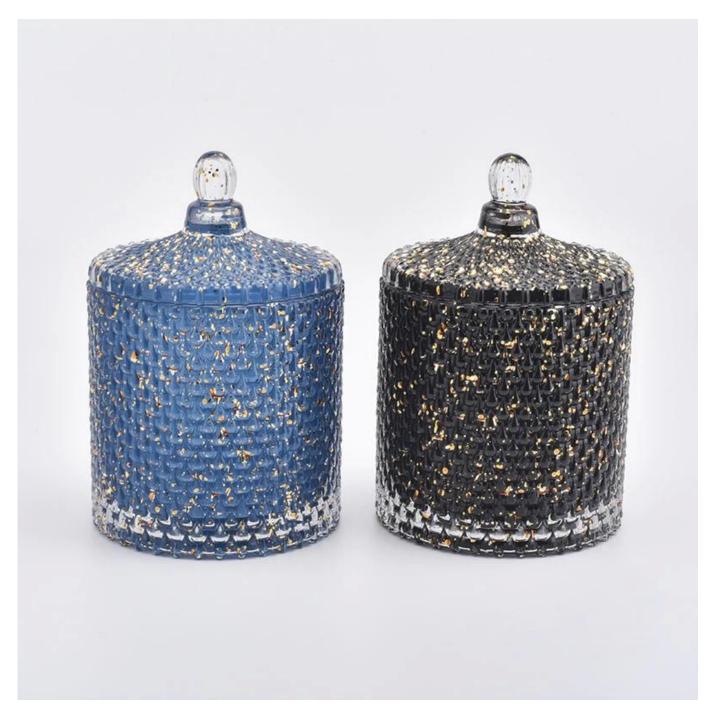

### Wholesale Geo cut glass candle jar with lid

### Product Details

#### Flexible size design allows your market to grow rapidly

Item No::SGHY19061210 Body[] Top dia:103mm Bottom dia: 103mm Height: 103mm Weight:635g Capacity: 535ml Lid: Top dia:103mm Height: 47mm Weight:160g MOQ:3000pcs Custom designs and different sizes available