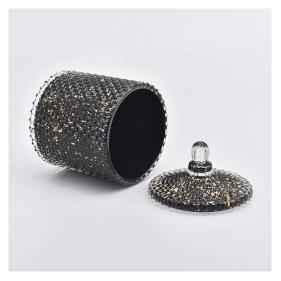

### Product Details

#### Flexible size design allows your market to grow rapidly

Item No::SGHY19061210 Body[] Top dia:103mm Bottom dia: 103mm Height: 103mm Weight:635g Capacity: 535ml Lid: Top dia:103mm Height: 47mm Weight:160g MOQ:3000pcs Custom designs and different sizes available