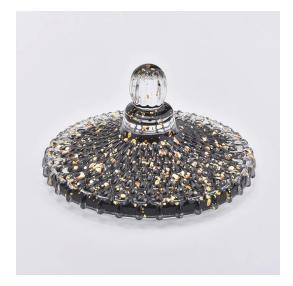

### Product Details

#### Flexible size design allows your market to grow rapidly

Item No::SGHY19061210 Body[] Top dia:103mm Bottom dia: 103mm Height: 103mm Weight:635g Capacity: 535ml Lid: Top dia:103mm Height: 47mm Weight:160g MOQ:3000pcs Custom designs and different sizes available