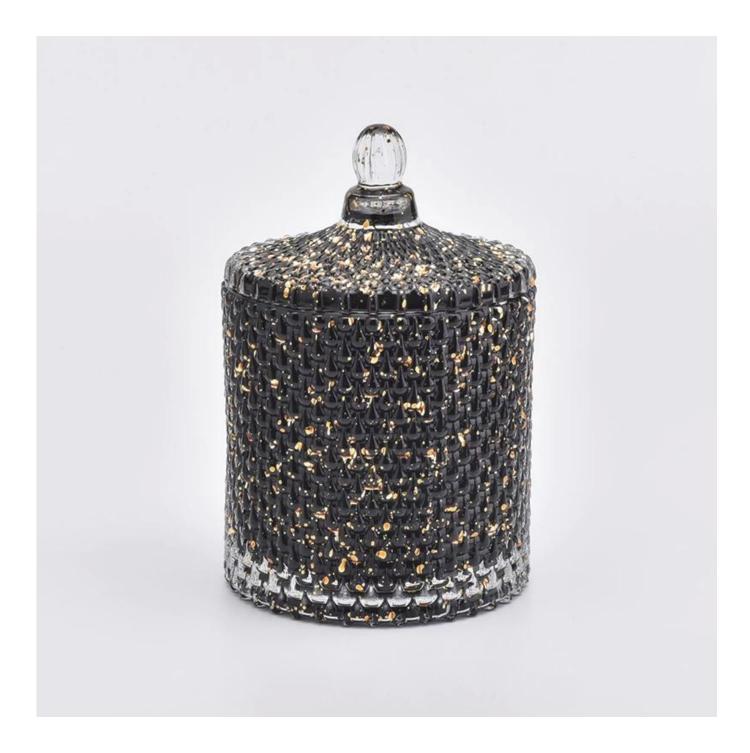

### Wholesale Geo cut glass candle jar with lid

### Product Details

#### Flexible size design allows your market to grow rapidly

Item No::SGHY19061210 Body[] Top dia:103mm Bottom dia: 103mm Height: 103mm Weight:635g Capacity: 535ml Lid: Top dia:103mm Height: 47mm Weight:160g MOQ:3000pcs Custom designs and different sizes available