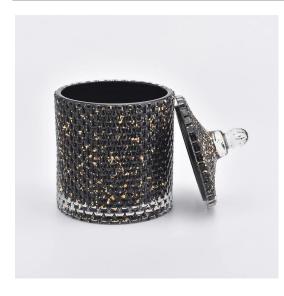

### Product Details

#### Flexible size design allows your market to grow rapidly

Item No::SGHY19061210 Body[] Top dia:103mm Bottom dia: 103mm Height: 103mm Weight:635g Capacity: 535ml Lid: Top dia:103mm Height: 47mm Weight:160g MOQ:3000pcs Custom designs and different sizes available