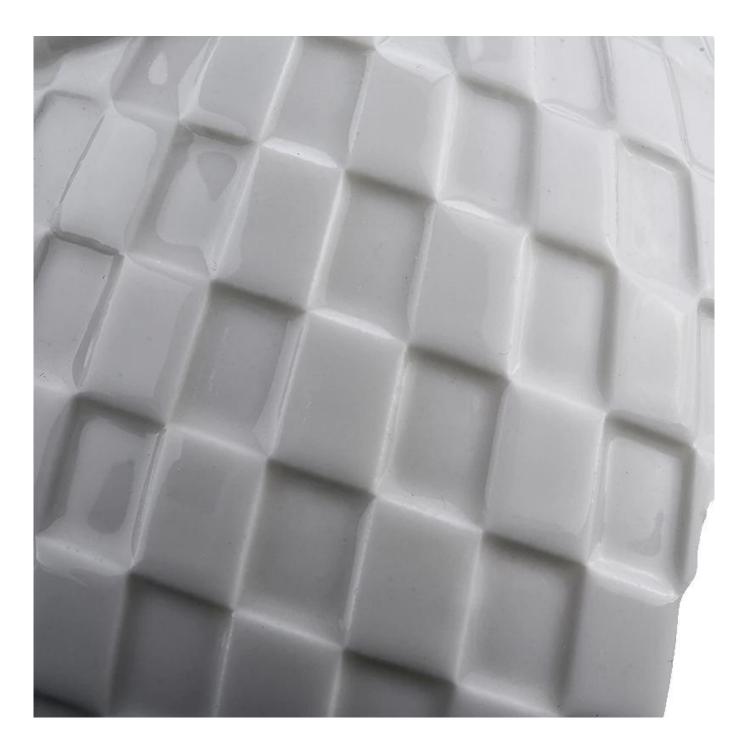

Selected ceramic materials, fired and polished at high temperatures, the glaze surface is as smooth as a mirror, with a three-dimensional and exquisite diamond-shaped texture. It recreates the classic outline of a teapot. No matter where it is placed, it is a "beauty standard". Can humidification also become an extension of home aesthetics