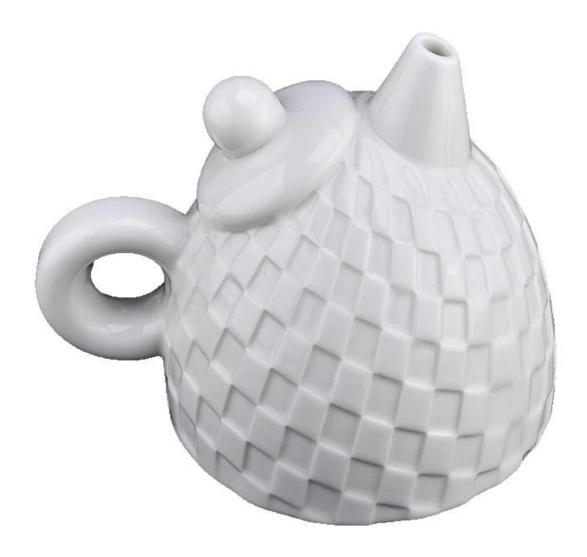

Selected ceramic materials, fired and polished at high temperatures, the glaze surface is as smooth as a mirror, with a three-dimensional and exquisite diamond-shaped texture. It recreates the classic outline of a teapot. No matter where it is placed, it is a "beauty standard". Can humidification also become an extension of home aesthetics

It is equipped with a built-in silent atomization system. Once turned on, the water mist spreads quietly without any noise interference. Whether it's creating a refreshing atmosphere in the office or humidifying the bedroom to aid sleep before going to bed, it's like having an "invisible little butler" that silently nourishes the air

The teapot is small and exquisite in shape, and can be easily accommodated on the tabletop or bedside. The "Healing Humidification Station" can be carried portable even during business trips and travels (Note: It needs to be compatible with the power supply), allowing you to move it to new scenes at any time and ensuring that the beauty of moisture is never absent