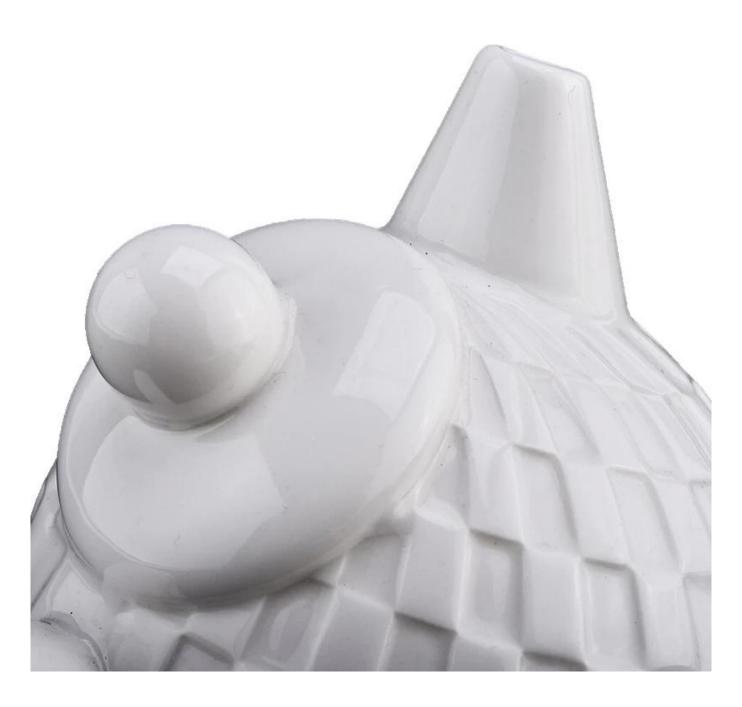

Selected ceramic materials, fired and polished at high temperatures, the glaze surface is as smooth as a mirror, with a three-dimensional and exquisite diamond-shaped texture. It recreates the classic outline of a teapot. No matter where it is placed, it is a "beauty standard". Can humidification also become an extension of home aesthetics

It is equipped with a built-in silent atomization system. Once turned on, the water mist spreads quietly without any noise interference. Whether it's creating a refreshing atmosphere in the office or humidifying the bedroom to aid sleep before going to bed, it's like having an "invisible little butler" that silently nourishes the air