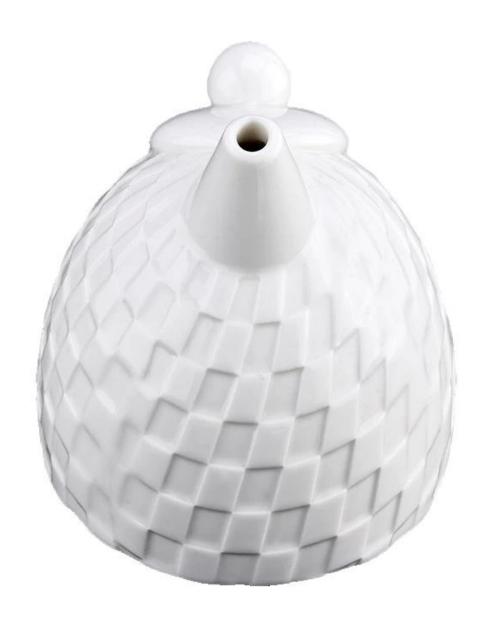

### **Product Description**

| product<br>name   | Wholesale European American style ceramic teapot atomizers                                                                                                            |
|-------------------|-----------------------------------------------------------------------------------------------------------------------------------------------------------------------|
| Sample<br>time    | 1. 5 days if there is ceramic shape and size 2. 15 days, if you need new shapes and sizes ceramic                                                                     |
| Measure           | Item No.:SCRG19021 Bottom dia: 100mm outer diameter of the spout is: 12mm diameter of the handle is: 33mm diameter of the handle is: 129mm Height: 108mm weighs: 227g |
| Packing           | Normal packing,Individual gift box, PVC box, window box, color box, white box, etc                                                                                    |
| Delivery<br>time  | Within 35 days after the sample and order confirmed                                                                                                                   |
| Payment<br>term   | 30% deposit by T/T in advance and the balance against the copy of B/L                                                                                                 |
| Shipment          | By sea,by air,by Express and your shipping agent is acceptable                                                                                                        |
| Usage<br>Occasion | Home decor, Wedding Decoration, Wedding Favors, Decoration enhancement,                                                                                               |

Selected ceramic materials, fired and polished at high temperatures, the glaze surface is as smooth as a mirror, with a three-dimensional and exquisite diamond-shaped texture. It recreates the classic outline of a teapot. No matter where it is placed, it is a "beauty standard". Can humidification also become an extension of home aesthetics