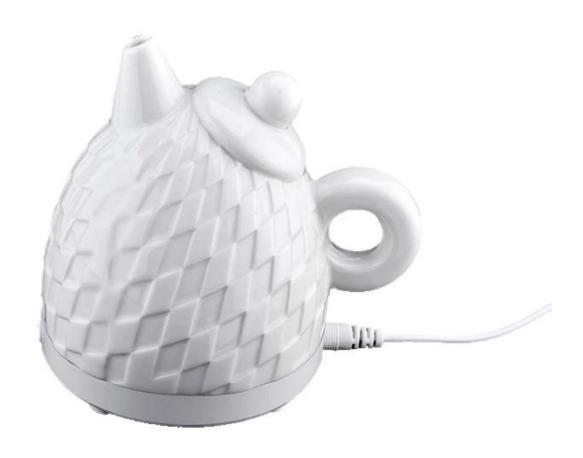

### **Product Description**

| product<br>name   | Wholesale European American style ceramic teapot atomizers                                                                                                            |
|-------------------|-----------------------------------------------------------------------------------------------------------------------------------------------------------------------|
| Sample<br>time    | 1. 5 days if there is ceramic shape and size 2. 15 days, if you need new shapes and sizes ceramic                                                                     |
| Measure           | Item No.:SCRG19021 Bottom dia: 100mm outer diameter of the spout is: 12mm diameter of the handle is: 33mm diameter of the handle is: 129mm Height: 108mm weighs: 227g |
| Packing           | Normal packing,Individual gift box, PVC box, window box, color box, white box, etc                                                                                    |
| Delivery<br>time  | Within 35 days after the sample and order confirmed                                                                                                                   |
| Payment<br>term   | 30% deposit by T/T in advance and the balance against the copy of B/L                                                                                                 |
| Shipment          | By sea,by air,by Express and your shipping agent is acceptable                                                                                                        |
| Usage<br>Occasion | Home decor, Wedding Decoration, Wedding Favors, Decoration enhancement,                                                                                               |

Selected ceramic materials, fired and polished at high temperatures, the glaze surface is as smooth as a mirror, with a three-dimensional and exquisite diamond-shaped texture. It recreates the classic outline of a teapot. No matter where it is placed, it is a "beauty standard". Can humidification also become an extension of home aesthetics

It is equipped with a built-in silent atomization system. Once turned on, the water mist spreads quietly without any noise interference. Whether it's creating a refreshing atmosphere in the office or humidifying the bedroom to aid sleep before going to bed, it's like having an "invisible little butler" that silently nourishes the air

The teapot is small and exquisite in shape, and can be easily accommodated on the tabletop or bedside. The "Healing Humidification Station" can be carried portable even during business trips and travels (Note: It needs to be compatible with the power supply), allowing you to move it to new scenes at any time and ensuring that the beauty of moisture is never absent