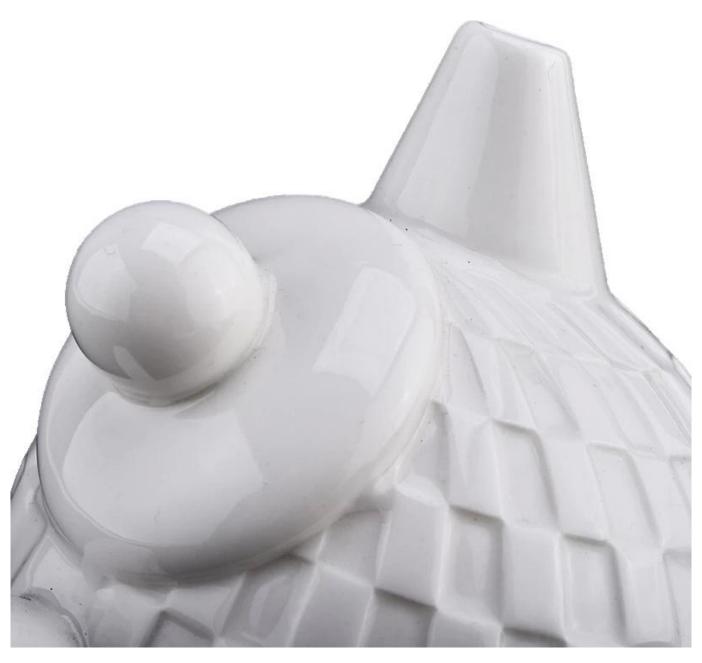

The selected ceramic materials are emitted and polished at high temperatures, and the glaze is as smooth as a mirror, with a three-dimensional and exquisite diamond-shaped texture. It recreates the classic outline of the teapot. It is a "beauty standard" no matter where it is placed. Can humidify and become an extension of family aesthetics

It comes with a built-in silent atomization system. Once opened, the mist spreads quietly without any noise disturbance. Whether it's creating a refreshing atmosphere in the office or humidifying the bedroom before going to bed to help with sleep