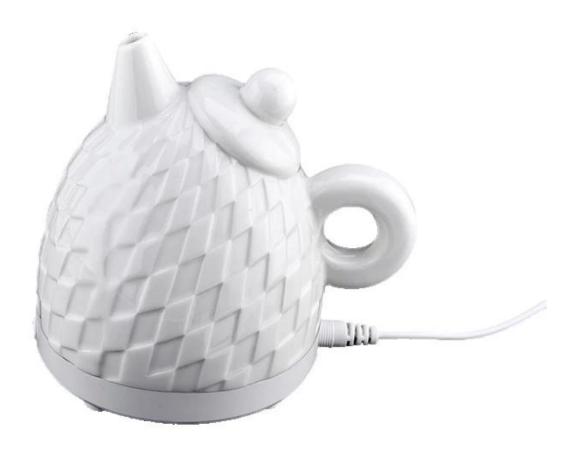

## Wholesale European and American style ceramic teapot atomic home decoration

## **Product Description**

| <b>Product Name</b> | Wholesale European and American style ceramic teapot atomic home decoration                                                                                                        |
|---------------------|------------------------------------------------------------------------------------------------------------------------------------------------------------------------------------|
| Sample Time         | 1.5 days, if there is ceramic shape and size 2.15 days if you need new shapes and sizes of ceramics                                                                                |
| measure             | Project number: SCRG19021 Bottom diameter: 100mm The outer diameter of the nozzle is: 12mm The handle diameter is: 33 mm The handle diameter is: 129 mm high: 108mm Weighing: 227g |
| Package             | Ordinary packaging, personal gift boxes, PVC boxes, window boxes, color boxes, white boxes, etc.                                                                                   |
| Delivery time       | Within 35 days after sample and order confirmation                                                                                                                                 |
| Payment term        | 30% deposit in advance of t/t, with the balance of b/l copy                                                                                                                        |
| transportation      | By sea, in the air, through Express And your shipping agent is acceptable                                                                                                          |
| Use occasions       | Home decoration, wedding decoration, wedding gifts, improvement decoration,                                                                                                        |

The selected ceramic materials are emitted and polished at high temperatures, and the glaze is as smooth as a mirror, with a three-dimensional and exquisite diamond-shaped texture. It recreates the classic outline of the teapot. It is a "beauty standard" no matter where it is placed. Can humidify and become an extension of family aesthetics

It comes with a built-in silent atomization system. Once opened, the mist spreads quietly without any noise disturbance. Whether it's creating a refreshing atmosphere in the office or humidifying the bedroom before going to bed to help with sleep

The teapot is small and exquisite in shape and can be easily accommodated on the tabletop or on the bedside. The "Healing Humidification Station" can be carried even during business trips and travels (note: it must be power-compatible), allowing you to move it to a new scene at any time and ensure that there is no beauty of moisture