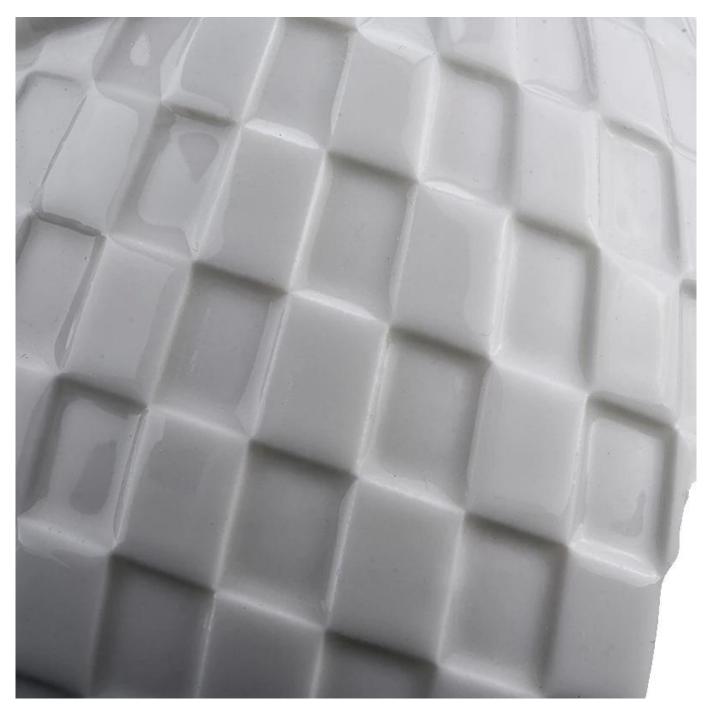

The selected ceramic materials are emitted and polished at high temperatures, and the glaze is as smooth as a mirror, with a three-dimensional and exquisite diamond-shaped texture. It recreates the classic outline of the teapot. It is a "beauty standard" no matter where it is placed. Can humidify and become an extension of family aesthetics