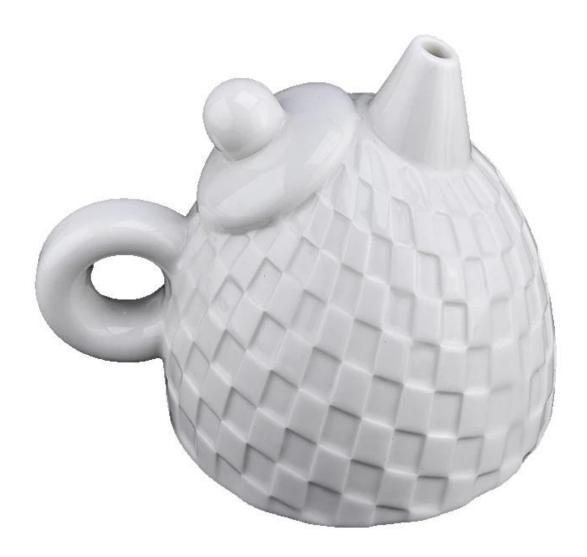

## Wholesale European and American style ceramic teapot atomic home decoration

The selected ceramic materials are emitted and polished at high temperatures, and the glaze is as smooth as a mirror, with a three-dimensional and exquisite diamond-shaped texture. It recreates the classic outline of the teapot. It is a "beauty standard" no matter where it is placed. Can humidify and become an extension of family aesthetics

The teapot is small and exquisite in shape and can be easily accommodated on the tabletop or on the bedside. The "Healing Humidification Station" can be carried even during business trips and travels (note: it must be power-compatible), allowing you to move it to a new scene at any time and ensure that there is no beauty of moisture