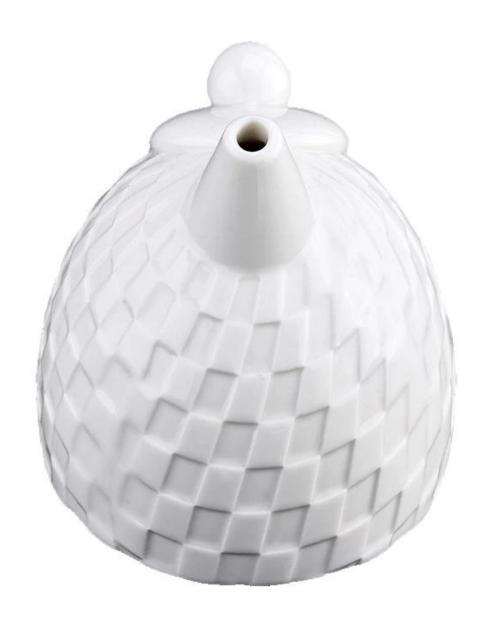

## **Product Description**

| <b>Product Name</b> | Wholesale European and American style ceramic teapot atomic home decoration                                                                                                        |
|---------------------|------------------------------------------------------------------------------------------------------------------------------------------------------------------------------------|
| Sample Time         | 1.5 days, if there is ceramic shape and size 2.15 days if you need new shapes and sizes of ceramics                                                                                |
| measure             | Project number: SCRG19021 Bottom diameter: 100mm The outer diameter of the nozzle is: 12mm The handle diameter is: 33 mm The handle diameter is: 129 mm high: 108mm Weighing: 227g |
| Package             | Ordinary packaging, personal gift boxes, PVC boxes, window boxes, color boxes, white boxes, etc.                                                                                   |
| Delivery time       | Within 35 days after sample and order confirmation                                                                                                                                 |
| Payment term        | 30% deposit in advance of t/t, with the balance of b/l copy                                                                                                                        |
| transportation      | By sea, in the air, through Express And your shipping agent is acceptable                                                                                                          |
| Use occasions       | Home decoration, wedding decoration, wedding gifts, improvement decoration,                                                                                                        |

The selected ceramic materials are emitted and polished at high temperatures, and the glaze is as smooth as a mirror, with a three-dimensional and exquisite diamond-shaped texture. It recreates the classic outline of the teapot. It is a "beauty standard" no matter where it is placed. Can humidify and become an extension of family aesthetics