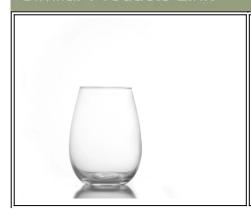

# Wholesale Elegance Champagne Glass / High quality Champagne flute

| S. C. C. C.     |                    |                                                                                                                                                                                                                  |
|-----------------|--------------------|------------------------------------------------------------------------------------------------------------------------------------------------------------------------------------------------------------------|
| Product Details |                    |                                                                                                                                                                                                                  |
|                 | Itme No            | SGLYP15061604                                                                                                                                                                                                    |
|                 | Size               | 45*55*160mm                                                                                                                                                                                                      |
|                 | Capacity           | 295ml                                                                                                                                                                                                            |
|                 | Material           | Hight white glass                                                                                                                                                                                                |
|                 | Capacity           | 200ml,300ml,400ml,500ml etc is available                                                                                                                                                                         |
|                 | Sample             | 7days                                                                                                                                                                                                            |
|                 | Terms of payment   | 30% deposit by T/T in advance and the balance after showing copy of L/C                                                                                                                                          |
|                 | Certification      | Food Safe, Dish washer test, FDA, LFGB                                                                                                                                                                           |
|                 | For your<br>choice | 1, Any logo printing on glass body 2, Any color painted, frosted, electroplating, logo laser for the finish 3, Special packing like shrink wrap, color gift box, white box etc 4, Any shape, size meet your need |