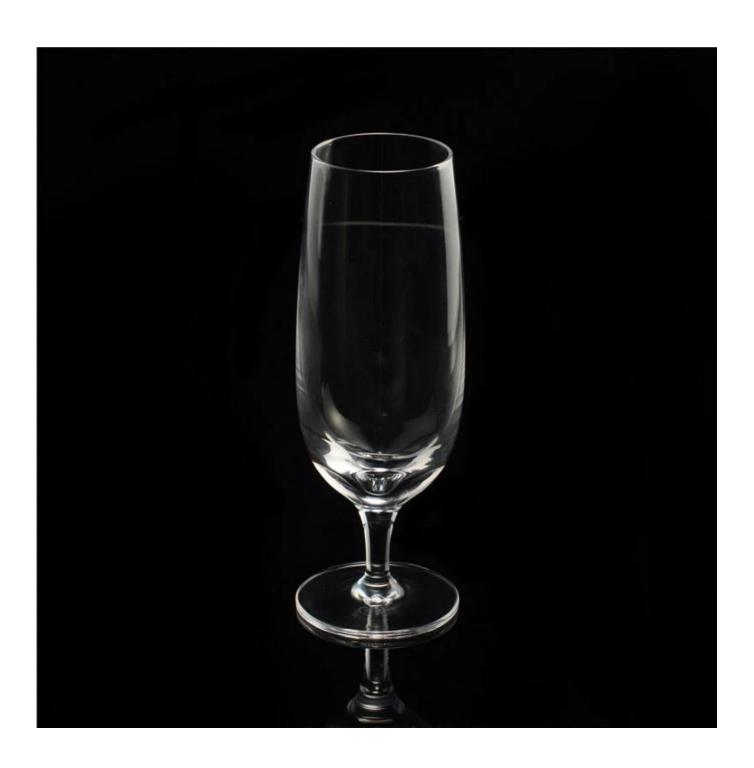

# Wholesale Elegance Champagne Glass / High quality Champagne flute

| S. C. C. C.     |                    |                                                                                                                                                                                                                  |
|-----------------|--------------------|------------------------------------------------------------------------------------------------------------------------------------------------------------------------------------------------------------------|
| Product Details |                    |                                                                                                                                                                                                                  |
|                 | Itme No            | SGLYP15061604                                                                                                                                                                                                    |
|                 | Size               | 45*55*160mm                                                                                                                                                                                                      |
|                 | Capacity           | 295ml                                                                                                                                                                                                            |
|                 | Material           | Hight white glass                                                                                                                                                                                                |
|                 | Capacity           | 200ml,300ml,400ml,500ml etc is available                                                                                                                                                                         |
|                 | Sample             | 7days                                                                                                                                                                                                            |
|                 | Terms of payment   | 30% deposit by T/T in advance and the balance after showing copy of L/C                                                                                                                                          |
|                 | Certification      | Food Safe, Dish washer test, FDA, LFGB                                                                                                                                                                           |
|                 | For your<br>choice | 1, Any logo printing on glass body 2, Any color painted, frosted, electroplating, logo laser for the finish 3, Special packing like shrink wrap, color gift box, white box etc 4, Any shape, size meet your need |