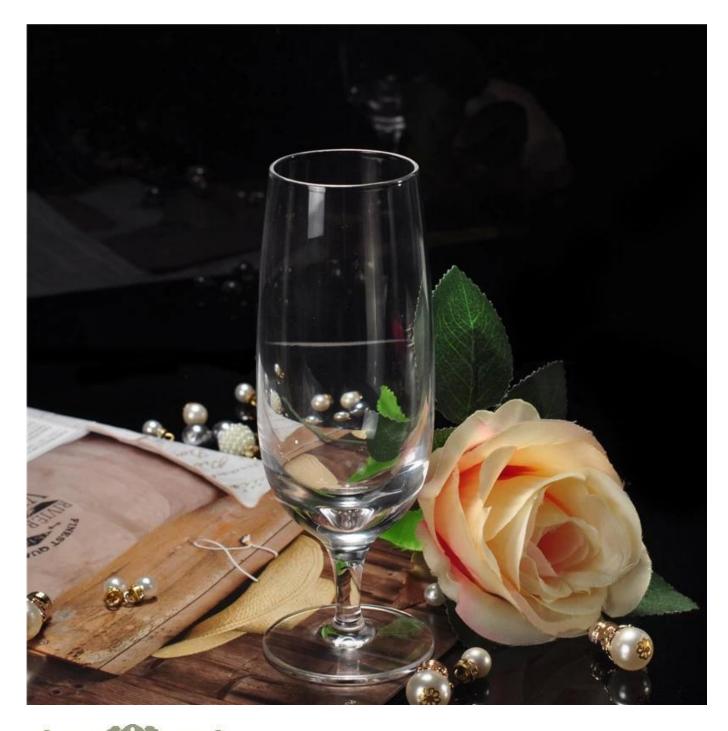

# Wholesale Elegance Champagne Glass / High quality Champagne flute

| S. C. C. C.     |                    |                                                                                                                                                                                                                  |
|-----------------|--------------------|------------------------------------------------------------------------------------------------------------------------------------------------------------------------------------------------------------------|
| Product Details |                    |                                                                                                                                                                                                                  |
|                 | Itme No            | SGLYP15061604                                                                                                                                                                                                    |
|                 | Size               | 45*55*160mm                                                                                                                                                                                                      |
|                 | Capacity           | 295ml                                                                                                                                                                                                            |
|                 | Material           | Hight white glass                                                                                                                                                                                                |
|                 | Capacity           | 200ml,300ml,400ml,500ml etc is available                                                                                                                                                                         |
|                 | Sample             | 7days                                                                                                                                                                                                            |
|                 | Terms of payment   | 30% deposit by T/T in advance and the balance after showing copy of L/C                                                                                                                                          |
|                 | Certification      | Food Safe, Dish washer test, FDA, LFGB                                                                                                                                                                           |
|                 | For your<br>choice | 1, Any logo printing on glass body 2, Any color painted, frosted, electroplating, logo laser for the finish 3, Special packing like shrink wrap, color gift box, white box etc 4, Any shape, size meet your need |