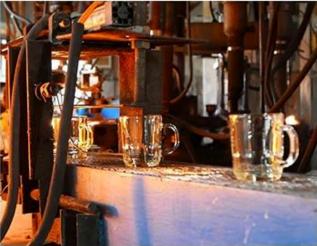

#### Flexible size design allows your market to grow rapidly

Item No.:SGDS15041605

Top dia: 79mm Bottom dia: 47mm Height: 65mm Weight: 100g Capacity: 140ml

MOQ:1000pcs

Custom designs and different sizes available