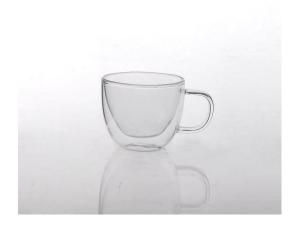

### Wholesale Double Wall Glass Coffee Cup With Handles

#### Flexible size design allows your market to grow rapidly

Item No.:SGDS15041605

Top dia: 79mm Bottom dia: 47mm Height: 65mm Weight: 100g Capacity: 140ml

MOQ:1000pcs

Custom designs and different sizes available