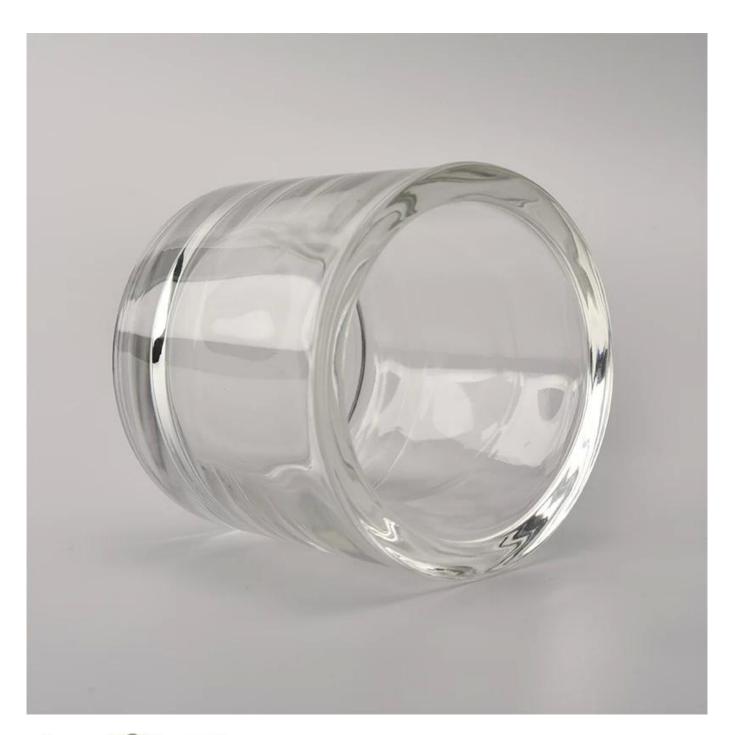

## Wholesale Customized color 7oz thick wall glass candle jars

| Element name     | Wholesale Customized color 7oz thick wall glass candle jars                                                                                                                                             |
|------------------|---------------------------------------------------------------------------------------------------------------------------------------------------------------------------------------------------------|
| Object number.   | SGMY18051701C                                                                                                                                                                                           |
| Cut it           | Article-No .: SGMY18051701C Top dia:88mm Bottom dia: 81.5mm Height: 100mm Weight:333g Capacity: 400ml Other sizes: 5 ounces / 8 ounces / 10 ounces / 16 ounces are also available                       |
| Capacity         | 10oz 14oz 16oz etc. It's available                                                                                                                                                                      |
| Sampling time    | 1.5 days if the shape and size of the products exist 2.15 days if you need new shape and size of the products                                                                                           |
| Packaging        | 24pcs / 36pcs / 48pcs regular safety packing and so on For export carton with egg divider                                                                                                               |
| MOQ              | 5000pcs                                                                                                                                                                                                 |
| Delivery time    | Within 35 days after the order confirmed                                                                                                                                                                |
| Payment terms    | 30% deposit by T / T in advance, the balance after showing the copy of B / L                                                                                                                            |
| Product features | <ol> <li>High quality and competitive prices</li> <li>Testing FDA, SGS, LFGB etc.</li> <li>Eco Friendly</li> <li>It is widely aimed at Wedding, party, home, bars etc.</li> <li>Machine made</li> </ol> |