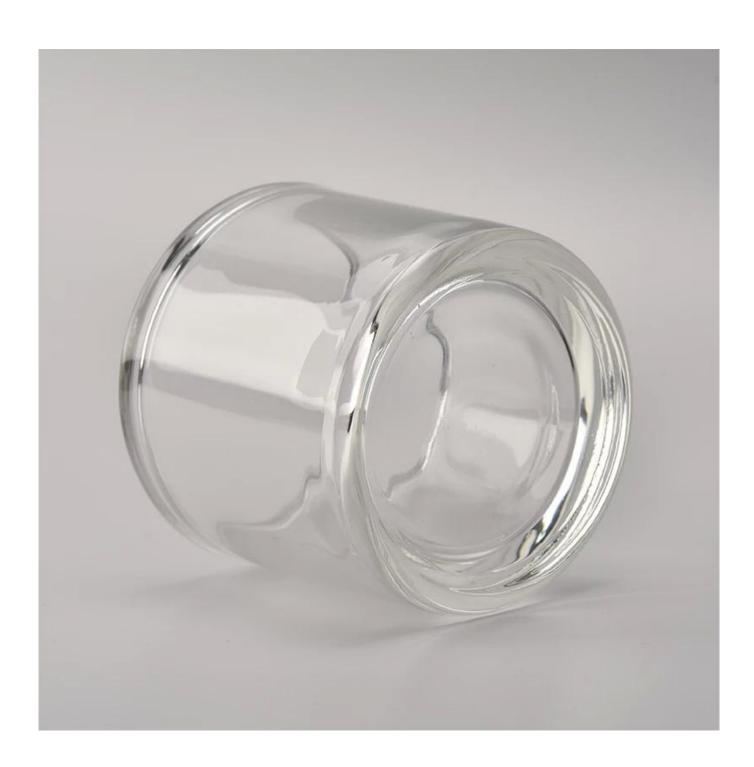

## Wholesale Customized color 7oz thick wall glass candle jars

| Element name     | Wholesale Customized color 7oz thick wall glass candle jars                                                                                                                                             |
|------------------|---------------------------------------------------------------------------------------------------------------------------------------------------------------------------------------------------------|
| Object number.   | SGMY18051701C                                                                                                                                                                                           |
| Cut it           | Article-No .: SGMY18051701C Top dia:88mm Bottom dia: 81.5mm Height: 100mm Weight:333g Capacity: 400ml Other sizes: 5 ounces / 8 ounces / 10 ounces / 16 ounces are also available                       |
| Capacity         | 10oz 14oz 16oz etc. It's available                                                                                                                                                                      |
| Sampling time    | 1.5 days if the shape and size of the products exist 2.15 days if you need new shape and size of the products                                                                                           |
| Packaging        | 24pcs / 36pcs / 48pcs regular safety packing and so on For export carton with egg divider                                                                                                               |
| MOQ              | 5000pcs                                                                                                                                                                                                 |
| Delivery time    | Within 35 days after the order confirmed                                                                                                                                                                |
| Payment terms    | 30% deposit by T / T in advance, the balance after showing the copy of B / L                                                                                                                            |
| Product features | <ol> <li>High quality and competitive prices</li> <li>Testing FDA, SGS, LFGB etc.</li> <li>Eco Friendly</li> <li>It is widely aimed at Wedding, party, home, bars etc.</li> <li>Machine made</li> </ol> |