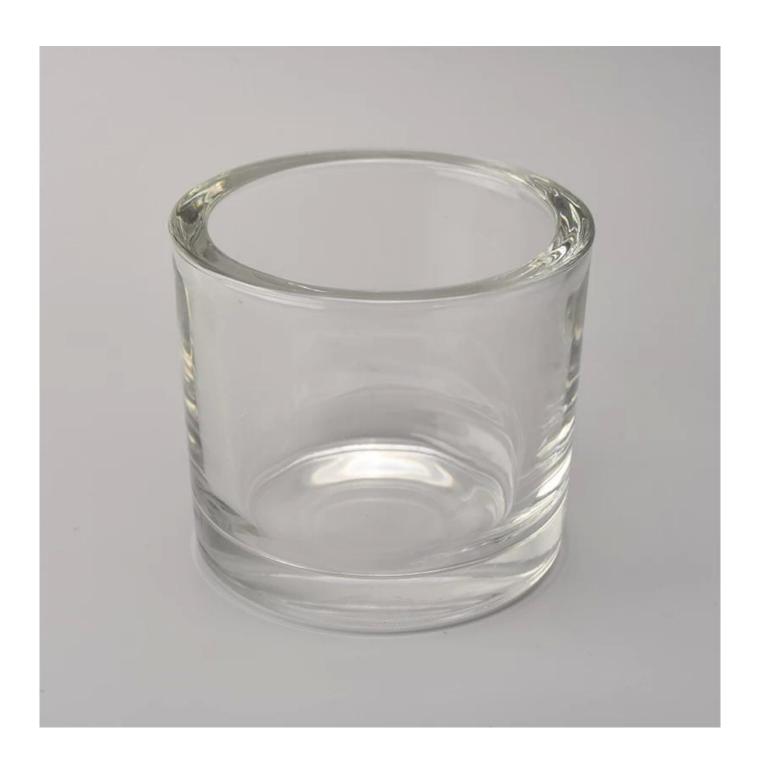

## Wholesale Customized color 7oz thick wall glass candle jars

| Element name     | Wholesale Customized color 7oz thick wall glass candle jars                                                                                                                                             |
|------------------|---------------------------------------------------------------------------------------------------------------------------------------------------------------------------------------------------------|
| Object number.   | SGMY18051701C                                                                                                                                                                                           |
| Cut it           | Article-No .: SGMY18051701C Top dia:88mm Bottom dia: 81.5mm Height: 100mm Weight:333g Capacity: 400ml Other sizes: 5 ounces / 8 ounces / 10 ounces / 16 ounces are also available                       |
| Capacity         | 10oz 14oz 16oz etc. It's available                                                                                                                                                                      |
| Sampling time    | 1.5 days if the shape and size of the products exist 2.15 days if you need new shape and size of the products                                                                                           |
| Packaging        | 24pcs / 36pcs / 48pcs regular safety packing and so on For export carton with egg divider                                                                                                               |
| MOQ              | 5000pcs                                                                                                                                                                                                 |
| Delivery time    | Within 35 days after the order confirmed                                                                                                                                                                |
| Payment terms    | 30% deposit by T / T in advance, the balance after showing the copy of B / L                                                                                                                            |
| Product features | <ol> <li>High quality and competitive prices</li> <li>Testing FDA, SGS, LFGB etc.</li> <li>Eco Friendly</li> <li>It is widely aimed at Wedding, party, home, bars etc.</li> <li>Machine made</li> </ol> |