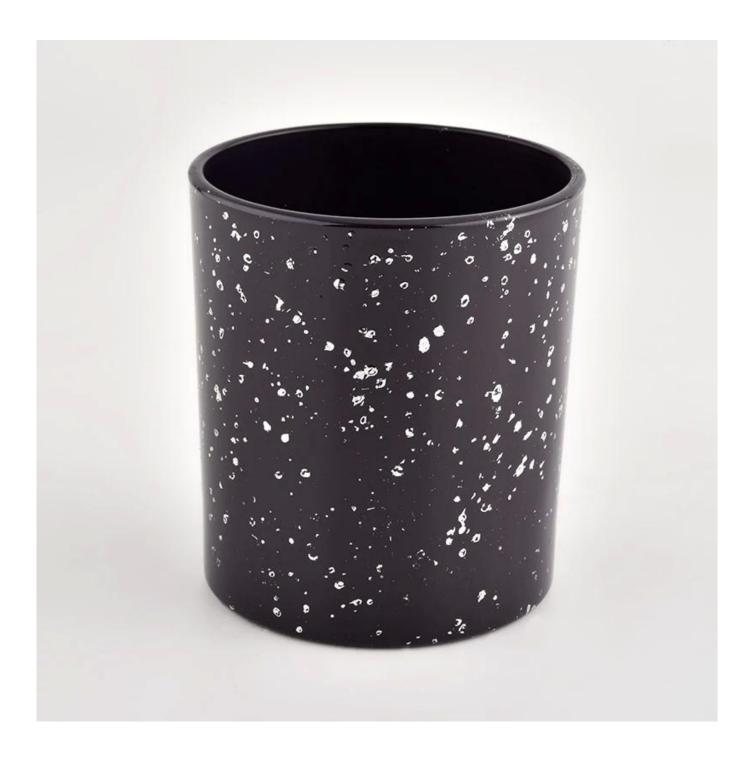

#### Product deskRib

| Product name          | Wholesale Custom empty candle jar luxury glass candle jar Scented Candle                                            |  |  |
|-----------------------|---------------------------------------------------------------------------------------------------------------------|--|--|
| sample time           | <ol> <li>5 days if there is glass shape and size</li> <li>15 days if you need new shapes and sizes glass</li> </ol> |  |  |
| Measure               | Item No.:SGHL21112623<br>Top dia:80mm<br>Bottom dia:74mm<br>Height:90mm<br>Weight:303g<br>Capacity:290ml            |  |  |
| Packaging             | Normal packaging, individual gift box, PVC box, window box, color box, white box, etc.                              |  |  |
| delivery time         | Confirmed within 35 days of the rehearsal and order                                                                 |  |  |
| payment<br>expression | 30% deposit by T/T in advance and the remaining amount against the copy of B/L                                      |  |  |
| Broadcast             | At sea, air, according to Express and your shipping representative is acceptable                                    |  |  |
| Usage event           | Residential culture, wedding decoration, wedding lectures, decorative improvement,                                  |  |  |
|                       |                                                                                                                     |  |  |