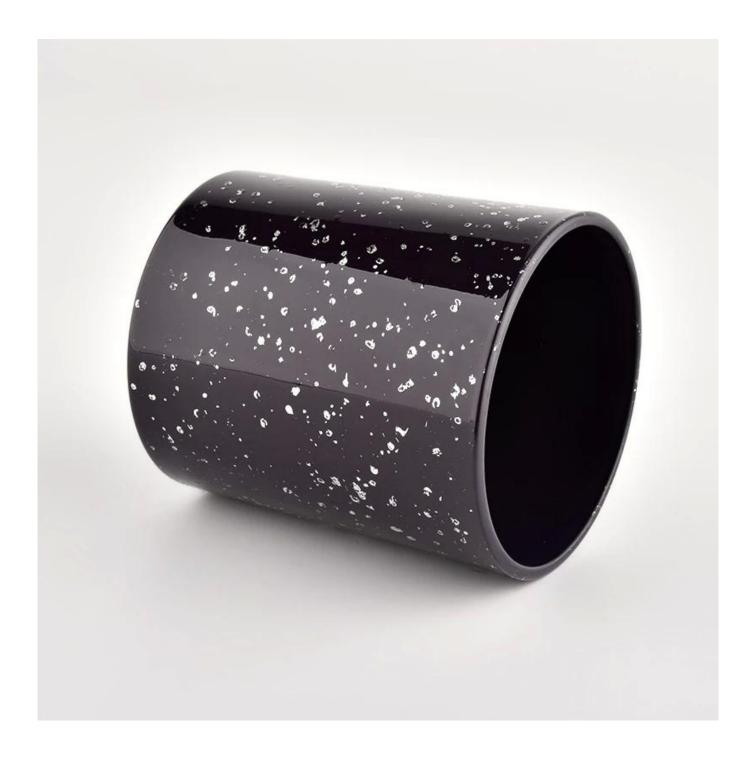

#### Wholesale Custom empty candle jar luxury glass candle jar Scented Candle

Award-winning team of designers has won the trust of many upscale brands like NEST Fragrance. The talented design team is unmatched in China.

#### Product deskRib

| Product name          | Wholesale Custom empty candle jar luxury glass candle jar Scented Candle                                            |  |  |
|-----------------------|---------------------------------------------------------------------------------------------------------------------|--|--|
| sample time           | <ol> <li>5 days if there is glass shape and size</li> <li>15 days if you need new shapes and sizes glass</li> </ol> |  |  |
| Measure               | Item No.:SGHL21112623<br>Top dia:80mm<br>Bottom dia:74mm<br>Height:90mm<br>Weight:303g<br>Capacity:290ml            |  |  |
| Packaging             | Normal packaging, individual gift box, PVC box, window box, color box, white box, etc.                              |  |  |
| delivery time         | Confirmed within 35 days of the rehearsal and order                                                                 |  |  |
| payment<br>expression | 30% deposit by T/T in advance and the remaining amount against the copy of B/L                                      |  |  |
| Broadcast             | At sea, air, according to Express and your shipping representative is acceptable                                    |  |  |
| Usage event           | Residential culture, wedding decoration, wedding lectures, decorative improvement,                                  |  |  |
|                       |                                                                                                                     |  |  |