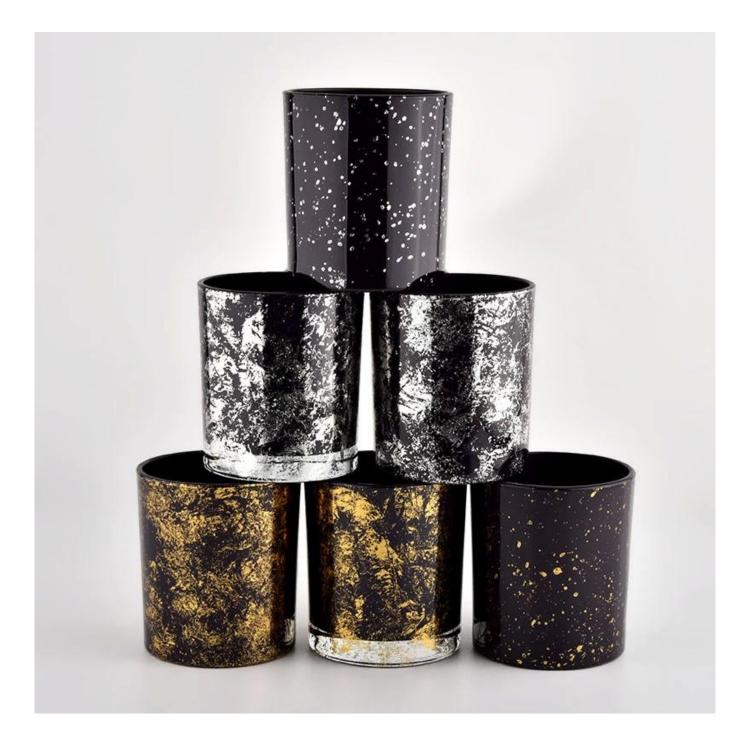

#### Wholesale Custom empty candle jar luxury glass candle jar Scented Candle

Award-winning team of designers has won the trust of many upscale brands like NEST Fragrance. The talented design team is unmatched in China.

#### Product deskRib

| Product name          | Wholesale Custom empty candle jar luxury glass candle jar Scented Candle                                            |  |  |
|-----------------------|---------------------------------------------------------------------------------------------------------------------|--|--|
| sample time           | <ol> <li>5 days if there is glass shape and size</li> <li>15 days if you need new shapes and sizes glass</li> </ol> |  |  |
| Measure               | Item No.:SGHL21112623<br>Top dia:80mm<br>Bottom dia:74mm<br>Height:90mm<br>Weight:303g<br>Capacity:290ml            |  |  |
| Packaging             | Normal packaging, individual gift box, PVC box, window box, color box, white box, etc.                              |  |  |
| delivery time         | Confirmed within 35 days of the rehearsal and order                                                                 |  |  |
| payment<br>expression | 30% deposit by T/T in advance and the remaining amount against the copy of B/L                                      |  |  |
| Broadcast             | At sea, air, according to Express and your shipping representative is acceptable                                    |  |  |
| Usage event           | Residential culture, wedding decoration, wedding lectures, decorative improvement,                                  |  |  |
|                       |                                                                                                                     |  |  |