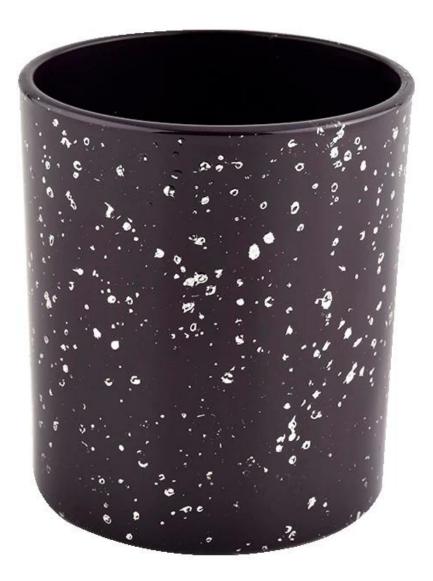

#### Product deskRib

| Product name          | Wholesale Custom empty candle jar luxury glass candle jar Scented Candle                                            |  |  |
|-----------------------|---------------------------------------------------------------------------------------------------------------------|--|--|
| sample time           | <ol> <li>5 days if there is glass shape and size</li> <li>15 days if you need new shapes and sizes glass</li> </ol> |  |  |
| Measure               | Item No.:SGHL21112623<br>Top dia:80mm<br>Bottom dia:74mm<br>Height:90mm<br>Weight:303g<br>Capacity:290ml            |  |  |
| Packaging             | Normal packaging, individual gift box, PVC box, window box, color box, white box, etc.                              |  |  |
| delivery time         | Confirmed within 35 days of the rehearsal and order                                                                 |  |  |
| payment<br>expression | 30% deposit by T/T in advance and the remaining amount against the copy of B/L                                      |  |  |
| Broadcast             | At sea, air, according to Express and your shipping representative is acceptable                                    |  |  |
| Usage event           | Residential culture, wedding decoration, wedding lectures, decorative improvement,                                  |  |  |
|                       |                                                                                                                     |  |  |