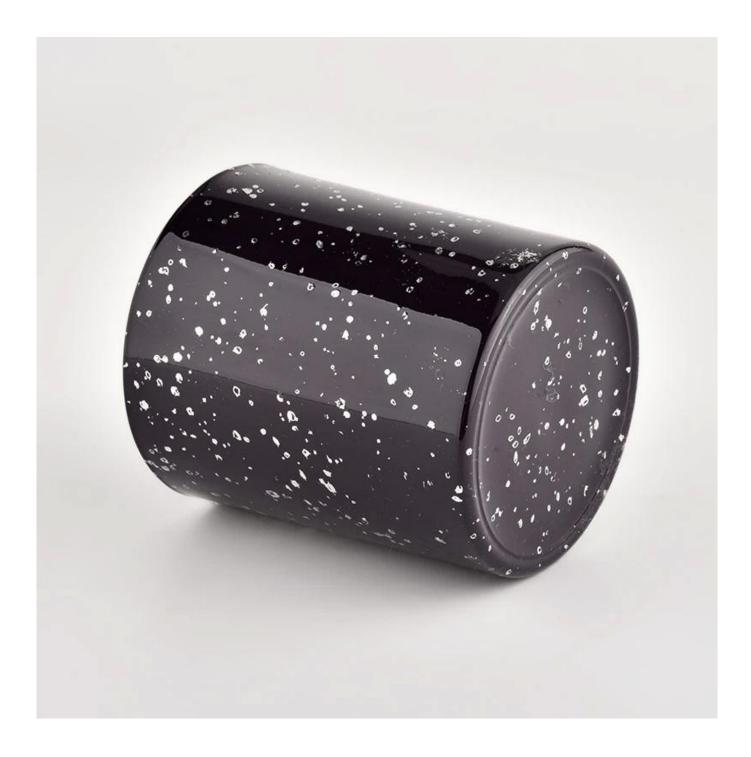

#### Wholesale Custom empty candle jar luxury glass candle jar Scented Candle

Award-winning team of designers has won the trust of many upscale brands like NEST Fragrance. The talented design team is unmatched in China.

#### Product deskRib

| Product name          | Wholesale Custom empty candle jar luxury glass candle jar Scented Candle                                            |  |  |
|-----------------------|---------------------------------------------------------------------------------------------------------------------|--|--|
| sample time           | <ol> <li>5 days if there is glass shape and size</li> <li>15 days if you need new shapes and sizes glass</li> </ol> |  |  |
| Measure               | Item No.:SGHL21112623<br>Top dia:80mm<br>Bottom dia:74mm<br>Height:90mm<br>Weight:303g<br>Capacity:290ml            |  |  |
| Packaging             | Normal packaging, individual gift box, PVC box, window box, color box, white box, etc.                              |  |  |
| delivery time         | Confirmed within 35 days of the rehearsal and order                                                                 |  |  |
| payment<br>expression | 30% deposit by T/T in advance and the remaining amount against the copy of B/L                                      |  |  |
| Broadcast             | At sea, air, according to Express and your shipping representative is acceptable                                    |  |  |
| Usage event           | Residential culture, wedding decoration, wedding lectures, decorative improvement,                                  |  |  |
|                       |                                                                                                                     |  |  |