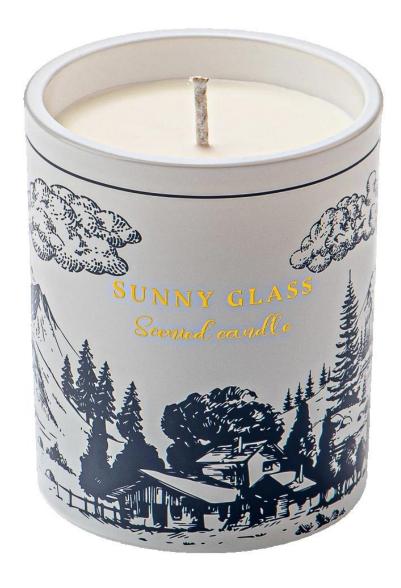

Using high-end ceramic decal ink and high-precision printing technology, it accurately reproduces the brushstroke details of hand-painted landscapes. The mountains, trees and houses are clearly layered, and the brand's gold-embossed fonts have a strong three-dimensional effect.

This <u>ceramic candle holder</u> with a retro country style pattern is suitable for various scenarios. It not only aligns with the emotional values of "nature and healing" of aromatherapy products but also empowers the brand through story-telling images.