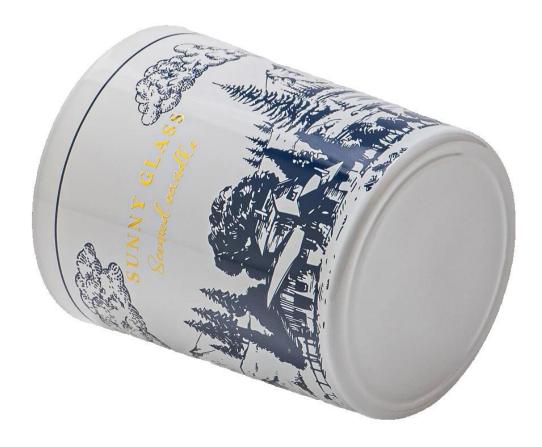

This <u>ceramic candle holder</u> with a retro country style pattern is suitable for various scenarios. It not only aligns with the emotional values of "nature and healing" of aromatherapy products but also empowers the brand through story-telling images.

Using high-end ceramic decal ink and high-precision printing technology, it accurately reproduces the brushstroke details of hand-painted landscapes. The mountains, trees and houses are clearly layered, and the brand's gold-embossed fonts have a strong three-dimensional effect.