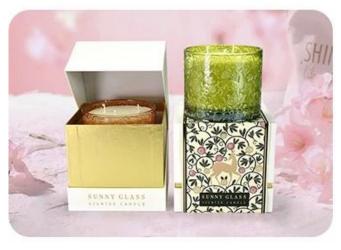

Using high-end ceramic decal ink and high-precision printing technology, it accurately reproduces the brushstroke details of hand-painted landscapes. The mountains, trees and houses are clearly layered, and the brand's gold-embossed fonts have a strong three-dimensional effect.

This <u>ceramic candle holder</u> with a retro country style pattern is suitable for various scenarios. It not only aligns with the emotional values of "nature and healing" of aromatherapy products but also empowers the brand through story-telling images.