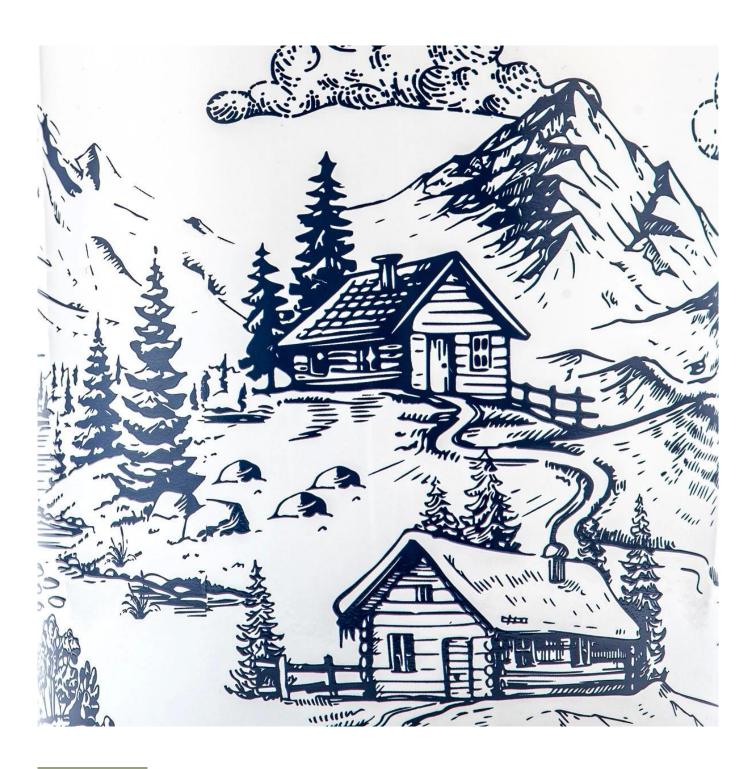

Using high-end ceramic decal ink and high-precision printing technology, it accurately reproduces the brushstroke details of hand-painted landscapes. The mountains, trees and houses are clearly layered, and the brand's gold-embossed fonts have a strong three-dimensional effect.

Based on the brand story and product positioning, the landscape theme (such as city impression, seasonal changes) and color style (Morandi color series, traditional Chinese meticulous brushwork) can be redesigned. Support for process customization: In addition to hot stamping, embossing, frosted and other effects can be superimposed to enrich the visual layers. Support for customized specifications: Adapt to different sizes of ceramic candlestick bottle shapes. From R&D sampling to mass production, the entire process is coordinated to meet the diverse needs of wholesale customers.