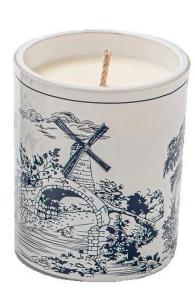

Using high-end ceramic decal ink and high-precision printing technology, it accurately reproduces the brushstroke details of hand-painted landscapes. The mountains, trees and houses are clearly layered, and the brand's gold-embossed fonts have a strong three-dimensional effect.

This <u>ceramic candle holder</u> with a retro country style pattern is suitable for various scenarios. It not only aligns with the emotional values of "nature and healing" of aromatherapy products but also empowers the brand through story-telling images.