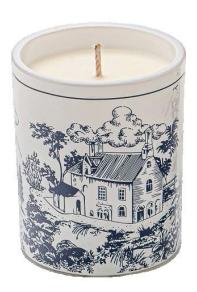

Using high-end ceramic decal ink and high-precision printing technology, it accurately reproduces the brushstroke details of hand-painted landscapes. The mountains, trees and houses are clearly layered, and the brand's gold-embossed fonts have a strong three-dimensional effect.

This <u>ceramic candle holder</u> with a retro country style pattern is suitable for various scenarios. It not only aligns with the emotional values of "nature and healing" of aromatherapy products but also empowers the brand through story-telling images.