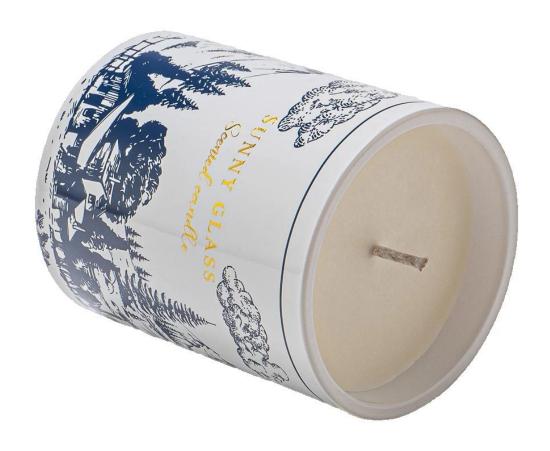

This <u>ceramic candle holder</u> with a retro country style pattern is suitable for various scenarios. It not only aligns with the emotional values of "nature and healing" of aromatherapy products but also empowers the brand through story-telling images.

Using high-end ceramic decal ink and high-precision printing technology, it accurately reproduces the brushstroke details of hand-painted landscapes. The mountains, trees and houses are clearly layered, and the brand's gold-embossed fonts have a strong three-dimensional effect.