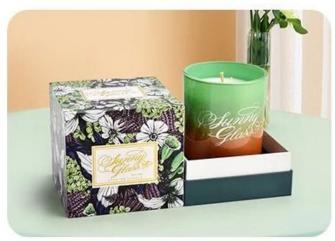

Using high-end ceramic decal ink and high-precision printing technology, it accurately reproduces the brushstroke details of hand-painted landscapes. The mountains, trees and houses are clearly layered, and the brand's gold-embossed fonts have a strong three-dimensional effect.

This <u>ceramic candle holder</u> with a retro country style pattern is suitable for various scenarios. It not only aligns with the emotional values of "nature and healing" of aromatherapy products but also empowers the brand through story-telling images.