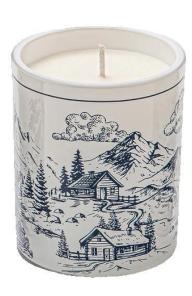

Using high-end ceramic decal ink and high-precision printing technology, it accurately reproduces the brushstroke details of hand-painted landscapes. The mountains, trees and houses are clearly layered, and the brand's gold-embossed fonts have a strong three-dimensional effect.

This <u>ceramic candle holder</u> with a retro country style pattern is suitable for various scenarios. It not only aligns with the emotional values of "nature and healing" of aromatherapy products but also empowers the brand through story-telling images.