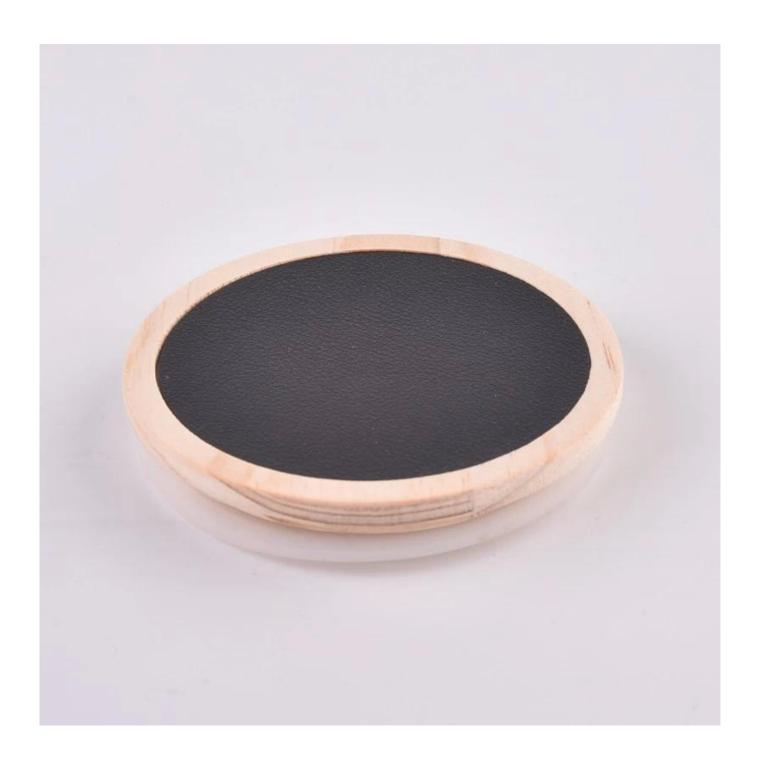

## **Wholesale Custom Candle Wooden Lid**

Sunny Glassware not only making the OEM/ODM orders, but also help many brands start with the concept to products.

Sunny Glassware strictly protect the customers' designs, all the newly designed items from us haven't been copied in three years.

We get your ideas becoming creative fragrance products and sell them very well in our local market.

| Material         | wood lid                                                                                                                                                                                                                                                                                                                                                     |
|------------------|--------------------------------------------------------------------------------------------------------------------------------------------------------------------------------------------------------------------------------------------------------------------------------------------------------------------------------------------------------------|
| Product Capacity | 500,000 ~ 1,000,000 pieces per month                                                                                                                                                                                                                                                                                                                         |
| Delivery time    | Within 35 days after sampling and order confirmed                                                                                                                                                                                                                                                                                                            |
| Payment terms    | 30% deposit by T / T in advance and balance against copy of B / L                                                                                                                                                                                                                                                                                            |
| Delivery         | By sea, by air, through express and shipping agent acceptable                                                                                                                                                                                                                                                                                                |
| Product Features | <ol> <li>Home decorations glass candle jar from high quality</li> <li>Suitable for use at hotel, home, etc.</li> <li>Meet the ASTM Test</li> </ol>                                                                                                                                                                                                           |
| For your choice  | <ol> <li>Various designs and sizes for selection</li> <li>Any color painted, cool, plating, laser model Processing cutter</li> <li>Special package as shrink film, color gift box, white gift box, etc.</li> <li>We are the exclusive employee of quality control</li> <li>We have a professional workshop and warehouse for ensure delivery time</li> </ol> |