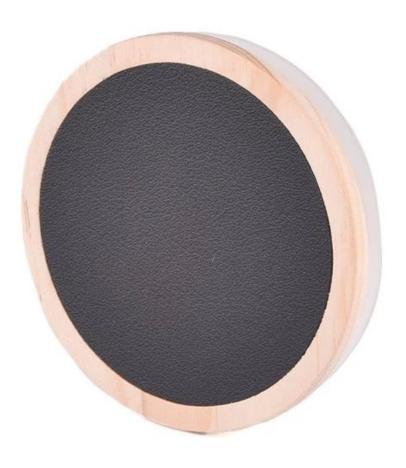

## **Wholesale Custom Candle Wooden Lid**

Sunny Glassware not only making the OEM/ODM orders, but also help many brands start with the concept to products.

Sunny Glassware strictly protect the customers' designs, all the newly designed items from us haven't been copied in three years.

We get your ideas becoming creative fragrance products and sell them very well in our local market.

| Material         | wood lid                                                                                                                                                                                                                                                                                                                                                     |
|------------------|--------------------------------------------------------------------------------------------------------------------------------------------------------------------------------------------------------------------------------------------------------------------------------------------------------------------------------------------------------------|
| Product Capacity | 500,000 ~ 1,000,000 pieces per month                                                                                                                                                                                                                                                                                                                         |
| Delivery time    | Within 35 days after sampling and order confirmed                                                                                                                                                                                                                                                                                                            |
| Payment terms    | 30% deposit by T / T in advance and balance against copy of B / L                                                                                                                                                                                                                                                                                            |
| Delivery         | By sea, by air, through express and shipping agent acceptable                                                                                                                                                                                                                                                                                                |
| Product Features | <ol> <li>Home decorations glass candle jar from high quality</li> <li>Suitable for use at hotel, home, etc.</li> <li>Meet the ASTM Test</li> </ol>                                                                                                                                                                                                           |
| For your choice  | <ol> <li>Various designs and sizes for selection</li> <li>Any color painted, cool, plating, laser model Processing cutter</li> <li>Special package as shrink film, color gift box, white gift box, etc.</li> <li>We are the exclusive employee of quality control</li> <li>We have a professional workshop and warehouse for ensure delivery time</li> </ol> |