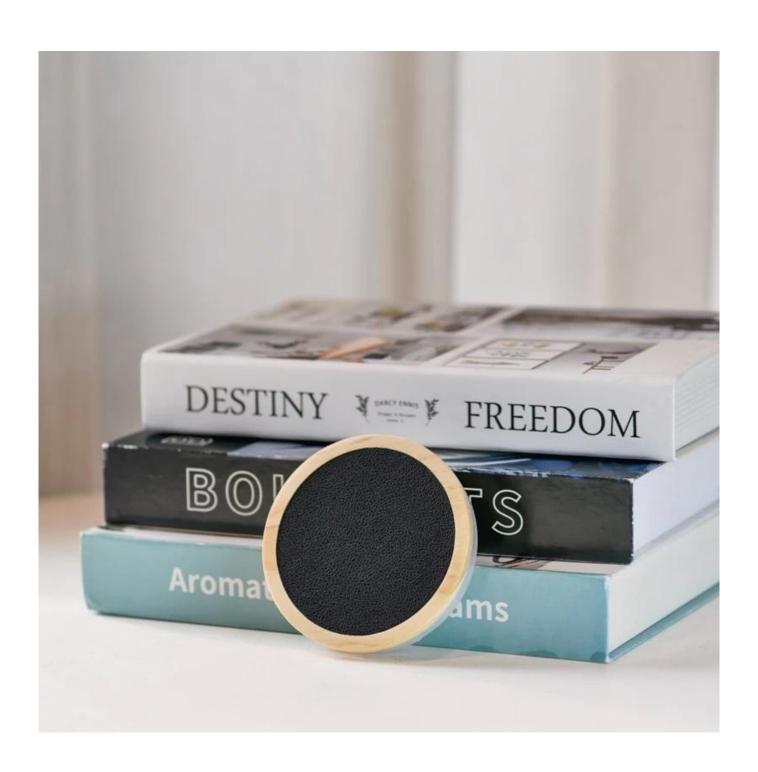

## **Wholesale Custom Candle Wooden Lid**

Sunny Glassware not only making the OEM/ODM orders, but also help many brands start with the concept to products.

Sunny Glassware strictly protect the customers' designs, all the newly designed items from us haven't been copied in three years.

We get your ideas becoming creative fragrance products and sell them very well in our local market.

| Material         | wood lid                                                                                                                                                                                                                                                                                                                                                     |
|------------------|--------------------------------------------------------------------------------------------------------------------------------------------------------------------------------------------------------------------------------------------------------------------------------------------------------------------------------------------------------------|
| Product Capacity | 500,000 ~ 1,000,000 pieces per month                                                                                                                                                                                                                                                                                                                         |
| Delivery time    | Within 35 days after sampling and order confirmed                                                                                                                                                                                                                                                                                                            |
| Payment terms    | 30% deposit by T / T in advance and balance against copy of B / L                                                                                                                                                                                                                                                                                            |
| Delivery         | By sea, by air, through express and shipping agent acceptable                                                                                                                                                                                                                                                                                                |
| Product Features | <ol> <li>Home decorations glass candle jar from high quality</li> <li>Suitable for use at hotel, home, etc.</li> <li>Meet the ASTM Test</li> </ol>                                                                                                                                                                                                           |
| For your choice  | <ol> <li>Various designs and sizes for selection</li> <li>Any color painted, cool, plating, laser model Processing cutter</li> <li>Special package as shrink film, color gift box, white gift box, etc.</li> <li>We are the exclusive employee of quality control</li> <li>We have a professional workshop and warehouse for ensure delivery time</li> </ol> |