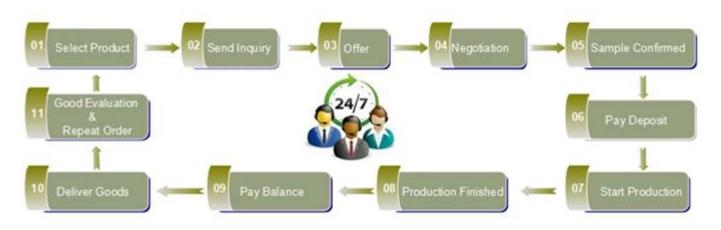

## Wholesale Cup Shaped Floating Candle Holder For Wedding

|                                                                                                                                                                                                                                                                                                                                                                                                                                                                                                                                                                                                                                                                                                                                                                                                                                                                                                                                                                                                                                                                                                                                                                                                                                                                                                                                                                                                                                                                                                                                                                                                                                                                                                                                                                                                                                                                                                                                                                                                                                             | ltem name          | Wholesale Cup Shaped Floating Candle Holder For<br>Wedding                                                                                                                                       |
|---------------------------------------------------------------------------------------------------------------------------------------------------------------------------------------------------------------------------------------------------------------------------------------------------------------------------------------------------------------------------------------------------------------------------------------------------------------------------------------------------------------------------------------------------------------------------------------------------------------------------------------------------------------------------------------------------------------------------------------------------------------------------------------------------------------------------------------------------------------------------------------------------------------------------------------------------------------------------------------------------------------------------------------------------------------------------------------------------------------------------------------------------------------------------------------------------------------------------------------------------------------------------------------------------------------------------------------------------------------------------------------------------------------------------------------------------------------------------------------------------------------------------------------------------------------------------------------------------------------------------------------------------------------------------------------------------------------------------------------------------------------------------------------------------------------------------------------------------------------------------------------------------------------------------------------------------------------------------------------------------------------------------------------------|--------------------|--------------------------------------------------------------------------------------------------------------------------------------------------------------------------------------------------|
| Top dia:         78mm         Image: Construction of the second of the se | Item No.           | SGJH15111904                                                                                                                                                                                     |
|                                                                                                                                                                                                                                                                                                                                                                                                                                                                                                                                                                                                                                                                                                                                                                                                                                                                                                                                                                                                                                                                                                                                                                                                                                                                                                                                                                                                                                                                                                                                                                                                                                                                                                                                                                                                                                                                                                                                                                                                                                             | Size               | T:78mm*B:73mm*H:80mm                                                                                                                                                                             |
|                                                                                                                                                                                                                                                                                                                                                                                                                                                                                                                                                                                                                                                                                                                                                                                                                                                                                                                                                                                                                                                                                                                                                                                                                                                                                                                                                                                                                                                                                                                                                                                                                                                                                                                                                                                                                                                                                                                                                                                                                                             | Weight             | 113g                                                                                                                                                                                             |
|                                                                                                                                                                                                                                                                                                                                                                                                                                                                                                                                                                                                                                                                                                                                                                                                                                                                                                                                                                                                                                                                                                                                                                                                                                                                                                                                                                                                                                                                                                                                                                                                                                                                                                                                                                                                                                                                                                                                                                                                                                             | Sample<br>time     | <ol> <li>1.5 days if at exist shape and size of products</li> <li>2.15 days if need new shape and size of products</li> </ol>                                                                    |
|                                                                                                                                                                                                                                                                                                                                                                                                                                                                                                                                                                                                                                                                                                                                                                                                                                                                                                                                                                                                                                                                                                                                                                                                                                                                                                                                                                                                                                                                                                                                                                                                                                                                                                                                                                                                                                                                                                                                                                                                                                             | Packing            | Normal safety packing 24pcs/36pcs/48pcs etc. per export carton with egg divider                                                                                                                  |
|                                                                                                                                                                                                                                                                                                                                                                                                                                                                                                                                                                                                                                                                                                                                                                                                                                                                                                                                                                                                                                                                                                                                                                                                                                                                                                                                                                                                                                                                                                                                                                                                                                                                                                                                                                                                                                                                                                                                                                                                                                             | MOQ                | 5000pcs                                                                                                                                                                                          |
|                                                                                                                                                                                                                                                                                                                                                                                                                                                                                                                                                                                                                                                                                                                                                                                                                                                                                                                                                                                                                                                                                                                                                                                                                                                                                                                                                                                                                                                                                                                                                                                                                                                                                                                                                                                                                                                                                                                                                                                                                                             | Delivery<br>time   | Within 35 days after order confirmed                                                                                                                                                             |
|                                                                                                                                                                                                                                                                                                                                                                                                                                                                                                                                                                                                                                                                                                                                                                                                                                                                                                                                                                                                                                                                                                                                                                                                                                                                                                                                                                                                                                                                                                                                                                                                                                                                                                                                                                                                                                                                                                                                                                                                                                             | Payment<br>terms   | 30% deposit by T/T in advance, the balance after showing the copy of B/L                                                                                                                         |
|                                                                                                                                                                                                                                                                                                                                                                                                                                                                                                                                                                                                                                                                                                                                                                                                                                                                                                                                                                                                                                                                                                                                                                                                                                                                                                                                                                                                                                                                                                                                                                                                                                                                                                                                                                                                                                                                                                                                                                                                                                             | Product<br>feature | <ol> <li>High quality and competitve prices</li> <li>Meet FDA, SGS,LFGB etc. test</li> <li>Eco-friendly</li> <li>Widely apply to Wedding, party, home, bar etc.</li> <li>Machine made</li> </ol> |