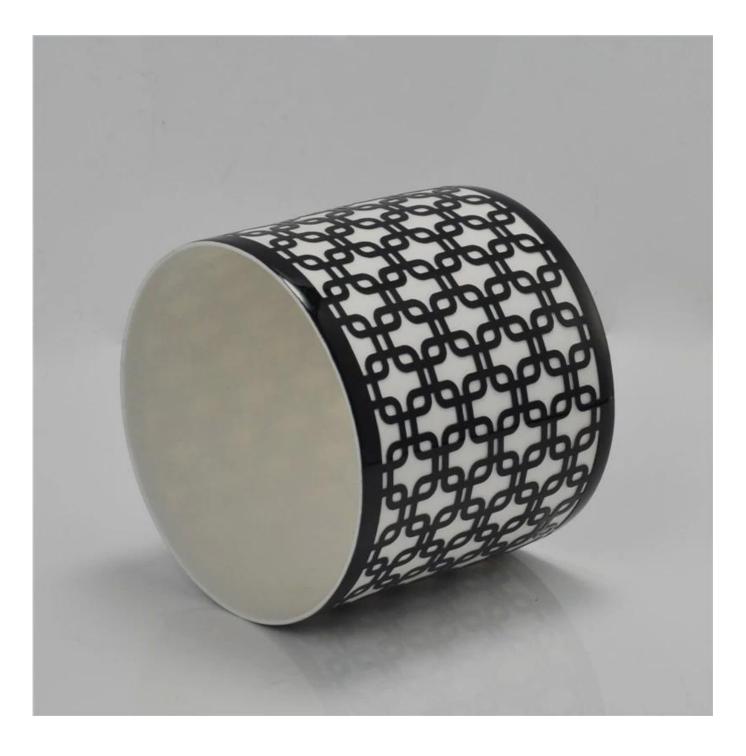

## Wholesale Cup Shaped Floating Candle Holder For Wedding

|                                                                                                                                                                                                                                                                                                                                                                                                                                                                                                                                                                                                                                                                                                                                                                                                                                                                                                                                                                                                                                                                                                                                                                                                                                                                                                                                                                                                                                                                                                                                                                                                                                                                                                                                                                                                                                                                                                                                                                                                                                             | ltem name          | Wholesale Cup Shaped Floating Candle Holder For<br>Wedding                                                                                                                                       |
|---------------------------------------------------------------------------------------------------------------------------------------------------------------------------------------------------------------------------------------------------------------------------------------------------------------------------------------------------------------------------------------------------------------------------------------------------------------------------------------------------------------------------------------------------------------------------------------------------------------------------------------------------------------------------------------------------------------------------------------------------------------------------------------------------------------------------------------------------------------------------------------------------------------------------------------------------------------------------------------------------------------------------------------------------------------------------------------------------------------------------------------------------------------------------------------------------------------------------------------------------------------------------------------------------------------------------------------------------------------------------------------------------------------------------------------------------------------------------------------------------------------------------------------------------------------------------------------------------------------------------------------------------------------------------------------------------------------------------------------------------------------------------------------------------------------------------------------------------------------------------------------------------------------------------------------------------------------------------------------------------------------------------------------------|--------------------|--------------------------------------------------------------------------------------------------------------------------------------------------------------------------------------------------|
| Top dia:         78mm         Image: Construction of the second of the se | Item No.           | SGJH15111904                                                                                                                                                                                     |
|                                                                                                                                                                                                                                                                                                                                                                                                                                                                                                                                                                                                                                                                                                                                                                                                                                                                                                                                                                                                                                                                                                                                                                                                                                                                                                                                                                                                                                                                                                                                                                                                                                                                                                                                                                                                                                                                                                                                                                                                                                             | Size               | T:78mm*B:73mm*H:80mm                                                                                                                                                                             |
|                                                                                                                                                                                                                                                                                                                                                                                                                                                                                                                                                                                                                                                                                                                                                                                                                                                                                                                                                                                                                                                                                                                                                                                                                                                                                                                                                                                                                                                                                                                                                                                                                                                                                                                                                                                                                                                                                                                                                                                                                                             | Weight             | 113g                                                                                                                                                                                             |
|                                                                                                                                                                                                                                                                                                                                                                                                                                                                                                                                                                                                                                                                                                                                                                                                                                                                                                                                                                                                                                                                                                                                                                                                                                                                                                                                                                                                                                                                                                                                                                                                                                                                                                                                                                                                                                                                                                                                                                                                                                             | Sample<br>time     | <ol> <li>1.5 days if at exist shape and size of products</li> <li>2.15 days if need new shape and size of products</li> </ol>                                                                    |
|                                                                                                                                                                                                                                                                                                                                                                                                                                                                                                                                                                                                                                                                                                                                                                                                                                                                                                                                                                                                                                                                                                                                                                                                                                                                                                                                                                                                                                                                                                                                                                                                                                                                                                                                                                                                                                                                                                                                                                                                                                             | Packing            | Normal safety packing 24pcs/36pcs/48pcs etc. per export carton with egg divider                                                                                                                  |
|                                                                                                                                                                                                                                                                                                                                                                                                                                                                                                                                                                                                                                                                                                                                                                                                                                                                                                                                                                                                                                                                                                                                                                                                                                                                                                                                                                                                                                                                                                                                                                                                                                                                                                                                                                                                                                                                                                                                                                                                                                             | MOQ                | 5000pcs                                                                                                                                                                                          |
|                                                                                                                                                                                                                                                                                                                                                                                                                                                                                                                                                                                                                                                                                                                                                                                                                                                                                                                                                                                                                                                                                                                                                                                                                                                                                                                                                                                                                                                                                                                                                                                                                                                                                                                                                                                                                                                                                                                                                                                                                                             | Delivery<br>time   | Within 35 days after order confirmed                                                                                                                                                             |
|                                                                                                                                                                                                                                                                                                                                                                                                                                                                                                                                                                                                                                                                                                                                                                                                                                                                                                                                                                                                                                                                                                                                                                                                                                                                                                                                                                                                                                                                                                                                                                                                                                                                                                                                                                                                                                                                                                                                                                                                                                             | Payment<br>terms   | 30% deposit by T/T in advance, the balance after showing the copy of B/L                                                                                                                         |
|                                                                                                                                                                                                                                                                                                                                                                                                                                                                                                                                                                                                                                                                                                                                                                                                                                                                                                                                                                                                                                                                                                                                                                                                                                                                                                                                                                                                                                                                                                                                                                                                                                                                                                                                                                                                                                                                                                                                                                                                                                             | Product<br>feature | <ol> <li>High quality and competitve prices</li> <li>Meet FDA, SGS,LFGB etc. test</li> <li>Eco-friendly</li> <li>Widely apply to Wedding, party, home, bar etc.</li> <li>Machine made</li> </ol> |