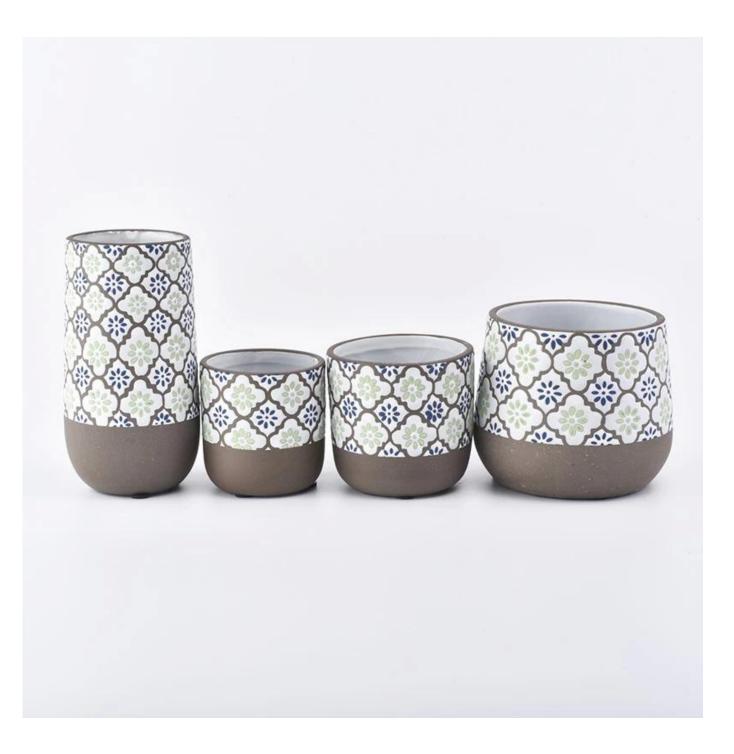

## Wholesale Ceramic Candle Vessels Ceramic Planter

## SGJW190129029

-

Г

| Item number.                |                                                                                                                                                                                           |
|-----------------------------|-------------------------------------------------------------------------------------------------------------------------------------------------------------------------------------------|
| Material                    | Ceramic                                                                                                                                                                                   |
| Craft                       | ceramic candle jar                                                                                                                                                                        |
| Samples time                | 1. 5 days if there is a exist and size of the ceramic                                                                                                                                     |
|                             | 2. 15 days, if you need a new shape and size ceramic                                                                                                                                      |
| Product Capacity            | 500,000 ~ 1,000,000 pieces per month                                                                                                                                                      |
| The Features of<br>products | 1. Hand made ceramic candle jar<br>2. Suitable for use in hotel, house, etc.<br>3. This eco-friendly.<br>4. Meet FDA test ; ASTM; CA 65 test                                              |
| Delivery time               | 1. Within 35 days after the sample and in order confirmed.<br>2. Withn 10 days if we have goods in stock                                                                                  |
| Payment Terms               | 1. 30% deposit by T / T in advance, the balance after showing the copy of B / L 2. L/C, Escrow, T/T and Western Union can be acceptable, but different countries different payment terms. |
| Shiping way                 | By sea, by air, by express and the delivery agent acceptable as your requirement.                                                                                                         |