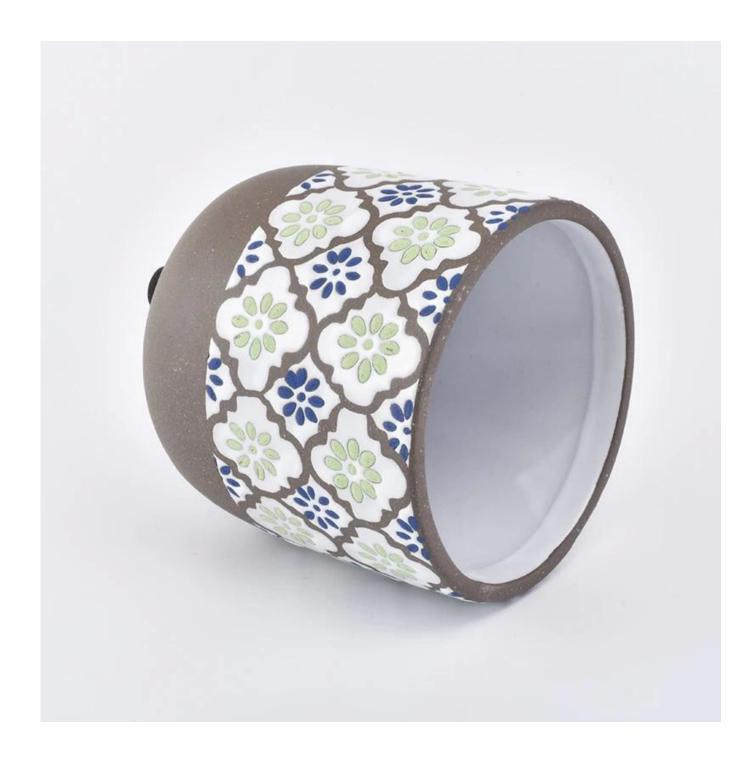

## Wholesale Ceramic Candle Vessels Ceramic Planter

## SGJW190129029

-

Г

| Item number.                |                                                                                                                                                                                           |
|-----------------------------|-------------------------------------------------------------------------------------------------------------------------------------------------------------------------------------------|
| Material                    | Ceramic                                                                                                                                                                                   |
| Craft                       | ceramic candle jar                                                                                                                                                                        |
| Samples time                | 1. 5 days if there is a exist and size of the ceramic                                                                                                                                     |
|                             | 2. 15 days, if you need a new shape and size ceramic                                                                                                                                      |
| Product Capacity            | 500,000 ~ 1,000,000 pieces per month                                                                                                                                                      |
| The Features of<br>products | 1. Hand made ceramic candle jar<br>2. Suitable for use in hotel, house, etc.<br>3. This eco-friendly.<br>4. Meet FDA test ; ASTM; CA 65 test                                              |
| Delivery time               | 1. Within 35 days after the sample and in order confirmed.<br>2. Withn 10 days if we have goods in stock                                                                                  |
| Payment Terms               | 1. 30% deposit by T / T in advance, the balance after showing the copy of B / L 2. L/C, Escrow, T/T and Western Union can be acceptable, but different countries different payment terms. |
| Shiping way                 | By sea, by air, by express and the delivery agent acceptable as your requirement.                                                                                                         |