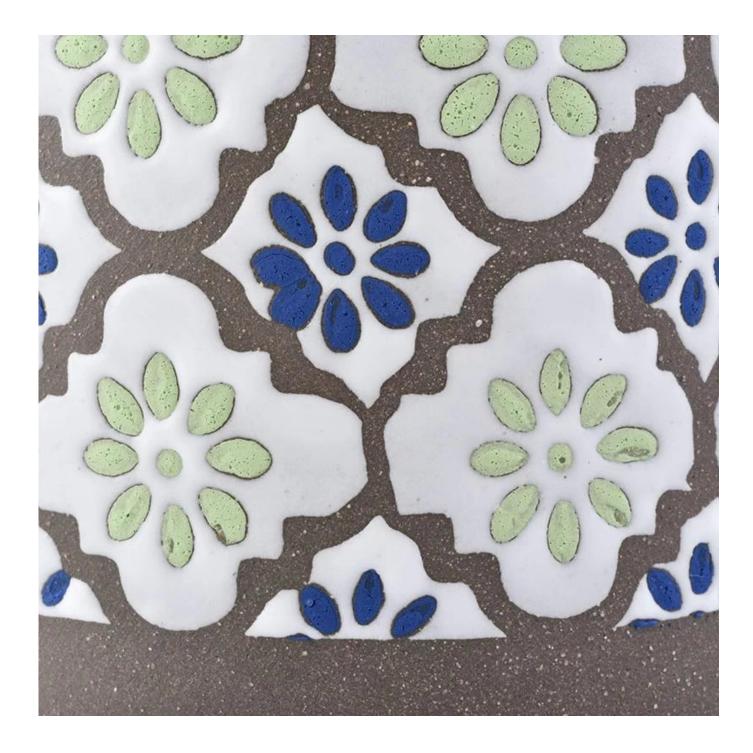

## Wholesale Ceramic Candle Vessels Ceramic Planter

## SGJW190129029

-

Г

| Item number.                |                                                                                                                                                                                           |
|-----------------------------|-------------------------------------------------------------------------------------------------------------------------------------------------------------------------------------------|
| Material                    | Ceramic                                                                                                                                                                                   |
| Craft                       | ceramic candle jar                                                                                                                                                                        |
| Samples time                | 1. 5 days if there is a exist and size of the ceramic                                                                                                                                     |
|                             | 2. 15 days, if you need a new shape and size ceramic                                                                                                                                      |
| Product Capacity            | 500,000 ~ 1,000,000 pieces per month                                                                                                                                                      |
| The Features of<br>products | 1. Hand made ceramic candle jar<br>2. Suitable for use in hotel, house, etc.<br>3. This eco-friendly.<br>4. Meet FDA test ; ASTM; CA 65 test                                              |
| Delivery time               | 1. Within 35 days after the sample and in order confirmed.<br>2. Withn 10 days if we have goods in stock                                                                                  |
| Payment Terms               | 1. 30% deposit by T / T in advance, the balance after showing the copy of B / L 2. L/C, Escrow, T/T and Western Union can be acceptable, but different countries different payment terms. |
| Shiping way                 | By sea, by air, by express and the delivery agent acceptable as your requirement.                                                                                                         |