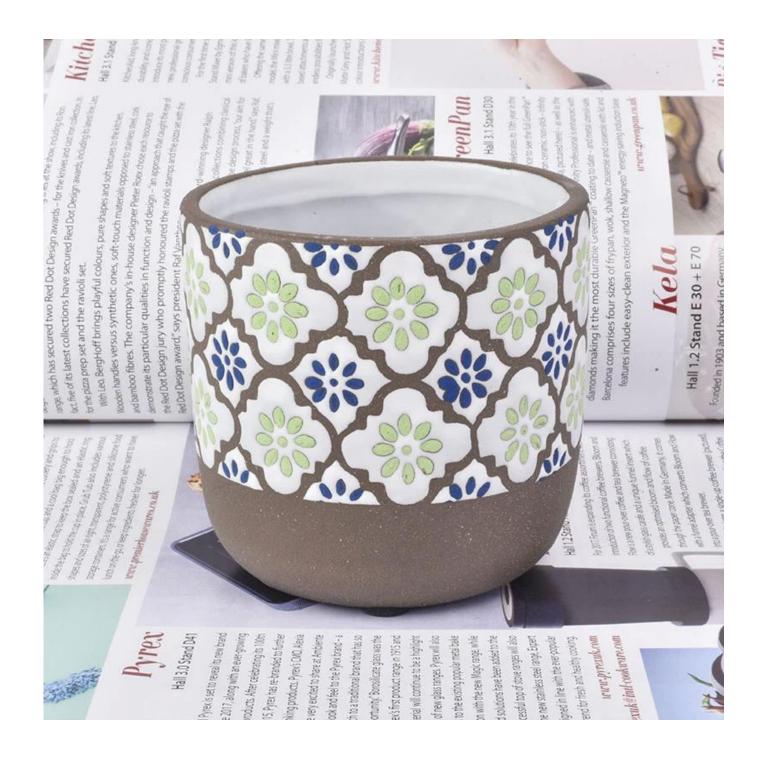

## Wholesale Ceramic Candle Vessels Ceramic Planter

## SGJW190129029

-

Г

| Item number.                |                                                                                                                                                                                           |
|-----------------------------|-------------------------------------------------------------------------------------------------------------------------------------------------------------------------------------------|
| Material                    | Ceramic                                                                                                                                                                                   |
| Craft                       | ceramic candle jar                                                                                                                                                                        |
| Samples time                | 1. 5 days if there is a exist and size of the ceramic                                                                                                                                     |
|                             | 2. 15 days, if you need a new shape and size ceramic                                                                                                                                      |
| Product Capacity            | 500,000 ~ 1,000,000 pieces per month                                                                                                                                                      |
| The Features of<br>products | 1. Hand made ceramic candle jar<br>2. Suitable for use in hotel, house, etc.<br>3. This eco-friendly.<br>4. Meet FDA test ; ASTM; CA 65 test                                              |
| Delivery time               | 1. Within 35 days after the sample and in order confirmed.<br>2. Withn 10 days if we have goods in stock                                                                                  |
| Payment Terms               | 1. 30% deposit by T / T in advance, the balance after showing the copy of B / L 2. L/C, Escrow, T/T and Western Union can be acceptable, but different countries different payment terms. |
| Shiping way                 | By sea, by air, by express and the delivery agent acceptable as your requirement.                                                                                                         |