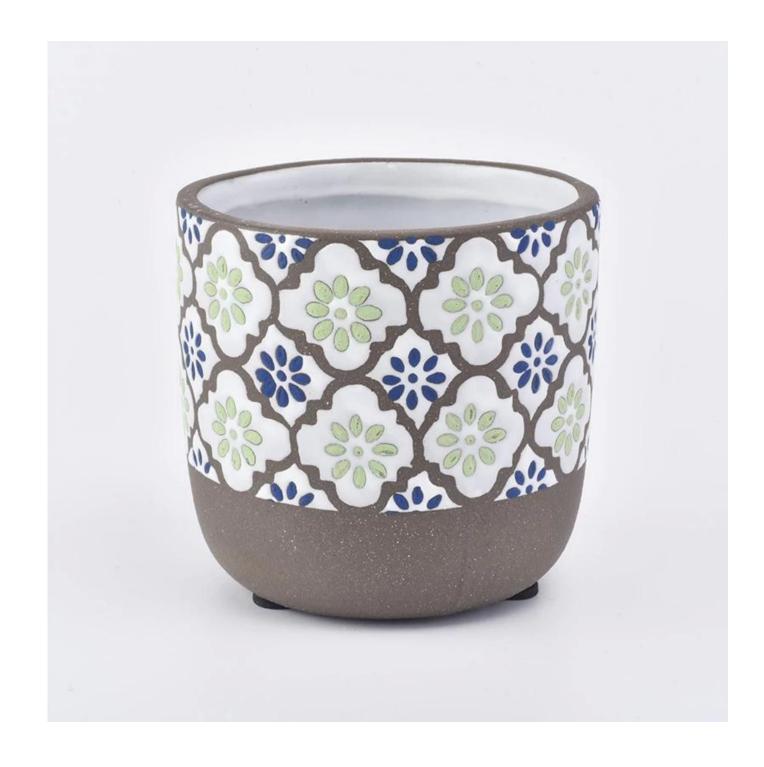

## Wholesale Ceramic Candle Vessels Ceramic Planter

## SGJW190129029

-

Г

| Item number.                |                                                                                                                                                                                           |
|-----------------------------|-------------------------------------------------------------------------------------------------------------------------------------------------------------------------------------------|
| Material                    | Ceramic                                                                                                                                                                                   |
| Craft                       | ceramic candle jar                                                                                                                                                                        |
| Samples time                | 1. 5 days if there is a exist and size of the ceramic                                                                                                                                     |
|                             | 2. 15 days, if you need a new shape and size ceramic                                                                                                                                      |
| Product Capacity            | 500,000 ~ 1,000,000 pieces per month                                                                                                                                                      |
| The Features of<br>products | 1. Hand made ceramic candle jar<br>2. Suitable for use in hotel, house, etc.<br>3. This eco-friendly.<br>4. Meet FDA test ; ASTM; CA 65 test                                              |
| Delivery time               | 1. Within 35 days after the sample and in order confirmed.<br>2. Withn 10 days if we have goods in stock                                                                                  |
| Payment Terms               | 1. 30% deposit by T / T in advance, the balance after showing the copy of B / L 2. L/C, Escrow, T/T and Western Union can be acceptable, but different countries different payment terms. |
| Shiping way                 | By sea, by air, by express and the delivery agent acceptable as your requirement.                                                                                                         |