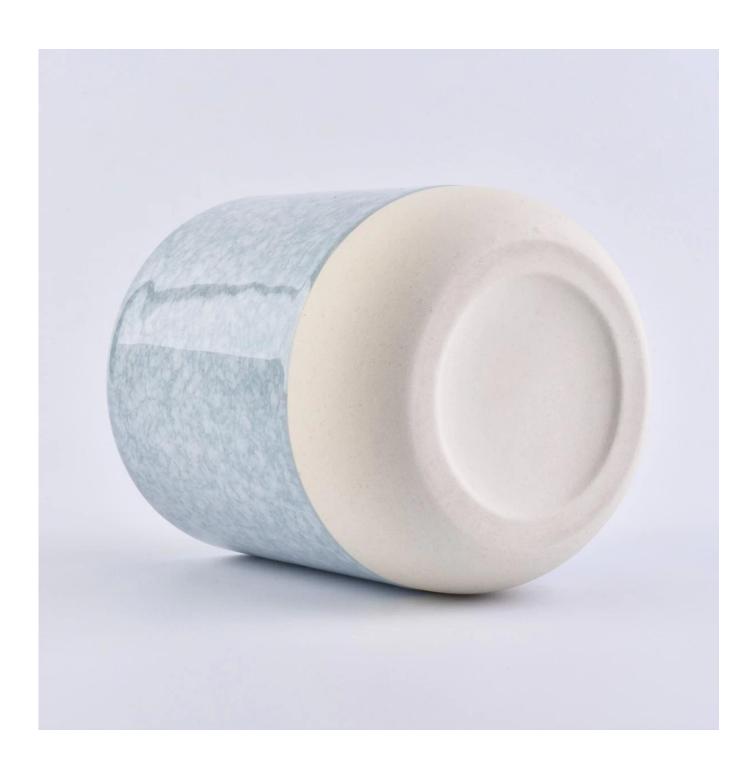

| product name | Ceramic Candle Containers |
|--------------|---------------------------|
| Item         | SGMK18092603              |

| Name             | Top dia:90mm Bottom dia:70mm Height:102mm Weight:280g Capacity:380ml                                                                                                                                                        |
|------------------|-----------------------------------------------------------------------------------------------------------------------------------------------------------------------------------------------------------------------------|
| Capacity         | candle holders of different sizes etc. It's available                                                                                                                                                                       |
| Sampling time    | 1.5 days if the shape and size of the products exist 2.15 days if you need a new shape and size of products                                                                                                                 |
| package          | Regular safety packing 24pcs / 36pcs / 48pcs and so on for export carton with egg divider                                                                                                                                   |
| MOQ              | 2000pcs                                                                                                                                                                                                                     |
| Delivery time    | Within 55 days of order confirmation                                                                                                                                                                                        |
| Payment terms    | 30% deposit by T / T in advance, the balance after showing the copy of B / L $$                                                                                                                                             |
| Product features | <ol> <li>High quality and competitive prices</li> <li>ASTM test</li> <li>Eco-friendly</li> <li>It is widely aimed at weddings, parties, home, bars etc.</li> <li>ceramic contianer with transmutation decoration</li> </ol> |