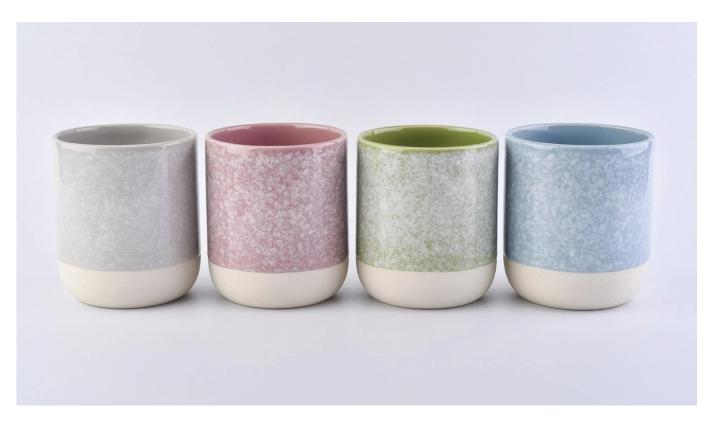

| product name | Ceramic Candle Containers |
|--------------|---------------------------|
| Item         | SGMK18092603              |

| Name             | Top dia:90mm Bottom dia:70mm Height:102mm Weight:280g Capacity:380ml                                                                                                                                                        |
|------------------|-----------------------------------------------------------------------------------------------------------------------------------------------------------------------------------------------------------------------------|
| Capacity         | candle holders of different sizes etc. It's available                                                                                                                                                                       |
| Sampling time    | 1.5 days if the shape and size of the products exist 2.15 days if you need a new shape and size of products                                                                                                                 |
| package          | Regular safety packing 24pcs / 36pcs / 48pcs and so on for export carton with egg divider                                                                                                                                   |
| MOQ              | 2000pcs                                                                                                                                                                                                                     |
| Delivery time    | Within 55 days of order confirmation                                                                                                                                                                                        |
| Payment terms    | 30% deposit by T / T in advance, the balance after showing the copy of B / L $$                                                                                                                                             |
| Product features | <ol> <li>High quality and competitive prices</li> <li>ASTM test</li> <li>Eco-friendly</li> <li>It is widely aimed at weddings, parties, home, bars etc.</li> <li>ceramic contianer with transmutation decoration</li> </ol> |