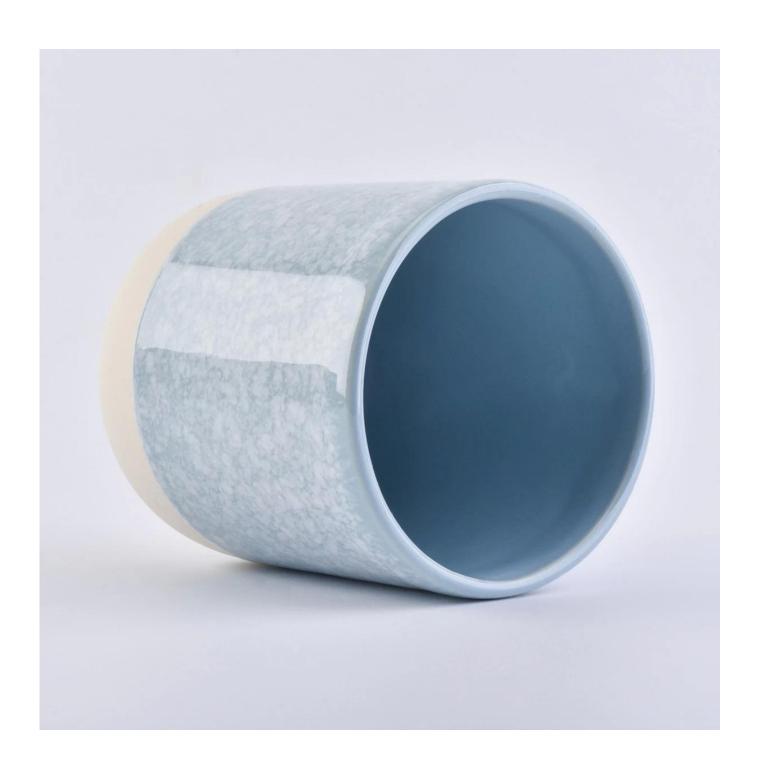

| product name | Ceramic Candle Containers |
|--------------|---------------------------|
| Item         | SGMK18092603              |

| Name             | Top dia:90mm Bottom dia:70mm Height:102mm Weight:280g Capacity:380ml                                                                                                                                                        |
|------------------|-----------------------------------------------------------------------------------------------------------------------------------------------------------------------------------------------------------------------------|
| Capacity         | candle holders of different sizes etc. It's available                                                                                                                                                                       |
| Sampling time    | 1.5 days if the shape and size of the products exist 2.15 days if you need a new shape and size of products                                                                                                                 |
| package          | Regular safety packing 24pcs / 36pcs / 48pcs and so on for export carton with egg divider                                                                                                                                   |
| MOQ              | 2000pcs                                                                                                                                                                                                                     |
| Delivery time    | Within 55 days of order confirmation                                                                                                                                                                                        |
| Payment terms    | 30% deposit by T / T in advance, the balance after showing the copy of B / L $$                                                                                                                                             |
| Product features | <ol> <li>High quality and competitive prices</li> <li>ASTM test</li> <li>Eco-friendly</li> <li>It is widely aimed at weddings, parties, home, bars etc.</li> <li>ceramic contianer with transmutation decoration</li> </ol> |