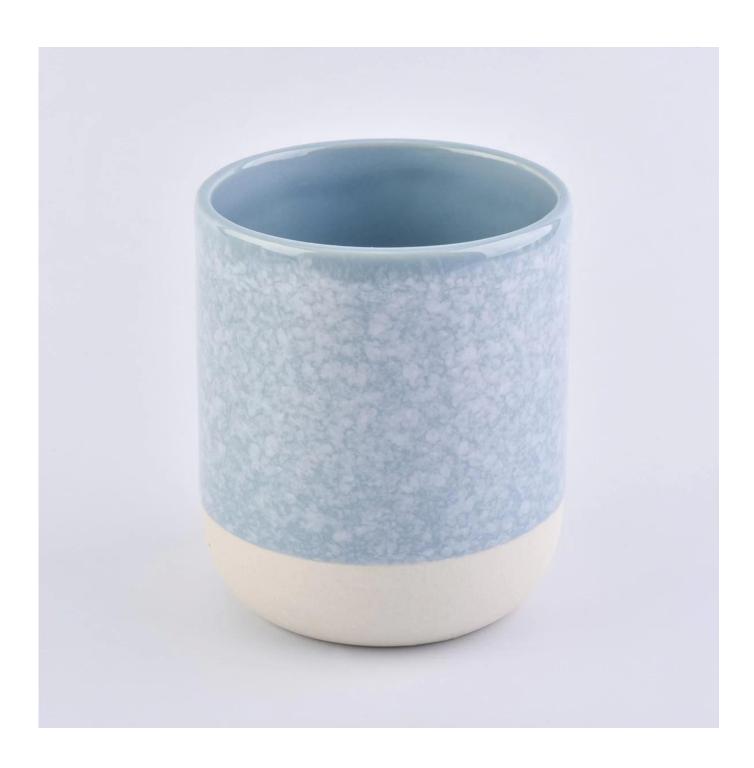

| product name | Ceramic Candle Containers |
|--------------|---------------------------|
| Item         | SGMK18092603              |

| Name             | Top dia:90mm Bottom dia:70mm Height:102mm Weight:280g Capacity:380ml                                                                                                                                                        |
|------------------|-----------------------------------------------------------------------------------------------------------------------------------------------------------------------------------------------------------------------------|
| Capacity         | candle holders of different sizes etc. It's available                                                                                                                                                                       |
| Sampling time    | 1.5 days if the shape and size of the products exist 2.15 days if you need a new shape and size of products                                                                                                                 |
| package          | Regular safety packing 24pcs / 36pcs / 48pcs and so on for export carton with egg divider                                                                                                                                   |
| MOQ              | 2000pcs                                                                                                                                                                                                                     |
| Delivery time    | Within 55 days of order confirmation                                                                                                                                                                                        |
| Payment terms    | 30% deposit by T / T in advance, the balance after showing the copy of B / L $$                                                                                                                                             |
| Product features | <ol> <li>High quality and competitive prices</li> <li>ASTM test</li> <li>Eco-friendly</li> <li>It is widely aimed at weddings, parties, home, bars etc.</li> <li>ceramic contianer with transmutation decoration</li> </ol> |