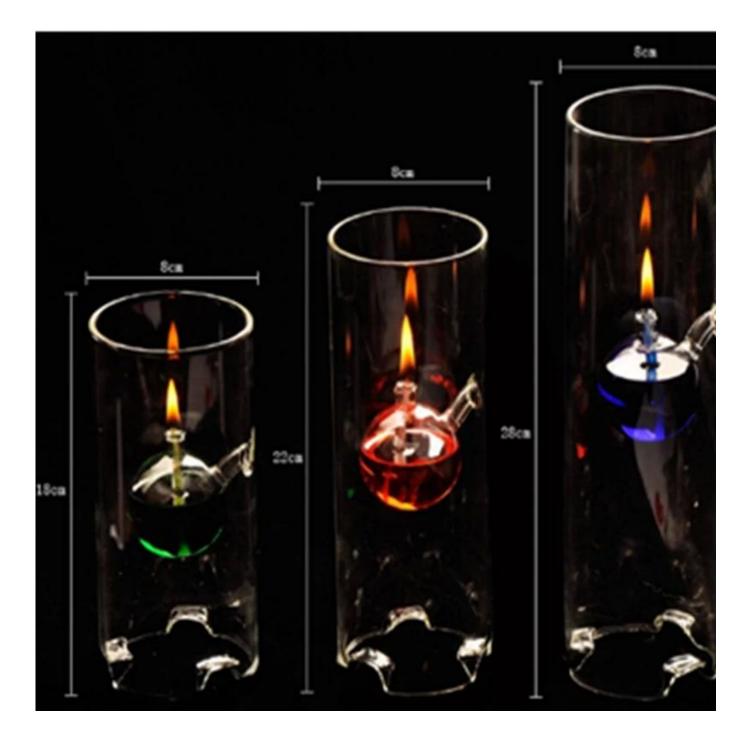

## Wholesale Heat Resist Borosilicate Custom Design Glass Oil Lamp Light

|                 | Item No.:SGBYP0423<br>Diameter: 80mm<br>Height: 180mm, 220mm, 280mm<br>MOQ: 500-1000pcs<br>color: purple, green, yellow, gray, white, black, and so on.                                                                             |
|-----------------|-------------------------------------------------------------------------------------------------------------------------------------------------------------------------------------------------------------------------------------|
| Size            | Sample time: 7 days<br>Mass production time: 30 days after order is confirmed<br>Product capacity: 300000-400000 per month<br>Payment terms: 30% deposit by T / T in advance and balance after showing B /<br>L copy                |
| color           | Any color is available                                                                                                                                                                                                              |
| Example         | 7 days                                                                                                                                                                                                                              |
| Payment terms   | Deposit 30% by T / T in advance and balance after showing L / C copy                                                                                                                                                                |
| Certification   | ASTM test (for candle holders)                                                                                                                                                                                                      |
| For your choice | 1, any logo printing on the body<br>2, Any color painted, ice, electroplating, laser logo for finishing<br>3, special packing such as shrink wrap, color gift box, white box and so on<br>4, Any form, size meets your requirements |