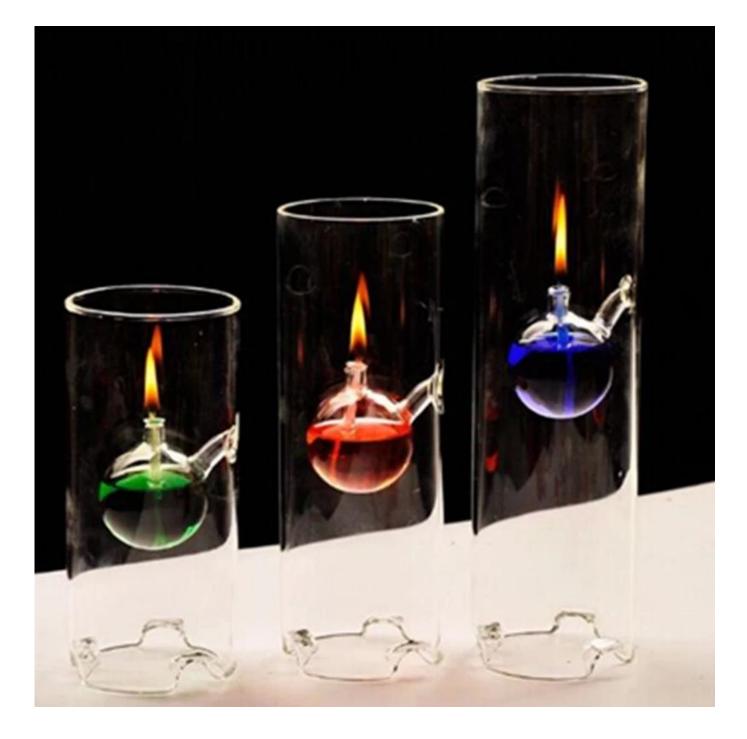

## Wholesale Heat Resist Borosilicate Custom Design Glass Oil Lamp Light

|                 | Item No.:SGBYP0423<br>Diameter: 80mm<br>Height: 180mm, 220mm, 280mm<br>MOQ: 500-1000pcs<br>color: purple, green, yellow, gray, white, black, and so on.                                                                             |
|-----------------|-------------------------------------------------------------------------------------------------------------------------------------------------------------------------------------------------------------------------------------|
| Size            | Sample time: 7 days<br>Mass production time: 30 days after order is confirmed<br>Product capacity: 300000-400000 per month<br>Payment terms: 30% deposit by T / T in advance and balance after showing B /<br>L copy                |
| color           | Any color is available                                                                                                                                                                                                              |
| Example         | 7 days                                                                                                                                                                                                                              |
| Payment terms   | Deposit 30% by T / T in advance and balance after showing L / C copy                                                                                                                                                                |
| Certification   | ASTM test (for candle holders)                                                                                                                                                                                                      |
| For your choice | 1, any logo printing on the body<br>2, Any color painted, ice, electroplating, laser logo for finishing<br>3, special packing such as shrink wrap, color gift box, white box and so on<br>4, Any form, size meets your requirements |