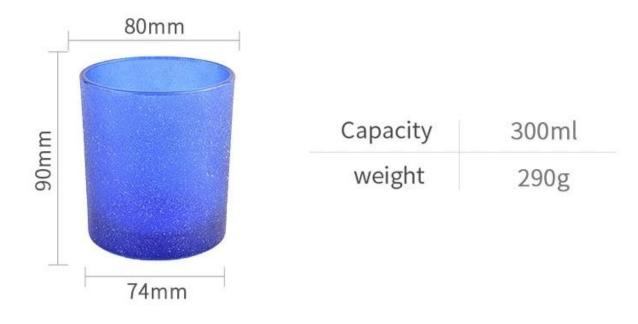

### product description

| product<br>name   | Wholesale Blue Frosted <u>Glass Candle Jars</u> For Home Direction                             |
|-------------------|------------------------------------------------------------------------------------------------|
| Sample<br>time    | 1. 5 days if there is glass shape and size 2. 15 days, if you need new shapes and sizes glass  |
| Measure           | Item No.:SGHL21121519 Top dia: 80mm Bottom dia: 74mm Height: 90mm Weight: 290g Capacity: 300ml |
| Packing           | Normal packing, Individual gift box, PVC box, window box, color box, white box, etc            |
| Delivery<br>time  | Within 35 days after the sample and order confirmed                                            |
| Payment<br>term   | 30% deposit by T/T in advance and the balance against the copy of B/L                          |
| Shipment          | By sea,by air,by Express and your shipping agent is acceptable                                 |
| Usage<br>Occasion | Home decor, Wedding Decoration, Wedding Favors, Decoration enhancement,                        |