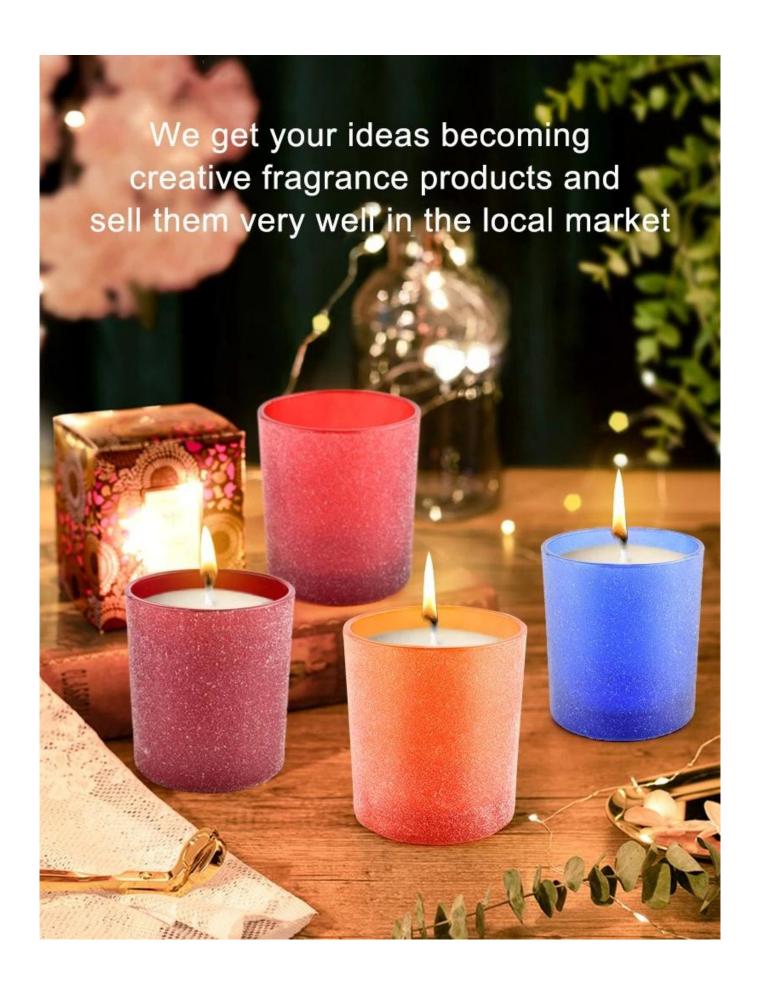

# Wholesale Blue Frosted <u>Glass Candle Jars</u> For Home Direction

- Upmost dedication to design,never compression on quality
- <u>Sunny Glassware</u> strictly protect the customers' designs, all the newly designed items from us haven't been copied in three years.
- Product quality is the major focus in <u>Sunny Glassware</u>. <u>Sunny Glassware</u> once demolished 80,000 pcs of glass vessel with barely visible blemish.

Unusual shapes and simple style-perfect for presenting your style in any room. Quality, impressive style and these <u>glass candle jar</u> so very gift worthy.

Works great for all wax types including soy, coconut, paraffin, beeswax, and gel candles.

The <u>glass candle jars</u> light the candle, when the flame illuminates, the beautiful hues flashes. Unique Frosted glass jar for candle making, for your own use or for business, is a wonderful choice. After the candle is gone, the jar can also be used to storage craft projects and other small items.