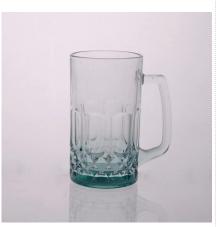

# Wholesale Beer Glass/Beer Glasses

| 0.115m 6.16m    |                  |                                                                                                                                                                                                                  |
|-----------------|------------------|------------------------------------------------------------------------------------------------------------------------------------------------------------------------------------------------------------------|
| Product Details |                  |                                                                                                                                                                                                                  |
| T:80mm H:143mm  | Itme No          | SGJD150416028                                                                                                                                                                                                    |
|                 | Size             | 80*80*143mm                                                                                                                                                                                                      |
|                 | Capacity         | 492ml                                                                                                                                                                                                            |
|                 | Material         | Hight white glass                                                                                                                                                                                                |
|                 | Craft            | Machine blown                                                                                                                                                                                                    |
|                 | Sample           | 7days                                                                                                                                                                                                            |
|                 | Terms of payment | 30% deposit by T/T in advance and the balance after showing copy of L/C $$                                                                                                                                       |
|                 | Certification    | Food Safe, Dish washer test, FDA, LFGB                                                                                                                                                                           |
|                 | For your choice  | 1, Any logo printing on glass body 2, Any color painted, frosted, electroplating, logo laser for the finish 3, Special packing like shrink wrap, color gift box, white box etc 4, Any shape, size meet your need |