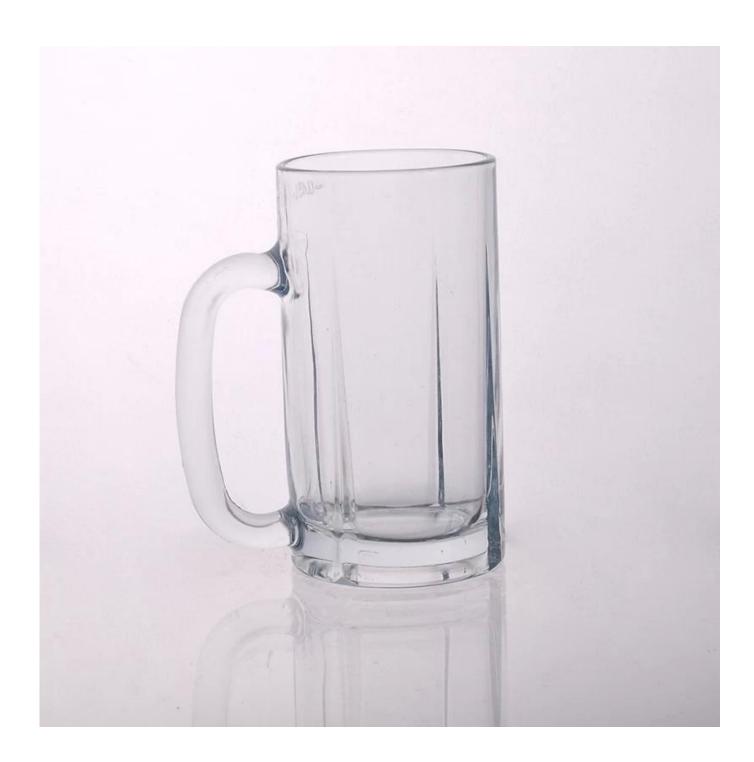

# Wholesale Beer Glass/Beer Glasses

| 0.115m 6.16m    |                  |                                                                                                                                                                                                                  |
|-----------------|------------------|------------------------------------------------------------------------------------------------------------------------------------------------------------------------------------------------------------------|
| Product Details |                  |                                                                                                                                                                                                                  |
| T:80mm H:143mm  | Itme No          | SGJD150416028                                                                                                                                                                                                    |
|                 | Size             | 80*80*143mm                                                                                                                                                                                                      |
|                 | Capacity         | 492ml                                                                                                                                                                                                            |
|                 | Material         | Hight white glass                                                                                                                                                                                                |
|                 | Craft            | Machine blown                                                                                                                                                                                                    |
|                 | Sample           | 7days                                                                                                                                                                                                            |
|                 | Terms of payment | 30% deposit by T/T in advance and the balance after showing copy of L/C $$                                                                                                                                       |
|                 | Certification    | Food Safe, Dish washer test, FDA, LFGB                                                                                                                                                                           |
|                 | For your choice  | 1, Any logo printing on glass body 2, Any color painted, frosted, electroplating, logo laser for the finish 3, Special packing like shrink wrap, color gift box, white box etc 4, Any shape, size meet your need |