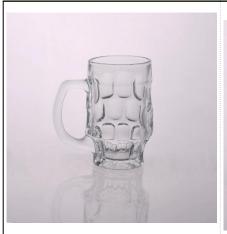

# Wholesale Beer Glass/Beer Glasses

| 0.115m 6.16m    |                  |                                                                                                                                                                                                                  |
|-----------------|------------------|------------------------------------------------------------------------------------------------------------------------------------------------------------------------------------------------------------------|
| Product Details |                  |                                                                                                                                                                                                                  |
| T:80mm H:143mm  | Itme No          | SGJD150416028                                                                                                                                                                                                    |
|                 | Size             | 80*80*143mm                                                                                                                                                                                                      |
|                 | Capacity         | 492ml                                                                                                                                                                                                            |
|                 | Material         | Hight white glass                                                                                                                                                                                                |
|                 | Craft            | Machine blown                                                                                                                                                                                                    |
|                 | Sample           | 7days                                                                                                                                                                                                            |
|                 | Terms of payment | 30% deposit by T/T in advance and the balance after showing copy of L/C $$                                                                                                                                       |
|                 | Certification    | Food Safe, Dish washer test, FDA, LFGB                                                                                                                                                                           |
|                 | For your choice  | 1, Any logo printing on glass body 2, Any color painted, frosted, electroplating, logo laser for the finish 3, Special packing like shrink wrap, color gift box, white box etc 4, Any shape, size meet your need |