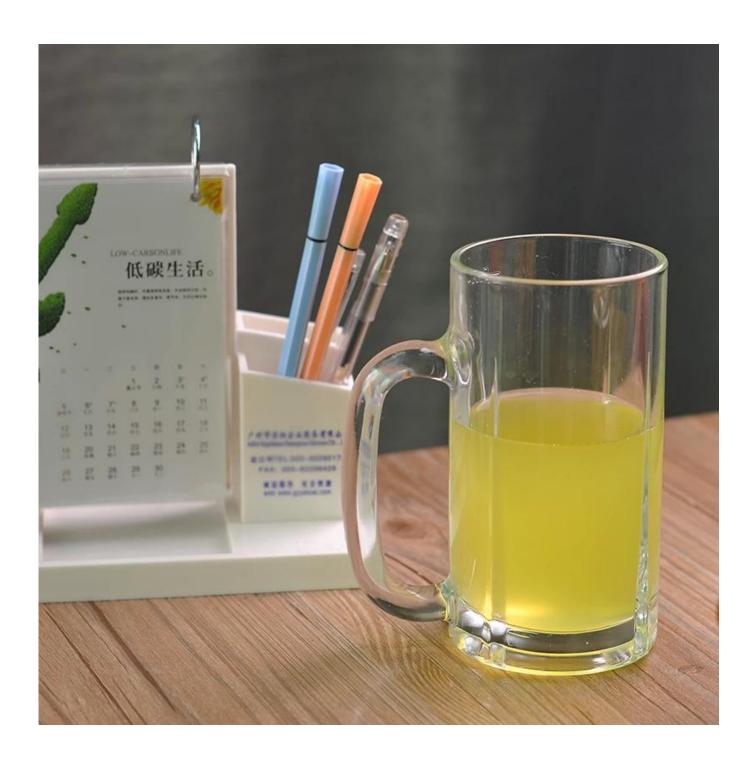

### Method of application

- 1. Using it under guide of the adult
- 2. Washing it with clean or boiling water before usage
- 3. No touching the rim of glass cup,try to take the bottom or the handle of it

#### **Cautions**

- 1. Beer, red wine, white wine, beverage or hot water not be too full
- 2. To avoid to hurt your children's hand, please put it in the place where they can't reach
- 3. Avoid dropping ,Collision and strong impact
- 4. Not available for microwave oven
- 5. To prevent it from cracking, do not put it over open fire directly